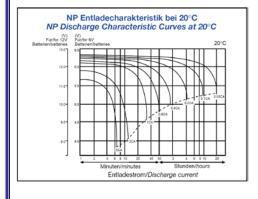

| Nominal Voltage                                                     | 12V DC                           |
|---------------------------------------------------------------------|----------------------------------|
| Nominal Capacity:                                                   |                                  |
| 20hr. rate of 0.25A to 10.5V                                        | 5.0Ah                            |
| 3hr. rate of 1.25A to 10.2V                                         | 3.75Ah                           |
| 1hr. rate of 3.8A TO 9.6V                                           | 3.8Ah                            |
| Internal resistance                                                 | <b>90m</b> Ω                     |
| Max. charge current                                                 | 0,25CA (1.25A)                   |
| Max. discharge current                                              | 75A (5sec.)                      |
| Operation temperature range                                         |                                  |
| Charge                                                              | -15 degr. ~ 40 degr.             |
| Discharge                                                           | -15 degr. ~ 50 degr.             |
| Storage temperature                                                 | -15 degr. ~ 40 degr.             |
| Fast Charge / Floating charge                                       | 14,8V / 13,65 V (±0,15 V)        |
| Expected life (25 degr.)                                            | 3-5 years in float charging      |
| Standard terminal                                                   | Faston tab 250                   |
| Housing material                                                    | ABS (AcrylonitirIbutadienstyren) |
| Dimensions (LxWxH)                                                  | 90 x 70 x 106mm. (±1mm)          |
| Weight                                                              | 2kg.                             |
| Can be operated, charged or stored in any position without leakage. |                                  |
| Can not be charged while the terminal is downward.                  |                                  |
|                                                                     |                                  |