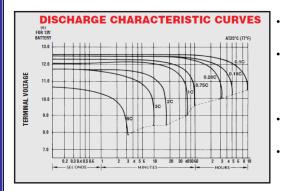

| Nominal Voltage                                                     | 12V DC                           |
|---------------------------------------------------------------------|----------------------------------|
| Nominal Capacity:                                                   |                                  |
| 10hr. rate of 0.2A to 10.50V                                        | 2.0Ah                            |
| 5hr. rate of 0.36A to 10.20V                                        | 1.8Ah                            |
| 1hr. rate of 1.50A TO 9.60V                                         | 1.5Ah                            |
| Internal resistance                                                 | <b>66m</b> Ω                     |
| Max. charge current                                                 | 0,25CA (0,50A)                   |
| Max. discharge current                                              | 40A (5sec.)                      |
| Operation temperature range                                         |                                  |
| Charge                                                              | -15 degr. ~ 40 degr.             |
| Discharge                                                           | -15 degr. ~ 50 degr.             |
| Storage temperature                                                 | -15 degr. ~ 40 degr.             |
| Fast Charge / Floating charge                                       | 14,8V / 13,65 V (±0,15 V)        |
| Expected life (25 degr.)                                            | 3-5 years in float charging      |
| Standard terminal                                                   | Faston tab 187                   |
| Housing material                                                    | ABS (Acrylonitirlbutadienstyren) |
| Dimensions (LxWxH)                                                  | 68 x 51 x 88mm. (±1mm)           |
| Weight                                                              | 0,84kg.                          |
| Can be operated, charged or stored in any position without leakage. |                                  |
| Can not be charged while the terminal is downward.                  |                                  |
|                                                                     |                                  |