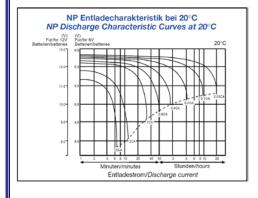

| Nominal Voltage                                                     | 6 V DC                           |
|---------------------------------------------------------------------|----------------------------------|
| Nominal Capacity:                                                   |                                  |
| 20hr. rate of 0.5A TO 10.5V                                         | 7.0Ah                            |
| 3hr. rate of 2.5A TO 10.2V                                          | 6.0Ah                            |
| 1hr. rate of 6.0A TO 9.6V                                           | 4.8Ah                            |
| Internal resistance                                                 | <b>25m</b> Ω                     |
| Max. charge current                                                 | 0,25A (1.75A)                    |
| Max. discharge current                                              | 49A                              |
| Operation temperature range                                         |                                  |
| Charge                                                              | -15 degr. ~ 40 degr.             |
| Discharge                                                           | -15 degr. ~ 50 degr.             |
| Storage temperature                                                 | -15 degr. ~ 40 degr.             |
| Fast Charge / Floating charge                                       | 14,8V / 13,65 V (±0,15 V)        |
| Expected life (25 degr.)                                            | 3-5 years in float charging      |
| Standard terminal                                                   | Faston Tab 187                   |
| Housing material                                                    | ABS (Acrylonitirlbutadienstyren) |
| Dimensions (LxWxH)                                                  | 151 x 34 x 94 (97.5mm.) ±1mm     |
| Weight                                                              | 1,46kg.                          |
| Can be operated, charged or stored in any position without leakage. |                                  |
| Can not be charged while the terminal is downward.                  |                                  |
|                                                                     |                                  |