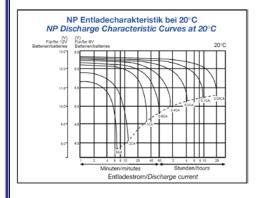

| Nominal Voltage                                                     | 12 V DC                          |
|---------------------------------------------------------------------|----------------------------------|
| Nominal Capacity:                                                   |                                  |
| 20hr. rate of 0.5A TO 10.5V                                         | 7Ah                              |
| 3hr. rate of 2.5A TO 10.2V                                          | 5.25Ah                           |
| 1hr. rate of 6.0A TO 9.6V                                           | 4.2Ah                            |
| Internal resistance                                                 | <b>25m</b> $Ω$                   |
| Max. charge current                                                 | 0,25CA (1,75A)                   |
| Max. discharge current                                              | 75A                              |
| Operation temperature range                                         |                                  |
| Charge                                                              | -15 degr. ~ 40 degr.             |
| Discharge                                                           | -15 degr. ~ 50 degr.             |
| Storage temperature                                                 | -15 degr. ~ 40 degr.             |
| Fast Charge / Floating charge                                       | 14,8V / 13,65 V (±0,15 V)        |
| Expected life (25 degr.)                                            | 3-5 years in float charging      |
| Standard terminal                                                   | Faston Tab 250                   |
| Housing material                                                    | ABS (Acrylonitirlbutadienstyren) |
| Dimensions (LxWxH)                                                  | 151 x 65 x 94 (97.5mm) ±1mm      |
| Weight                                                              | 2,8kg.                           |
| Can be operated, charged or stored in any position without leakage. |                                  |
| Can not be charged while the terminal is downward.                  |                                  |
|                                                                     |                                  |