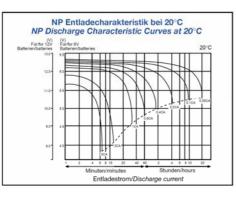

| Nominal Voltage                                                     | 6 V DC                           |
|---------------------------------------------------------------------|----------------------------------|
| Nominal Capacity:                                                   |                                  |
| 20hr. rate of 0.5A TO 10.5V                                         | 4.0Ah                            |
| 3hr. rate of 2.5A TO 10.2V                                          | 3.0Ah                            |
| 1hr. rate of 6.0A TO 9.6V                                           | 2.4Ah                            |
| Internal resistance                                                 | 44mΩ                             |
| Max. charge current                                                 | 0,25A (1.0A)                     |
| Max. discharge current                                              | 28A                              |
| Operation temperature range                                         |                                  |
| Charge                                                              | -15 degr. ~ 40 degr.             |
| Discharge                                                           | -15 degr. ~ 50 degr.             |
| Storage temperature                                                 | -15 degr. ~ 40 degr.             |
| Fast Charge / Floating charge                                       | 14,8V / 13,65 V (±0,15 V)        |
| Expected life (25 degr.)                                            | 3-5 years in float charging      |
| Standard terminal                                                   | Faston Tab 187                   |
| Housing material                                                    | ABS (Acrylonitirlbutadienstyren) |
| Dimensions (LxWxH)                                                  | 70 x 47 x 102 (105mm.) ±1mm      |
| Weight                                                              | 0,85kg.                          |
| Can be operated, charged or stored in any position without leakage. |                                  |
| Can not be charged while the terminal is downward.                  |                                  |