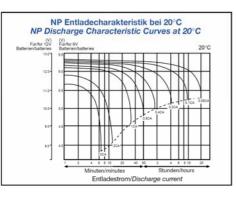

| Nominal Voltage                                                     | 12 V DC                          |
|---------------------------------------------------------------------|----------------------------------|
| Nominal Capacity:                                                   |                                  |
| 20hr. rate of 0.5A TO 10.5V                                         | 4Ah                              |
| 3hr. rate of 2.5A TO 10.2V                                          | 3Ah                              |
| 1hr. rate of 6.0A TO 9.6V                                           | 2.4Ah                            |
| Internal resistance                                                 | 89mΩ                             |
| Max. charge current                                                 | 0,25CA (1,0A)                    |
| Max. discharge current                                              | 28,0A (5 sec.)                   |
| Operation temperature range                                         |                                  |
| Charge                                                              | -15 degr. ~ 40 degr.             |
| Discharge                                                           | -15 degr. ~ 50 degr.             |
| Storage temperature                                                 | -15 degr. ~ 40 degr.             |
| Fast Charge / Floating charge                                       | 14,8V / 13,65 V (±0,15 V)        |
| Expected life (25 degr.)                                            | 3-5 years in float charging      |
| Standard terminal                                                   | Faston Tab 187                   |
| Housing material                                                    | ABS (Acrylonitirlbutadienstyren) |
| Dimensions (LxWxH)                                                  | 90 x 70 x 102 (105mm) ±1mm       |
| Weight                                                              | 1,67kg.                          |
| Can be operated, charged or stored in any position without leakage. |                                  |
| Can not be charged while the terminal is downward.                  |                                  |