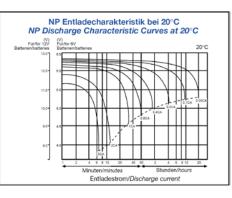

| Nominal Voltage                                                     | 12 V DC                          |
|---------------------------------------------------------------------|----------------------------------|
| Nominal Capacity:                                                   |                                  |
| 20hr. rate of 0.5A TO 10.5V                                         | 38.0Ah                           |
| 3hr. rate of 2.5A TO 10.2V                                          | 28.5Ah                           |
| 1hr. rate of 6.0A TO 9.6V                                           | 22.8Ah                           |
| Internal resistance                                                 | <b>9m</b> Ω                      |
| Max. charge current                                                 | 0,25CA (9.5A)                    |
| Max. discharge current                                              | 266A                             |
| Operation temperature range                                         |                                  |
| Charge                                                              | -15 degr. ~ 40 degr.             |
| Discharge                                                           | -15 degr. ~ 50 degr.             |
| Storage temperature                                                 | -15 degr. ~ 40 degr.             |
| Fast Charge / Floating charge                                       | 14,8V / 13,65 V (±0,15 V)        |
| Expected life (25 degr.)                                            | 3-5 years in float charging      |
| Standard terminal                                                   | Inserted M5                      |
| Housing material                                                    | ABS (Acrylonitirlbutadienstyren) |
| Dimensions (LxWxH)                                                  | 197 x 165 x 170mm. (±2mm)        |
| Weight                                                              | 13,9kg.                          |
| Can be operated, charged or stored in any position without leakage. |                                  |
| Can not be charged while the terminal is downward.                  |                                  |