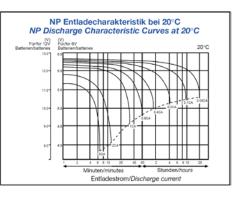

| Nominal Voltage                                                     | 6 V DC                           |
|---------------------------------------------------------------------|----------------------------------|
| Nominal Capacity:                                                   |                                  |
| 20hr. rate of 0.5A TO 10.5V                                         | 3.0Ah                            |
| 3hr. rate of 2.5A TO 10.2V                                          | 2.25Ah                           |
| 1hr. rate of 6.0A TO 9.6V                                           | 1.8Ah                            |
| Internal resistance                                                 | <b>59m</b> Ω                     |
| Max. charge current                                                 | 0,25A (0.75A)                    |
| Max. discharge current                                              | 21A                              |
| Operation temperature range                                         |                                  |
| Charge                                                              | -15 degr. ~ 40 degr.             |
| Discharge                                                           | -15 degr. ~ 50 degr.             |
| Storage temperature                                                 | -15 degr. ~ 40 degr.             |
| Fast Charge / Floating charge                                       | 14,8V / 13,65 V (±0,15 V)        |
| Expected life (25 degr.)                                            | 3-5 years in float charging      |
| Standard terminal                                                   | Faston Tab 187                   |
| Housing material                                                    | ABS (Acrylonitirlbutadienstyren) |
| Dimensions (LxWxH)                                                  | 134 x 34 x 60 (64mm.) ±1mm       |
| Weight                                                              | 0,63kg.                          |
| Can be operated, charged or stored in any position without leakage. |                                  |
| Can not be charged while the terminal is downward.                  |                                  |