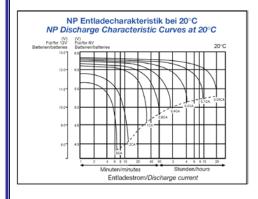

| Nominal Voltage                                                     | 12 V DC                          |
|---------------------------------------------------------------------|----------------------------------|
| Nominal Capacity:                                                   |                                  |
| 20hr. rate of 0.5A TO 10.5V                                         | 3,2Ah                            |
| 3hr. rate of 2.5A TO 10.2V                                          | Ah                               |
| 1hr. rate of 6.0A TO 9.6V                                           | 1,9Ah                            |
| Internal resistance                                                 | <b>111m</b> Ω                    |
| Max. charge current                                                 | 0,25CA (0,8A)                    |
| Max. discharge current                                              | 22,4A                            |
| Operation temperature range                                         |                                  |
| Charge                                                              | -15 degr. ~ 40 degr.             |
| Discharge                                                           | -15 degr. ~ 50 degr.             |
| Storage temperature                                                 | -15 degr. ~ 40 degr.             |
| Fast Charge / Floating charge                                       | 14,8V / 13,65 V (±0,15 V)        |
| Expected life (25 degr.)                                            | 3-5 years in float charging      |
| Standard terminal                                                   | Faston Tab 187                   |
| Housing material                                                    | ABS (Acrylonitirlbutadienstyren) |
| Dimensions (LxWxH)                                                  | 134 x 67 x 60 (64mm) ±1mm        |
| Weight                                                              | 1,18kg.                          |
| Can be operated, charged or stored in any position without leakage. |                                  |
| Can not be charged while the terminal is downward.                  |                                  |