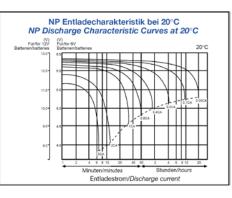

| Nominal Voltage                                                     | 12 V DC                          |
|---------------------------------------------------------------------|----------------------------------|
| Nominal Capacity:                                                   |                                  |
| 20hr. rate of 0.5A TO 10.5V                                         | 24.0Ah                           |
| 3hr. rate of 2.5A TO 10.2V                                          | 18.0Ah                           |
| 1hr. rate of 6.0A TO 9.6V                                           | 14.4Ah                           |
| Internal resistance                                                 | <b>15m</b> Ω                     |
| Max. charge current                                                 | 0,25CA (6A)                      |
| Max. discharge current                                              | 168A                             |
| Operation temperature range                                         |                                  |
| Charge                                                              | -15 degr. ~ 40 degr.             |
| Discharge                                                           | -15 degr. ~ 50 degr.             |
| Storage temperature                                                 | -15 degr. ~ 40 degr.             |
| Fast Charge / Floating charge                                       | 14,8V / 13,65 V (±0,15 V)        |
| Expected life (25 degr.)                                            | 3-5 years in float charging      |
| Standard terminal                                                   | Inserted M5                      |
| Housing material                                                    | ABS (Acrylonitirlbutadienstyren) |
| Dimensions (LxWxH)                                                  | 175 x 166 x 125mm. (±2mm)        |
| Weight                                                              | 8,92kg.                          |
| Can be operated, charged or stored in any position without leakage. |                                  |
| Can not be charged while the terminal is downward.                  |                                  |