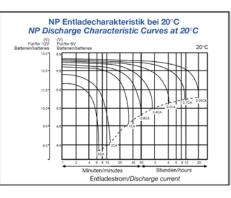

| Nominal Voltage                                                     | 12 V DC                          |
|---------------------------------------------------------------------|----------------------------------|
| Nominal Capacity:                                                   |                                  |
| 20hr. rate of 0.5A TO 10.5V                                         | 2,3Ah                            |
| 3hr. rate of 2.5A TO 10.2V                                          | 1,73Ah                           |
| 1hr. rate of 6.0A TO 9.6V                                           | 1,38Ah                           |
| Internal resistance                                                 | <b>155m</b> Ω                    |
| Max. charge current                                                 | 0,25CA (1,73A)                   |
| Max. discharge current                                              | 16,1A                            |
| Operation temperature range                                         |                                  |
| Charge                                                              | -15 degr. ~ 40 degr.             |
| Discharge                                                           | -15 degr. ~ 50 degr.             |
| Storage temperature                                                 | -15 degr. ~ 40 degr.             |
| Fast Charge / Floating charge                                       | 14,8V / 13,65 V (±0,15 V)        |
| Expected life (25 degr.)                                            | 3-5 years in float charging      |
| Standard terminal                                                   | Faston Tab 187                   |
| Housing material                                                    | ABS (Acrylonitirlbutadienstyren) |
| Dimensions (LxWxH)                                                  | 178 x 34 x 60 ±1mm               |
| Weight                                                              | 0,94kg.                          |
| Can be operated, charged or stored in any position without leakage. |                                  |
| Can not be charged while the terminal is downward.                  |                                  |