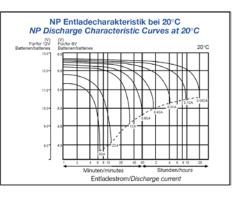

| Nominal Voltage                                                     | 12 V DC                          |
|---------------------------------------------------------------------|----------------------------------|
| Nominal Capacity:                                                   |                                  |
| 20hr. rate of 0.5A TO 10.5V                                         | 2,0Ah                            |
| 3hr. rate of 2.5A TO 10.2V                                          | Ah                               |
| 1hr. rate of 6.0A TO 9.6V                                           | Ah                               |
| Internal resistance                                                 | <b>161m</b> Ω                    |
| Max. charge current                                                 | 0,25CA (0,5A)                    |
| Max. discharge current                                              | 14A                              |
| Operation temperature range                                         |                                  |
| Charge                                                              | -15 degr. ~ 40 degr.             |
| Discharge                                                           | -15 degr. ~ 50 degr.             |
| Storage temperature                                                 | -15 degr. ~ 40 degr.             |
| Fast Charge / Floating charge                                       | 14,8V / 13,65 V (±0,15 V)        |
| Expected life (25 degr.)                                            | 3-5 years in float charging      |
| Standard terminal                                                   | Faston Tab 187 side              |
| Housing material                                                    | ABS (Acrylonitirlbutadienstyren) |
| Dimensions (LxWxH)                                                  | 150 x 20 x 89 ±1mm               |
| Weight                                                              | 0,70kg.                          |
| Can be operated, charged or stored in any position without leakage. |                                  |
| Can not be charged while the terminal is downward.                  |                                  |