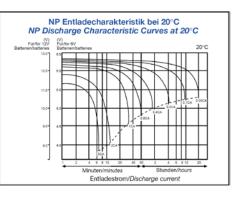

| Nominal Voltage                                                     | 12 V DC                          |
|---------------------------------------------------------------------|----------------------------------|
| Nominal Capacity:                                                   |                                  |
| 20hr. rate of 0.5A TO 10.5V                                         | 17.2Ah                           |
| 3hr. rate of 2.5A TO 10.2V                                          | 12.9Ah                           |
| 1hr. rate of 6.0A TO 9.6V                                           | 10.32Ah                          |
| Internal resistance                                                 | <b>20m</b> Ω                     |
| Max. charge current                                                 | 0,25CA (4,25A)                   |
| Max. discharge current                                              | 119A                             |
| Operation temperature range                                         |                                  |
| Charge                                                              | -15 degr. ~ 40 degr.             |
| Discharge                                                           | -15 degr. ~ 50 degr.             |
| Storage temperature                                                 | -15 degr. ~ 40 degr.             |
| Fast Charge / Floating charge                                       | 14,8V / 13,65 V (±0,15 V)        |
| Expected life (25 degr.)                                            | 3-5 years in float charging      |
| Standard terminal                                                   | Inserted M5                      |
| Housing material                                                    | ABS (Acrylonitirlbutadienstyren) |
| Dimensions (LxWxH)                                                  | 181 x 76 x 167mm. (±1mm)         |
| Weight                                                              | 6,2kg.                           |
| Can be operated, charged or stored in any position without leakage. |                                  |
| Can not be charged while the terminal is downward.                  |                                  |