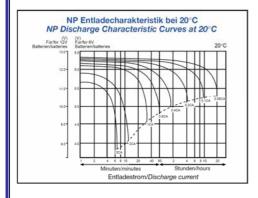

| Nominal Voltage                                                     | 6 V DC                           |
|---------------------------------------------------------------------|----------------------------------|
| Nominal Capacity:                                                   |                                  |
| 20hr. rate of 0.5A TO 10.5V                                         | 12.0Ah                           |
| 3hr. rate of 2.5A TO 10.2V                                          | 7.5Ah                            |
| 1hr. rate of 6.0A TO 9.6V                                           | 7.2Ah                            |
| Internal resistance                                                 | 15mΩ                             |
| Max. charge current                                                 | 0,25A (3A)                       |
| Max. discharge current                                              | 75A                              |
| Operation temperature range                                         |                                  |
| Charge                                                              | -15 degr. ~ 40 degr.             |
| Discharge                                                           | -15 degr. ~ 50 degr.             |
| Storage temperature                                                 | -15 degr. ~ 40 degr.             |
| Fast Charge / Floating charge                                       | 14,8V / 13,65 V (±0,15 V)        |
| Expected life (25 degr.)                                            | 3-5 years in float charging      |
| Standard terminal                                                   | Faston Tab 250                   |
| Housing material                                                    | ABS (Acrylonitirlbutadienstyren) |
| Dimensions (LxWxH)                                                  | 151 x 50 x 94 (97.5mm.) ±1mm     |
| Weight                                                              | 2,06kg.                          |
| Can be operated, charged or stored in any position without leakage. |                                  |
| Can not be charged while the terminal is downward.                  |                                  |