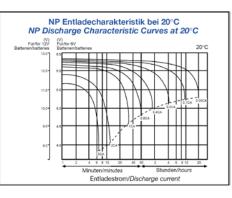

| Nominal Voltage                                                     | 12 V DC                          |
|---------------------------------------------------------------------|----------------------------------|
| Nominal Capacity:                                                   |                                  |
| 20hr. rate of 0.5A TO 10.5V                                         | 12Ah                             |
| 3hr. rate of 2.5A TO 10.2V                                          | 9.0Ah                            |
| 1hr. rate of 6.0A TO 9.6V                                           | 7.2Ah                            |
| Internal resistance                                                 | <b>30m</b> Ω                     |
| Max. charge current                                                 | 0,25CA (3,0A)                    |
| Max. discharge current                                              | 84A                              |
| Operation temperature range                                         |                                  |
| Charge                                                              | -15 degr. ~ 40 degr.             |
| Discharge                                                           | -15 degr. ~ 50 degr.             |
| Storage temperature                                                 | -15 degr. ~ 40 degr.             |
| Fast Charge / Floating charge                                       | 14,8V / 13,65 V (±0,15 V)        |
| Expected life (25 degr.)                                            | 3-5 years in float charging      |
| Standard terminal                                                   | Faston Tab 250                   |
| Housing material                                                    | ABS (Acrylonitirlbutadienstyren) |
| Dimensions (LxWxH)                                                  | 151 x 98 x 94 (97.5mm) ±1mm      |
| Weight                                                              | 4,0kg.                           |
| Can be operated, charged or stored in any position without leakage. |                                  |
| Can not be charged while the terminal is downward.                  |                                  |