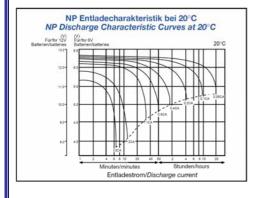

| Nominal Voltage                                                     | 6 V DC                           |  |  |  |
|---------------------------------------------------------------------|----------------------------------|--|--|--|
| Nominal Capacity:                                                   |                                  |  |  |  |
| 20hr. rate of 0.5A TO 10.5V                                         | 10.0Ah                           |  |  |  |
| 3hr. rate of 2.5A TO 10.2V                                          | 7.5Ah                            |  |  |  |
| 1hr. rate of 6.0A TO 9.6V                                           | 6.0Ah                            |  |  |  |
| Internal resistance                                                 | 18mΩ                             |  |  |  |
| Max. charge current                                                 | 0,25A (2.5A)                     |  |  |  |
| Max. discharge current                                              | 70A                              |  |  |  |
| Operation temperature range                                         |                                  |  |  |  |
| Charge                                                              | -15 degr. ~ 40 degr.             |  |  |  |
| Discharge                                                           | -15 degr. ~ 50 degr.             |  |  |  |
| Storage temperature                                                 | -15 degr. ~ 40 degr.             |  |  |  |
| Fast Charge / Floating charge                                       | 14,8V / 13,65 V (±0,15 V)        |  |  |  |
| Expected life (25 degr.)                                            | 3-5 years in float charging      |  |  |  |
| Standard terminal                                                   | Faston Tab 187                   |  |  |  |
| Housing material                                                    | ABS (Acrylonitirlbutadienstyren) |  |  |  |
| Dimensions (LxWxH)                                                  | 151 x 50 x 94 (97.5mm.) ±1mm     |  |  |  |
| Weight                                                              | 2,0kg.                           |  |  |  |
| Can be operated, charged or stored in any position without leakage. |                                  |  |  |  |
| Can not be charged while the terminal is downward.                  |                                  |  |  |  |