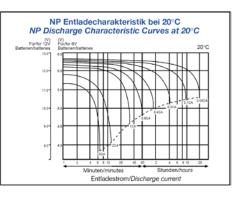

| Nominal Voltage                                                     | 6 V DC                           |
|---------------------------------------------------------------------|----------------------------------|
| Nominal Capacity:                                                   |                                  |
| 20hr. rate of 0.5A TO 10.5V                                         | 1.2Ah                            |
| 3hr. rate of 2.5A TO 10.2V                                          | 0.9Ah                            |
| 1hr. rate of 6.0A TO 9.6V                                           | 0.72Ah                           |
| Internal resistance                                                 | <b>147m</b> Ω                    |
| Max. charge current                                                 | 0,25CA (0.3A)                    |
| Max. discharge current                                              | 8,4A                             |
| Operation temperature range                                         |                                  |
| Charge                                                              | -15 degr. ~ 40 degr.             |
| Discharge                                                           | -15 degr. ~ 50 degr.             |
| Storage temperature                                                 | -15 degr. ~ 40 degr.             |
| Fast Charge / Floating charge                                       | 14,8V / 13,65 V (±0,15 V)        |
| Expected life (25 degr.)                                            | 3-5 years in float charging      |
| Standard terminal                                                   | Faston Tab 187                   |
| Housing material                                                    | ABS (Acrylonitirlbutadienstyren) |
| Dimensions (LxWxH)                                                  | 97 x 25 x 51 (54.5mm.) ±1mm      |
| Weight                                                              | 0,34kg.                          |
| Can be operated, charged or stored in any position without leakage. |                                  |
| Can not be charged while the terminal is downward.                  |                                  |