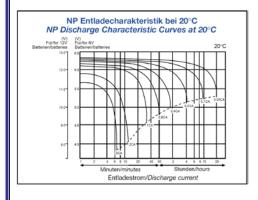

| Nominal Voltage                                                     | 12 V DC                          |
|---------------------------------------------------------------------|----------------------------------|
| Nominal Capacity:                                                   |                                  |
| 20hr. rate of 0.5A TO 10.5V                                         | 1,2Ah                            |
| 3hr. rate of 2.5A TO 10.2V                                          | 0,9Ah                            |
| 1hr. rate of 6.0A TO 9.6V                                           | 0,72Ah                           |
| Internal resistance                                                 | <b>293m</b> $Ω$                  |
| Max. charge current                                                 | 0,25CA (0,3A)                    |
| Max. discharge current                                              | 8,4A                             |
| Operation temperature range                                         |                                  |
| Charge                                                              | -15 degr. ~ 50 degr.             |
| Discharge                                                           | -15 degr. ~ 60 degr.             |
| Storage temperature                                                 | -20 degr. ~ 50 degr.             |
| Fast Charge / Floating charge                                       | 14,8V / 13,65 V (±0,15 V)        |
| Expected life (25 degr.)                                            | 3-5 years in float charging      |
| Standard terminal                                                   | Faston Tab 187                   |
| Housing material                                                    | ABS (Acrylonitirlbutadienstyren) |
| Dimensions (LxWxH)                                                  | 97 x 47,5 x 51 ±1mm              |
| Weight                                                              | 0,57kg.                          |
| Can be operated, charged or stored in any position without leakage. |                                  |
| Can not be charged while the terminal is downward.                  |                                  |
|                                                                     |                                  |