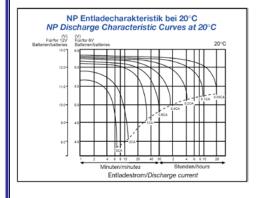

| Nominal Voltage                                                     | 12 V DC                          |
|---------------------------------------------------------------------|----------------------------------|
| Nominal Capacity:                                                   |                                  |
| 20hr. rate of 0.5A TO 10.5V                                         | 0,8 Ah                           |
| 3hr. rate of 2.5A TO 10.2V                                          |                                  |
| 1hr. rate of 6.0A TO 9.6V                                           | 0,48Ah                           |
| Internal resistance                                                 | <b>445m</b> $Ω$                  |
| Max. charge current                                                 | 0,25CA (0,2A)                    |
| Max. discharge current                                              | 5,6A                             |
| Operation temperature range                                         |                                  |
| Charge                                                              | -15 degr. ~ 50 degr.             |
| Discharge                                                           | -15 degr. ~ 60 degr.             |
| Storage temperature                                                 | -20 degr. ~ 50 degr.             |
| Fast Charge / Floating charge                                       | 14,8V / 13,65 V (±0,15 V)        |
| Expected life (25 degr.)                                            | 3-5 years in float charging      |
| Standard terminal                                                   | Wires and JST connector          |
| Housing material                                                    | ABS (Acrylonitirlbutadienstyren) |
| Dimensions (LxWxH)                                                  | 96 x 25 x 61,5 ±1mm              |
| Weight                                                              | 0,35kg.                          |
| Can be operated, charged or stored in any position without leakage. |                                  |
| Can not be charged while the terminal is downward.                  |                                  |
|                                                                     |                                  |