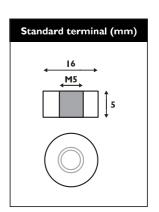

## Extreme Cyclic battery

| Nominal voltage             |        | 12.8 V                  |
|-----------------------------|--------|-------------------------|
| Nominal capacity            |        | 26 Ah                   |
| Maximum charging current    |        | 26 A                    |
| Maximum discharge current   |        | 26 A                    |
| Maximum cycle life          |        | > 70% after 1000 cycles |
| Operating temperature range |        | -10 C 60 C              |
| Charge voltage              |        | 14.6V                   |
| Standard terminal           |        | Threaded Insert 5mm     |
| Housing material            |        | ABS                     |
| Dimensions                  | length | 165 mm                  |
|                             | width  | 125 mm                  |
|                             | height | 175 mm                  |
| Approx. weight              |        | 3.96 kg                 |
| Packing                     |        | 1 pc/box                |