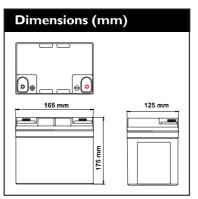

## Extreme Cyclic battery

| Nominal voltage             |        | 12.8 V                  |
|-----------------------------|--------|-------------------------|
| Nominal capacity            |        | 26 Ah                   |
| Maximum charging current    |        | 26 A                    |
| Maximum discharge current   |        | 26 A                    |
| Maximum cycle life          |        | > 70% after 1000 cycles |
| Operating temperature range |        | -10 C 60 C              |
| Charge voltage              |        | 14.6V                   |
| Standard terminal           |        | Threaded Insert 5mm     |
| Housing material            |        | ABS                     |
| Dimensions                  | length | 165 mm                  |
|                             | width  | 125 mm                  |
|                             | height | 175 mm                  |
| Approx. weight              |        | 3.96 kg                 |
| Packing                     |        | 1 pc/box                |

| Models availabl | e             |                    |         |
|-----------------|---------------|--------------------|---------|
| Model           | Capacity (Ah) | Dimensions (mm)    | Weight  |
| CPXL 20 - 12    | 20            | 181.5 x 77 x 167.5 | 2.66 kg |
| CPXL 26 - 12    | 26            | 165 x 125 x 175    | 3.96 kg |