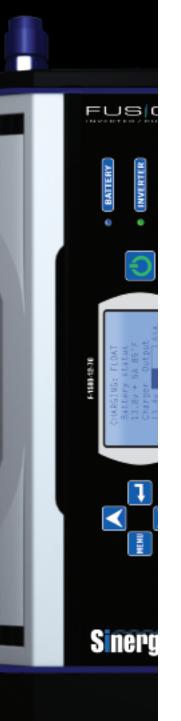

#### LCD MASTER CONTROL

To help the user understand the Fusion's power system and operation, the Fusion has an advanced LCD control panel for programming and delivering key information. At the touch of a button the Fusion can be controlled and programmed for fully customized performance. Valuable information such as DC voltage and operation status is accurately delivered to the LCD screen. All advanced features offered by the LCD control panel are also available through the Fusion remote panel.