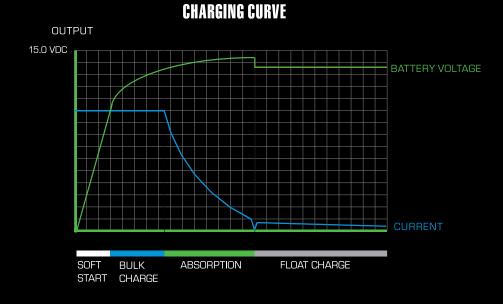

#### INTELLIGENT BATTERY CHARGING

Fusion's charging mode is a highly intelligent fully programmable 4 stage battery charger. As battery technology becomes more advanced, so does the charging requirements. The Fusion can very simply be programmed to deliver a charge recommended by the battery manufacturer. Fusion's charge voltage and Amps can be changed as needed. The Fusion also includes a secondary charging output to maintain the starting battery.