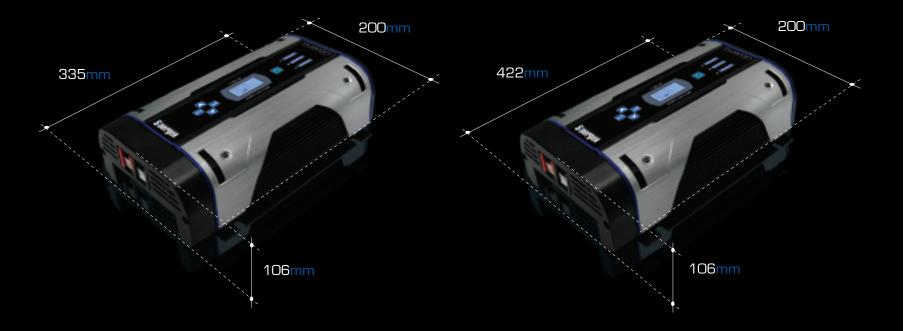

| 3000 W<br>230VAC or 110VAC<br>±3% |
|-----------------------------------|
|                                   |
| ±3%                               |
|                                   |
| Pure sine wave                    |
| 50Hz or 60Hz ±0.05%               |
| 10.5 to 15 VDC                    |
| 90%                               |
| <5mA                              |
| <10 ms                            |
| 190-250VAC or 90-130              |
| 90%                               |
| 70 ADC                            |
| yes                               |
| IP 21                             |
| 335x200x106mm                     |
| 12.2x7.9x4.4in                    |
| 6kg or 13.2lbs                    |

### 3000 W 6000 W 230VAC or 110VAC ±3% Pure sine wave 50Hz or 60Hz ±0.05% 10.5 to 15 VDC 90% <5mA <10 ms 90% 100 ADC yes IP 21 422x200x106mm 16.6x7.9x4.4in 8kg or 17.6lbs

F-3000-12-100