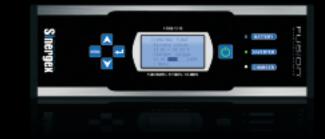

#### LCD MASTER CONTROL

To help the user understand the Fusion's power system and operation, the Fusion has an advanced LCD control panel for programming and delivering key information. At the touch of a button the Fusion can be controlled and programmed for fully customized performance. Valuable information such as DC voltage and operation status is accurately delivered to the LCD screen. All advanced features offered by the LCD control panel are also available through the Fusion remote panel.