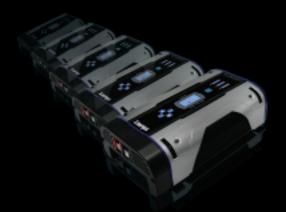

## The Power of One™

The **Sinergex Fusion** Inverter/Charger combination units are the beginning of a new era in power conversion technology. Fusion is an All-in-One Solution. By combining a highly efficient true sine wave power inverter, an intelligent 4 stage battery charger and high-speed AC transfer switch; your power needs are within a single unit. By using the latest power conversion technology, the Fusion is the smallest and lightest inverter/ charger of its type available on the market.

#### **ENDLESS POWER**

The Fusion is available in 1500 and 3000 continuous watts, in 12 and 24 volt models. Should you have a larger power requirement; multiple Fusions can be quickly connected in a parallel series as needed giving you nearly limitless power. Connection is simple and fast using the quick connect single cable.