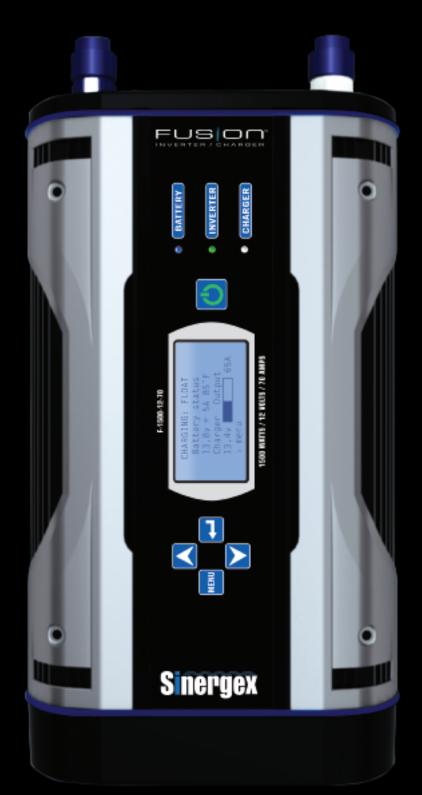

#### LCD MASTER CONTROL

To help the user understand the Fusion's power system and operation, the Fusion has an advanced LCD control panel for programming and delivering key information. At the touch of a button the Fusion can be controlled and programmed for fully customized performance. Valuable information such as DC voltage and operation status is accurately delivered to the LCD screen. All advanced features offered by the LCD control panel are also available through the Fusion remote panel.