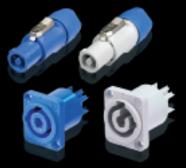

#### **NEUTRIK PowerCON**

Fusion utilizes Neutrik PowerCON connectors. The powerCON is a locking 3 conductor equipment AC connector with contacts for line, neutral and pre-mating ground contact. The PowerCON connectors ensure quick and secure locking of the AC cable and guarantee a safe power connection.