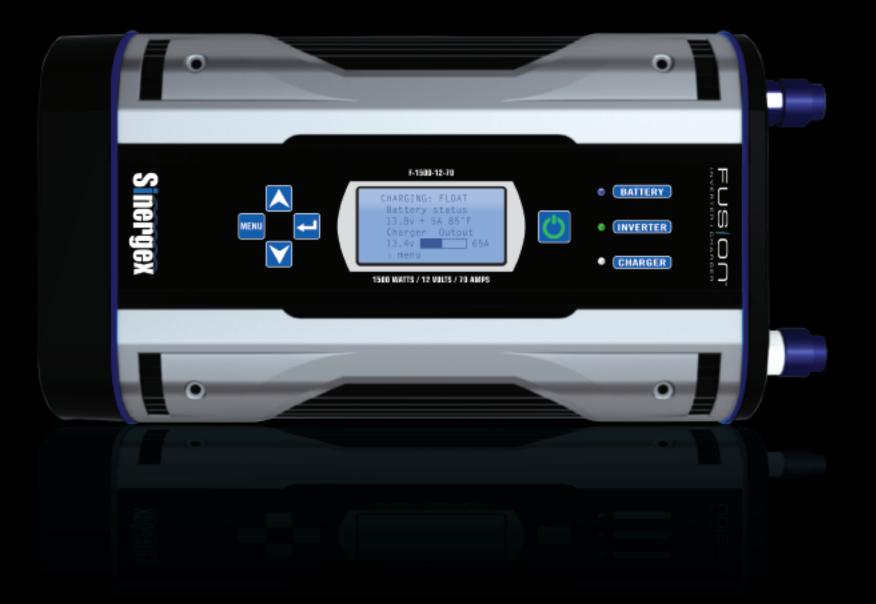

#### LCD MASTER CONTROL

To help the user understand the Fusion's power system and operation, the Fusion has an advanced LCD control panel for programming and delivering key information. At the touch of a button the Fusion can be controlled and programmed for fully customized performance. Valuable information such as DC voltage and operation status is accurately delivered to the LCD screen. All advanced features offered by the LCD control panel are also available through the Fusion remote panel.