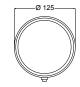

### **DuraLED®**

Completely sealed and highly resistant to vibration, saltwater and impact, DuraLed® LED lamps provide impressive light output, energy efficiency and ultra reliability.

Multivolt<sup>™</sup> technology provides consistent illumination and circuit protection from 9-33V DC, even under severe voltage fluctuations.



Housing Description UV resistant, enhanced impact acrylic

Light Source LED

**Installation** Pre-wired with 2.5m of marine cable

Operating VoltageMultivolt™ 9-33V DCPower ConsumptionLess than 9W



# DuraLed® Lamp - White light output

2JA 959 037-521



#### 8513 Series

Water resistant marine lamps made from tough polycarbonate with a foam rubber gasket. Suitable for interior or exterior installations. Integrated ON/OFF switch and mounting screws included.





Housing DescriptionImpact resistant polycarbonateBulb12V / 10W SV8.5 includedInstallationPre-wired with 70mm of cable

Maximum Output 15W

**Chrome housing**2JA 998 **513**-011

2JA 998 **513**-001





#### 8565 Series

These compact round fluorescent lamps are splash proof, energy efficient, and space saving with a long service life.

Multivolt™ electronics provide over-voltage, reverse polarity protection and consistent light output across a range of input voltages from 10-30 DC. Available with a splash proof switch integrated into the lens.

Compact 7W fluorescent tube produces light output equivalent to a 40W incandescent bulb.





Housing DescriptionPlastic lens and housingLight Source2G7 Fluorescent tube includedInstallationPre-wired with 120mm of cableOperating VoltageMulti-vo