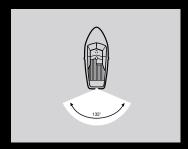

hite, Red, Green All Round lamps, 2 miles Masthead lamp, 5 miles Port and Starboard lamps, 2 miles Stern lamp, 2 miles



#### **Definitions**

#### IMO COLREG definitions for navigation lighting.



#### "All Round Lamp"

A light showing an unbroken arc over the horizon of 360 degrees.

All Round Lamps may output white light, red light or green light.



#### "Side Lights"

A green light on the starboard side (Starboard lamp) and a red light on the port side (Port lamp) each showing an unbroken light over an arc of the horizon of 112.5 degrees and fixed to show the light from right ahead to 22.5 degrees (2 points) abaft the beam.

On a vessel less than 20 metres in length sidelights may be combined into one lamp (a 'Bi-colour' Lamp) carried on the fore and aft centre line of the vessel.



#### "Stern Lamp"

A white light placed as close as practicable to the stern showing an unbroken light over an arc of the horizon of 135 degrees and so fixed to show the light from right aft for 67.5 degrees (6 points) on both sides of the vessel.

#### "Towing Lamp"

A yellow light placed in a vertical position above the stern lamp showing an unbroken light over an arc of the horizon of 135 degrees and so fixed to show the light from right aft for 67.5 degrees (6 points) on both sides of the vessel.



#### "Masthead Lamp"

A white light placed over the fore and aft centre line of the vessel showing an unbroken light over an arc of the horizon of 225 degrees and fixed to show the light from right ahead to 22.5 degrees (2 points) abaft the beam on both sides of the vessel.



#### "Tri-c