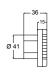

100mm of cable, includes stainless steel screws

**IMO** 



ABYC **A-16** 



**Housing Description** 

**Degree of Protection** 

UV and impact resistant plastic housing and lens.

Anodized aluminium poles

**Minimum Visible Distance** 

2 Nautical Mile, (Starboard and Port Lamps 1 Nautical Mile)

Installation

Bulb

12V / 10W SV8.5 included

**Approvals** 

IMO COLREG, USCG, ABYC A-16, RINA(I)





#### 1 Nautical Mile Port Lamps

Black Housing White Housing 2LT 995 005-001 2LT 995 005-021







# 1 Nautical Mile Starboard Lamps

**Black Housing** White Housing 2LT 995 005-011 2LT 995 005-031







# 1 Nautical Mile Bi-colour Lamps

**Chrome Housing** 2LT 995 006-001







# 2 Nautical Mile Stern Lamps - Flush Mount

**Black Housing** White Housing 2LT 995 004-001 2LT 995 004-011







# 2 Nautical Mile Masthead Lamps

**Black Housing** White Housing 2LT 995 001-031 2LT 995 001-001







2LT 99**5 003**-021

# 2 Nautical Mile Masthead / Anchor Lamps - Fixed base

Overall Length Black Housing White Housing 4" / 102mm 2LT 995 003-001 2LT 995 003-041





Overall Length **Black Housing** White Housing 2LT 995 003-061 8" / 204mm 2LT 995 003-021 20" / 508mm 2LT 995 003-031 2LT 995 003-071

2 Nautical Mile Masthead / Anchor Lamps - Fold down base

2010 Series Spare Parts

12V / 10W Bulb Lamp housing black Lamp housing white Lens Port 9EL 990 160-001 Port 9EL 990 160-021 Bi-Colour 9EL 990 161-001 8GM 993 406-001 Starboard 9EL 99**0 160**-011 Starboard 9EL 990 160-031 Masthead 9EL 99**0 156**-001

Stern 9EL 99**0 159**-001 Stern 9EL 99**0 159**-011



# 2010 Series All Roun