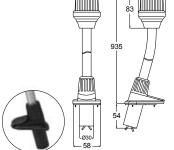

ABYC A-16, RINA(I)

# 1 Nautical Mile 'Naviflex' Bi-colour Lamps

Chrome Housing 2LT 99**5 006**-041







#### 2492 Series Surface Mount All Round White Lamps

These All Round White / Anchor Lamps are saltwater proof, non-magnetic and internationally approved. Available as a single unit for installation directly to horizontal surfaces or on a pole with a Plug-in base.







RINA





Housing Description UV and impact resistant plastic housing and lens

Minimum Visible Distance 2 Nautical Mile

Bulb 12V / 10W BA15s included

Installation Horizontal surface mount. Includes stainless steel screws

Degree of Protection IP 54

**Approvals** IMO COLREG, USCG, ABYC A-16, RINA(I)





# 2 Nautical Mile All Round White / Anchor Lamps

Black Housing White Housing 2LT 002 492-211 2LT 002 492-211



# 2 Nautical Mile Plug-in All Round White / Anchor Lamps

 Overall Length
 Black Housing
 White Housing

 38" / 965mm
 2LT 002 492-221
 2LT 002 492-241





1 Lamp housing clear 9EL 111 681-001 **Seal** 9GD 11**1 684**-001

3 12V / 10W Bulb 8GA 002 071-131 **Plug-in base black** 8HG 99**2 157**-021

Plug-in base white 8HG 99**2 157**-031



# 3562 Series Position Lamps

Compact and proven navigation lamps for yachts and powerboats. Saltwater resistant and non-magnetic, 3562 series lamps feature a 'snap lock' housing allowing bulbs to be changed without tools.

Not suitable for vessels on inland waterways subject to German inland shipping regulations.



















**Housing Description** 

UV and impact resistant plastic housing and lens

Minimum Visible Distance Masthead and Stern