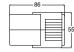

* 2XT 95**9 630**-351 2XT 95**9 630**-151

 Blue Light
 White Light
 Green Light

 2XT 959 630-251
 2XT 959 630-451
 2XT 959 630-551



**Bulb Navigation Lamps** 



Vision and Innovation

# 2010 Series Position Lamps

Compact, saltwater resistant and non-magnetic navigation lamps.

Pre-wired with 100mm of cable, includes stainless steel screws

**IMO** 



ABYC **A-16** 



**Housing Description** 

**Degree of Protection** 

UV and impact resistant plastic housing and lens.

Anodized aluminium poles

**Minimum Visible Distance** 

2 Nautical Mile, (Starboard and Port Lamps 1 Nautical Mile)

Installation

Bulb

12V / 10W SV8.5 included

**Approvals** 

IMO COLREG, USCG, ABYC A-16, RINA(I)





#### 1 Nautical Mile Port Lamps

Black Housing White Housing 2LT 995 005-001 2LT 995 005-021







# 1 Nautical Mile Starboard Lamps

**Black Housing** White Housing 2LT 995 005-011 2LT 995 005-031







# 1 Nautical Mile Bi-colour Lamps

**Chrome Housing** 2LT 995 006-001







# 2 Nautical Mile Stern Lamps - Flush Mount

**Black Housing** White Housing 2LT 995 004-001 2LT 995 004-011







# 2 Nautical Mile Masthead Lamps

**Black Housing** White Housing 2LT 995 001-031 2LT 995 001-001







2LT 99**5 003**-021

# 2 Nautical Mile Masthead / Anchor Lamps - Fixed base

Overall Length Black Housing White Housing 4" / 102mm 2LT 995 003-001 2LT 995 003-041





Overall Length **Black Housing** White Housing 2LT 995 003-061 8" / 204mm 2LT 995 003-021 20" / 508mm 2LT 995 003-031 2LT 995 003-071

2 Nautical Mile Masthead / Anchor Lamps - Fold down base

2010 Series Spare Parts

12V /