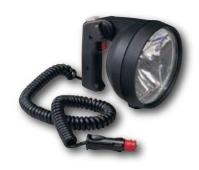

lens bonded with reflector to be dust and moisture resistant.
- Extended front edge for lens protection.
- Sealed cable entry via 2 pin plug.
- Suitable for applications subject to heavy vibration.



Replacement Bulb Type -

**PK22s** 12V / 55W 24V / 70W

Housing Description Bulb Mounting

Degree of Protection Maximum Output UV and impact resistant plastic housing 12V / 55W or 24V / 70W H3 bulb included Recess Mount. Pre-wired with 250mm of cable Outer plug connection 2 pin (AMP 1809230) IP 5K 6K

12V / 55W or 24V / 70W

Note - Not suitable for 100W bulbs



| Recessed Halogen Deck Floodlight | Voltage |
|----------------------------------|---------|
| 1GM 99 <b>6 134</b> -501         | 12V     |
| 1GM 99 <b>6 134</b> -511         | 24V     |



# Twin Beam Halogen Lights

Search Lights



#### **Powerful Twin Beam Hand Held Search Light**

Hella marine hand held search lights are vital tools for night sailing and landing manoeuvres.

#### Features:

Installation

- Two reflectors and two halogen bulbs on separate switches.
- 55W bulb for close range. 100W bulb for long range. (12V Version)
- 2 x 70W bulbs. (24V Version)
- Trigger switch integrated into the grip allows morse code operation.
- Extended front edge for protection of the glass lens.

Housing Description Shock and vibration resistant plastic

High gloss aluminium reflector

Bulbs 1 x 12V / 55W H3 bulb included

1 x 12V / 100W H3 bulb included 2 x 24V / 70W H3 bulbs (24V version)

Spiral cable with cigarette lighter plug

Extended length 3.5m

Degree of Protection IP X6K

# Twin Beam Hand Held Search Lights

**1