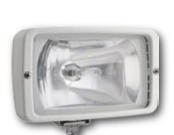

99 <b>8 503</b> -011 | White          |



#### 8506 Series

Compact and powerful halogen floodlight for mounting underneath spreaders.





#### Features:

- Hella 'Free Form' reflector technology.
- Cable entrance through rubber grommet.
- Halogen reflector lamp (12V / 20W) protective cover.

Replacement Bulb Type -

**GX5.3** 12V / 20W

Housing Description
Bulb
Mounting
Degree of Protection
Maximum Output

UV and impact resistant plastic housing 12V / 20W GX5.3 included Pre-wired with 110mm of cable IP X4 12V / 20W



| Spreader lamp            | Spreader lamp with switch |
|--------------------------|---------------------------|
| 1GA 99 <b>8 506</b> -001 | 1GA 99 <b>8 506</b> -021  |

Spreader lamp (Incl. mast bracket)

1GA 99**8 506**-031







Off White Housing - Structured Lens



Ice White Housing - Crystal FF Lens

#### 7118 Series

White fibre reinforced housing and Free Form reflector for close range homogeneous illumination.

#### Features:

- Hella 'Free Form' reflector technology.
- Extended front edge for lens protection.
- Large 135 x 75mm light aperture.
- Stainless steel bracket, bolts and screws.

**Housing Description** UV and impact resistant plastic housing

**Bulb** 12V / 55W H3 bulb included **Mounting** Pendant or Upright mounting

Degree of Protection IP X4

**Maximum Output** 12V / 55W or 24V / 70W

Note - Not suitable for 100W bulbs





Replacement Bulb Type -

**PK22s** 12V / 55W 24V / 70W



#### Halogen Deck Floodlight

1GA 007 118-001 Off White Housing - Structured Lens

1GA 007 118-081 Ice White Housing - Crystal FF Lens



Stainless ste