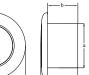

m       | 2JA 34 <b>3 980</b> -062 |
|---------------------------------|--------------------------|
| Polished stainless steel rim    | 2JA 34 <b>3 980</b> -052 |
| Gold plated stainless steel rim | 2JA 34 <b>3 980</b> -042 |
| White plastic rim               | 2JA 34 <b>3 980</b> -002 |
| Black plastic rim               | 2JA 34 <b>3 980</b> -012 |



# White LED Spot Light with White Ambient Ring

| Satin stainless steel rim       | 2JA 34 <b>3 980</b> -262 |
|---------------------------------|--------------------------|
| Polished stainless steel rim    | 2JA 34 <b>3 980</b> -252 |
| Gold plated stainless steel rim | 2JA 34 <b>3 980</b> -242 |
| White plastic rim               | 2JA 34 <b>3 980</b> -202 |
| Black plastic rim               | 2JA 34 <b>3 980</b> -212 |



 $(\epsilon)$ 





b = 34mm

41mm 75mm plastic rims

72mm stainless steel rims



# General Interior / Exterior Lamps

( (



#### **DuraLED®**

Completely sealed and highly resistant to vibration, saltwater and impact, DuraLed® LED lamps provide impressive light output, energy efficiency and ultra reliability.

Multivolt<sup>™</sup> technology provides consistent illumination and circuit protection from 9-33V DC, even under severe voltage fluctuations.



Housing Description UV resistant, enhanced impact acrylic

Light Source LED

**Installation** Pre-wired with 2.5m of marine cable

Operating VoltageMultivolt™ 9-33V DCPower ConsumptionLess than 9W



# DuraLed® Lamp - White light output

2JA 959 037-521



#### 8513 Series

Water resistant marine lamps made from tough polycarbonate with a foam rubber g