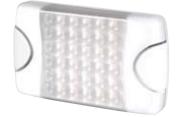

d stainless steel rim    | 2JA 34 <b>3 980</b> -052 |
| Gold plated stainless steel rim | 2JA 34 <b>3 980</b> -042 |
| White plastic rim               | 2JA 34 <b>3 980</b> -002 |
| Black plastic rim               | 2JA 34 <b>3 980</b> -012 |



# White LED Spot Light with White Ambient Ring

| Satin stainless steel rim       | 2JA 34 <b>3 980</b> -262 |
|---------------------------------|--------------------------|
| Polished stainless steel rim    | 2JA 34 <b>3 980</b> -252 |
| Gold plated stainless steel rim | 2JA 34 <b>3 980</b> -242 |
| White plastic rim               | 2JA 34 <b>3 980</b> -202 |
| Black plastic rim               | 2JA 34 <b>3 980</b> -212 |



 $(\epsilon)$ 





b = 34mm

41mm 75mm plastic rims

72mm stainless steel rims



# General Interior / Exterior Lamps

( (



#### **DuraLED®**

Completely sealed and highly resistant to vibration, saltwater and impact, DuraLed® LED lamps provide impressive light output, energy efficiency and ultra reliability.

Multivolt<sup>™</sup> technology provides consistent illumination and circuit protection from 9-33V DC, even under severe voltage fluctuations.



Housing Description UV resistant, enhanced impact acrylic

Light Source LED

**Installation** Pre-wired with 2.5m of marine cable

Operating VoltageMultivolt™ 9-33V DCPower ConsumptionLess than 9W



# DuraLed® Lamp - White light output

2JA 959 037-521



#### 8513 Series

Water resistant marine lamps made from tough polycarbonate with a foam rubber gasket. Suitable for interior or exterior installations. Integrated ON/OFF switch and mounting screws included