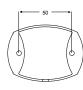

Coloured outer lens



Port Clear outer lens





Starboard Coloured outer lens



CIO

Starboard Clear outer lens





Stern Clear outer lens





Towing Coloured outer lens



**Housing Description** 

UV resistant, enhanced impact resistant acrylic lens

High impact shroud

**Minimum Visible Distance** 

LFD

Light Source Installation

Pre-wired with 120mm of single core marine cable

or 2.5m of twin core marine cable

Operating Voltage

Multivolt™ 8-28V DC

**Voltage Protection** 

Spike protected to +500 volts

Reverse polarity protected to -700 volts

2 Nautical Miles (Yachts and Powerboats)

**Power Consumption** Port and Starboard less than 2W combined

Stern less than 2W, Towing less than 2W

**Degree of Protection** 

Approvals

IF 01

IMO COLREG, USCG, RINA (I), ABYC A-16

LE







#### Single Lamps (with 120mm of single core marine cable)

#### Coloured outer lens

|     | Colouled outer lens                    |
|-----|----------------------------------------|
| LED | 2 Nautical Mile Powerboat and Yacht la |

| Lamp Type | Visibility | Black Shroud             | White Shroud             |
|-----------|------------|--------------------------|--------------------------|
| Port      | 2 NM       | 2LT 98 <b>0 520</b> -001 | 2LT 98 <b>0 520</b> -011 |
| Starboard | 2 NM       | 2LT 98 <b>0 520</b> -201 | 2LT 98 <b>0 520</b> -211 |
|           |            |                          |                          |
| Towing    | 2 NM       | 2LT 98 <b>0 520</b> -601 | 2LT 98 <b>0 520</b> -611 |

#### Clear outer lens

| 2 Nautical Mile Powerboat and Yacht lamps |
|---