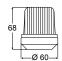

rizontal surface mount. Pre-wired with 200mm of cable

Degree of Protection IP 54

**Approvals** IMO COLREG, USCG, ABYC A-16, RINA(I)

# 1 Nautical Mile 'Naviflex' Bi-colour Lamps

Chrome Housing 2LT 99**5 006**-041







#### 2492 Series Surface Mount All Round White Lamps

These All Round White / Anchor Lamps are saltwater proof, non-magnetic and internationally approved. Available as a single unit for installation directly to horizontal surfaces or on a pole with a Plug-in base.







RINA





Housing Description UV and impact resistant plastic housing and lens

Minimum Visible Distance 2 Nautical Mile

Bulb 12V / 10W BA15s included

Installation Horizontal surface mount. Includes stainless steel screws

Degree of Protection IP 54

**Approvals** IMO COLREG, USCG, ABYC A-16, RINA(I)





# 2 Nautical Mile All Round White / Anchor Lamps

Black Housing White Housing 2LT 002 492-211 2LT 002 492-211



# 2 Nautical Mile Plug-in All Round White / Anchor Lamps

 Overall Length
 Black Housing
 White Housing

 38" / 965mm
 2LT 002 492-221
 2LT 002 492-241





1 Lamp housing clear 9EL 111 681-001 **Seal** 9GD 11**1 684**-001

3 12V / 10W Bulb 8GA 002 071-131 **Plug-in base black** 8HG 99**2 157**-021

Plug-in base white 8HG 99**2 157**-031



# 3562 Series Position Lamps

Compact and proven navigation lamps for yachts and powerboats. Saltwater resistant and non-magnetic, 3562 series lamps feature a 'snap lock' housing allowing bulbs to be changed without tools.

Not suitable for vessels on inland waterways subject to German inland shipping regulations.



















**Hou