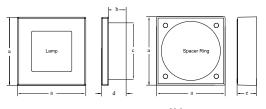

l rim                           | 2XT 98 <b>0 507</b> -621                             | 2XT 98 <b>0 508</b> -621                             |  |
|            | Gold plated stainless steel rim                        | 2XT 98 <b>0 507</b> -631                             | 2XT 98 <b>0 508</b> -631                             |  |
|            | White plastic rim                                      | 2XT 98 <b>0 507</b> -641                             | 2XT 98 <b>0 508</b> -641                             |  |
|            | Black plastic rim                                      | 2XT 98 <b>0 507</b> -651                             | 2XT 98 <b>0 508</b> -651                             |  |





- 50mm dia. installation hole when recess mounting.
- Pre-wired with 120mm of marine cable.



a = 60.0mm b = 16.0mm

c = 50.0mm

d = 22.0mm e = 17.0mm

# Slim Line

# Square LED Courtesy Lamps

Attractive square LED courtesy lamps for a variety of modern interior and exterior installations.

Design driven with a shallow mounting depth of only 16mm, these power saving LED courtesy lamps can be installed almost anywhere on board. Advanced lens technology provides a cool and even spread of soft light without glare or eye strain.

Hella marine square courtesy lamps consume a fraction of the energy of traditional bulb lamps and run very cool due to their low current draw of less than 0.5W (less than 0.04A @ 12V). This provides safer installation into light weight materials where the heat of incandescent lamps may cause damage to the surrounding structure.

Hella marine LED technology