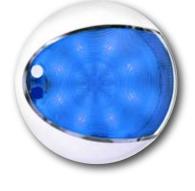

lamps such as the EuroLED series. Without the protection of advanced optics, significant eye strain can result from periods of looking directly into a powerful LED point source. Advanced Hella marine lens technology provides a safe, smooth and uniform light pattern, without glare or discomfort.

The durability of EuroLED Touch lamps is outstanding. Each lamp is completely waterproof, impact and shock resistant, for an ultra long service life. Multivolt™ circuitry provides consistent illumination across a range of input voltages from 9-33 DC, even under severe voltage fluctuations.

EuroLED Touch lamps overcome the poor reliability and light output problems of incandescent lamps. They provide ultra reliable, power saving lighting for all types of commercial and recreational applications.





## Night Vision

- Why red light does not affect our night vision.

The human eye contains two types of receptors, the rods and the cones. Rods and cones have an increased sensitivity to frequency bands at different ends of the visual spectrum. Rods are largely responsible for our day time and colour vision and have an increased sensitivity towards the red band of the visual spectrum. Cones are responsible for our night vision capability and have an increased sensitivity towards the blue, shorter wavelength band of the visual spectrum. For this reason red light will not affect the sensitivity of the cones and with that our night vision is not affected by the use of red light in the cabin.





- Completely sealed housing and cable entry.
- Pre-wired with 2.5m of marine cable.
- Mountin