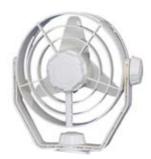

ilge pump control panel includes 1 x ON/OFF/ON switch for auto manual control, plus 1 x warning light and alarm for high water level alarm. Same features as modules above.



### System Indicator panel

8HG 99**8 514**-151

2 x LED indicators show systems in operation. Same features as modules above.

# Spare Label Sets

9XT 998 010-001



9XT 99**8 010**-011



9XT 998 010-021





# **Fans**



### 2 Speed "Turbo" Fans

Universal fans from the versatile and well respected "Turbo" range. Can be turned and pivoted in all directions, and locked in position.



- Quality German motor provides very quiet operation.
- 150mm diameter fan blade with guard.
- High air moving capacity with low power consumption.
- Two speed switch in front of the blade guard.
- Side, upright or pendant mounting.



Material DescriptionImpact resistant plasticSwitchIntegrated 2 stage rotaryOutputSpeed 1: 70 litres / sec.

Speed 2: 95 litres / sec.

Power Consumption 6.5W

Installation Pre-wired with 140mm of cable





### Fan "Turbo"

12V Black 8EV 003 361-002 24V Black 8EV 003 361-012 12V White 8EV 003 361-022



# Single Speed "Jet" Fans

Economy fans with similar styling to the popular "Turbo" models. Can be turned and pivoted in all directions, and locked in position.



- 130mm diameter fan blade with guard.
- Switch in front of the blade guard.
- Side, upright or pendant mounting.



Material Description Impact resistant plastic

Switch ON/OFF switch
Output 40 litres / sec.

Power Consumption 3.5W

**Installation** Pre-wired with 140mm of cable



# Fan "Jet"

12V Black 8EV 00**6 239**-002 12