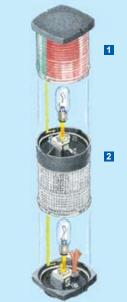

nd impact resistant plastic housing and lens

Minimum Visible Distance Red / Green 2 NM, Stern 2 NM, All Round White / Anchor 2 NM

Red / Green 1 NM, Stern 2 NM, All Round White / Anchor 2 NM DK

Bulb 12V BAY15d included

2LT 002 984-551/-611/-631 12V / >10W (12cd)

**Installation** Horizontal surface mount. Mounting accessories available.

Cable Entry Through base plate with rubber grommet

Degree of Protection IP 55

Approvals IMC

IMO COLREG, BSH, USCG, ABYC A-16, RINA(I)

# 2 Nautical Mile Tri-colour Lamps

Black Housing 2LT 002 984-531

# 2 Nautical Mile Tri-colour Lamps with All Round White

Black Housing 2LT 002 984-601

Black Housing 2LT 00**2 984**-611

White Housing 2LT 002 984-631

DK N S FI

Tri-colour lamp 9GD 10**9 701**-221
Tri-colour with Anchor lamp 9GD 10**9 701**-221





# Lamp housing black

 (Tri-colour lamp only)
 9HD 123 744-031

 Tri-colour with Anchor lamp
 9HD 123 744-041

 Tri-colour with Anchor lamp
 9XS 123 742-001

Bulb 12V

Tri-colour lamp 8GA 00**3 488**-301
Tri-colour with Anchor lamp 8GA 00**3 488**-301
8GA 00**3 488**-121

Bulb 24V

Tri-colour lamp 8GA 00**3 488**-311
Tri-colour with Anchor lamp 8GA 00**3 488**-311
8GA 00**3 488**-131

Bulb 12V

Tri-colour lamp 8GA 00**3 488**-121 / 12cd
Tri-colour with Anchor lamp 8GA 00**3 488**-121 / 12cd

Bulb 24V

Tri-colour lamp 8GA 00**3 488**-131 / 12cd Tri-colour with Anchor lamp 8GA 00**3 488**-131 / 12cd









# 2984 Series All Round Lamps



Bulb

Installation





BSH approved, saltwater resistant and non-magnetic, they feature a bayonet lock on the lamp housing for easy bulb change. Desig