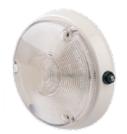

3 980</b> -202 |
| Black plastic rim               | 2JA 34 <b>3 980</b> -212 |



 $(\epsilon)$ 





b = 34mm

41mm 75mm plastic rims

72mm stainless steel rims



# General Interior / Exterior Lamps

( (



#### **DuraLED®**

Completely sealed and highly resistant to vibration, saltwater and impact, DuraLed® LED lamps provide impressive light output, energy efficiency and ultra reliability.

Multivolt<sup>™</sup> technology provides consistent illumination and circuit protection from 9-33V DC, even under severe voltage fluctuations.



Housing Description UV resistant, enhanced impact acrylic

Light Source LED

**Installation** Pre-wired with 2.5m of marine cable

Operating VoltageMultivolt™ 9-33V DCPower ConsumptionLess than 9W



# DuraLed® Lamp - White light output

2JA 959 037-521



#### 8513 Series

Water resistant marine lamps made from tough polycarbonate with a foam rubber gasket. Suitable for interior or exterior installations. Integrated ON/OFF switch and mounting screws included.





Housing DescriptionImpact resistant polycarbonateBulb12V / 10W SV8.5 includedInstallationPre-wired with 70mm of cable

Maximum Output 15W

**Chrome housing**2JA 998 **513**-011

2JA 998 **513**-001





#### 8565 Series

These compact round fluorescent lamps are splash proof, energy efficient, and space saving with a long service life.

Multivolt™ electronics provide over-voltage, reverse polarity protection and consistent light output across a range of input voltages from 10-30 DC. Available with a splash proof switch integrated into the lens.

Compact 7W fluorescent tube produ