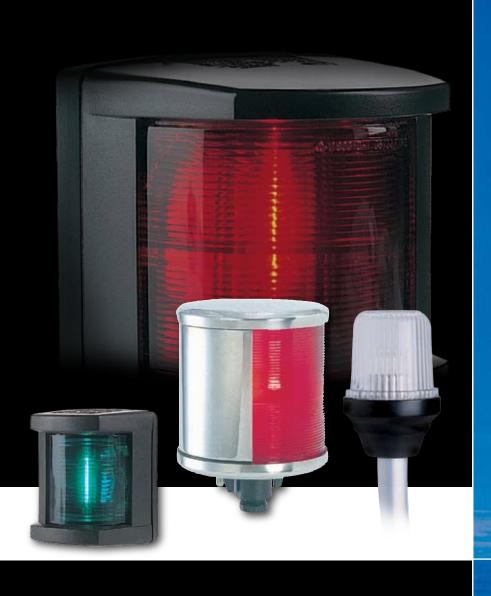

-001 | 2JA 95 <b>9 073</b> -201 |



-216.5

# **Surface Mount LED Courtesy Lamps**

Stylish, compact and completely sealed surface mounted LED courtesy lamps with Multivolt™ technology for ultra low power consumption and an ultra long service life.



Material Description UV and impact resistant plastic Light Source LED

InstallationPre-wired with 500mm of marine cableOperating VoltageRed, Amber - Multivolt™ 8-28V DC

Blue, White, Green - Multivolt<sup>TM</sup> 10-33V DC

Power Consumption 0.5W

Degree of Protection Completely sealed



#### Accessory

9BG 95**9 565**-017 White mounting shrouds

# LED Surface Mount Lamps Multivolt™

**Red Light Amber Light** 2XT 95**9 630**-351 2XT 95**9 630**-151

 Blue Light
 White Light
 Green Light

 2XT 959 630-251
 2XT 959 630-451
 2XT 959 630-551



**Bulb Navigation Lamps** 



Vision and Innovation

# 2010 Series Position Lamps

Compact, saltwater resistant and non-magnetic navigation lamps.

Pre-wired with 100mm of cable, includes stainless steel screws

**IMO** 



ABYC **A-16** 



**Housing Description** 

**Degree of Protection** 

UV and impact resistant plastic housing and lens.

Anodized aluminium poles

**Minimum Visible Distance** 

2 Nautical Mile, (Starboard and Port Lamps 1 Nautical Mile)

Installation

Bulb

12V / 10W SV8.5 included

**Approvals** 

IMO COLREG, USCG, ABYC A-16, RINA(I)





#### 1 Nautical Mile Port Lamps

Black Housing White Housing 2LT 995 005-001 2LT 995 005-021







# 1 Nautical Mile Starboard Lamps

**Black Housing** White Housing 2LT 995 005-011 2LT 995 005-031







# 1 Nautical Mile Bi-col