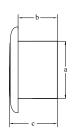

Single White light EuroLED Touch Lamp

White Shroud Black Shroud
2JA 959 950-521 2JA 959 950-511



#### Hella marine 10W Halogen Lamp vs Hella marine High Output LED Spot Lamp



Hella marine 12V 10W G4 Halogen Lamp Peak = 150 Candela Wide Spread.

Multivolt™

Pre-wired

Fit and Forget

Shock and Vibration resistant

Hella marine High Output LED Spot Lamp Peak = 450 Candela Narrow Spread.



### **LED Spot Lamps**

#### Durable and power saving LED spot Lamps.

- Unique 'non glare' reflector design
- Less than 2.5W power consumption
- Over 450 Candela peak output
- Cool operating temperature
- Innovative ambient light ring
- Completely sealed
- Shock and vibration resistant
- Multivolt™ 9-31V DC









Rear of lamp

- Sealed housing and cable entry.
- Pre-wired with 200mm of cable.





- a = 50mm
- b = 34mm
- c = 41mm
- 75mm plastic rims 72mm stainless steel rims

**Housing Description** 

**Light Source** Single LED

Installation Pre-wired with 200mm of cable

**Operating Voltage Power Consumption** 

White Spot Light < 2.5W

Multivolt™ 9-31V DC

Ambient Light Ring < 0.5W

UV and impact resistant plastic

**Degree of Protection** IP 6K 9K

Recess mount 50mm dia. hole. Mounting



#### White LED Spot light with Blue ambient ring

Satin stainless steel rim 2JA 343 980-162 Polished stainless steel rim 2JA 343 980-152 Gold plated stainless steel rim 2JA 34**3 980**-142 White plastic rim 2JA 34**3 980**-102 Black plastic rim 2JA 34**3 980**-112







White Spot

### White LED Spot light with Red ambient ring

Satin stainless steel rim 2JA 34**3 980**-062 Polished stainles