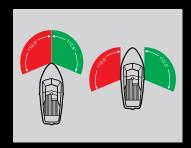

Red, Green All Round lamps, 2 miles Masthead lamp, 2 miles Port and Starboard lamps, 1 mile Stern lamp, 2 miles Tri-colour lamp, 2 miles. (Sailing vessels under sail only)

## Vessels less than 20 metres in length:

White, Red, Green All Round lamps, 2 miles
Masthead lamp, 3 miles
Port and Starboard lamps, 2 miles
Stern lamp, 2 miles
Tri-colour lamp, 2 miles. (Sailing vessels under sail only)

#### Vessels less than 50 metres in length:

White, Red, Green All Round lamps, 2 miles Masthead lamp, 5 miles Port and Starboard lamps, 2 miles Stern lamp, 2 miles



#### **Definitions**

#### IMO COLREG definitions for navigation lighting.



#### "All Round Lamp"

A light showing an unbroken arc over the horizon of 360 degrees.

All Round Lamps may output white light, red light or green light.



#### "Side Lights"

A green light on the starboard side (Starboard lamp) and a red light on the port side (Port lamp) each showing an unbroken light over an arc of the horizon of 112.5 degrees and fixed to show the light from right ahead to 22.5 degrees (2 points) abaft the beam.

On a vessel less than 20 metres in length sidelights may be combined into one lamp (a 'Bi-colour' Lamp) carried on the fore and aft centre line of the vessel.



#### "Stern Lamp"

A white light placed as close as practicable to the stern showing an unbroken light over an arc of the horizon of 135 degrees and so fixed to show the light from right aft for 67.5 degrees (6 points) on both sides of the vessel.

#### "Towing Lamp"

A yellow light placed in a vertical position above the stern lamp showing an unbroken