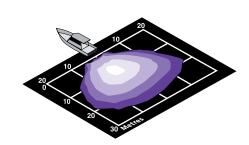

steel bracket stabilised mounting in subject to vibration.  9XD 130 261-000 |  |



# 6134 Series - Flush Mount

White fibre reinforced housing and Free Form reflector for close range homogeneous illumination.

#### Features:

- Glass lens bonded with reflector to be dust and moisture resistant.
- Extended front edge for lens protection.
- Sealed cable entry via 2 pin plug.
- Suitable for applications subject to heavy vibration.



Replacement Bulb Type -

**PK22s** 12V / 55W 24V / 70W

Housing Description Bulb Mounting

Degree of Protection Maximum Output UV and impact resistant plastic housing 12V / 55W or 24V / 70W H3 bulb included Recess Mount. Pre-wired with 250mm of cable Outer plug connection 2 pin (AMP 1809230) IP 5K 6K

12V / 55W or 24V / 70W

Note - Not suitable for 100W bulbs



| Recessed Halogen Deck Floodlight | Voltage |
|----------------------------------|---------|
| 1GM 99 <b>6 134</b> -501         | 12V     |
| 1GM 99 <b>6 134</b> -511         | 24V     |



# Twin Beam Halogen Lights

Search Lights



#### **Powerful Twin Beam Hand Held Search Light**

Hella marine hand held search lights are vital tools for night sailing and landing manoeuvres.

#### Features:

Installation

- Two reflectors and two halogen bulbs on separate switches.
- 55W bulb for close range. 100W bulb for long range. (12V Version)
- 2 x 70W bulbs. (24V Version)
- Trigger switch integrated into the grip allows morse code operation.
- Extended front edge for protection of the glass lens.

Housing Description Shock and vibration resistant plastic

High gloss aluminium reflector

Bulbs