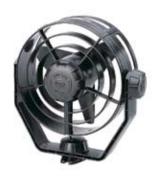

28mm (H x W x D)

Housing Impact resistant plastic

Degree of Protection IP X5

Switches Rocker, momentary or 3 way ON/OFF/ON

Maximum Load 12V / 20A



### **Micro Switch Panels**

2 x ON/OFF rocker switches

8HG 998 514-091

1 x ON/OFF rocker switch, 1 x 3 way momentary switch

1 x ON/OFF rocker switch, 1 x ON/OFF/ON switch

8HG 998 514-131



# Bilge Alarm

8HG 99**8 514**-171

Bilge alarm and bilge pump control panel includes 1 x ON/OFF/ON switch for auto manual control, plus 1 x warning light and alarm for high water level alarm. Same features as modules above.



### System Indicator panel

8HG 99**8 514**-151

2 x LED indicators show systems in operation. Same features as modules above.

# Spare Label Sets

9XT 998 010-001



9XT 99**8 010**-011



9XT 998 010-021





# **Fans**



### 2 Speed "Turbo" Fans

Universal fans from the versatile and well respected "Turbo" range. Can be turned and pivoted in all directions, and locked in position.



- Quality German motor provides very quiet operation.
- 150mm diameter fan blade with guard.
- High air moving capacity with low power consumption.
- Two speed switch in front of the blade guard.
- Side, upright or pendant mounting.



Material DescriptionImpact resistant plasticSwitchIntegrated 2 stage rotaryOutputSpeed 1: 70 litres / sec.

Speed 2: 95 litres / sec.

Power Consumption 6.5W

Installation Pre-wired with 140mm of cable





### Fan "Turbo"

12V Black 8EV 003 361-002 24V Black 8EV 003 361-012 12V White 8EV 003 361-022



# Single Speed "Jet" Fans

Economy fans with similar styling to the popular "Turbo" models.