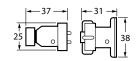

Protection** Over-charge and reverse polarity protected

Charging Charging current 7/10A

Charging cut off at 14.3V, Floating charge at 13.8V max. 1A

## 100 Amp Automatic 12V Battery Charger

8ES 41**7 417**-041

### Spare label sets for battery master switches

9XT 998 011-001

HOUSE PORT START START PARALLEL

BOW START HRUSTER START RADIO

### Labels for 6EK 998 540-001

All master switches come standard with the battery symbol label. For installations where multiple switches are used it will be necessary to label the switches for different applications.





# **Waterproof Plugs and Sockets**



# Water Resistant Plugs and Sockets

Chrome plated brass plugs and sockets for exterior or interior installations.

Socket includes plastic cap.

Plug suitable for cable up to 6.5mm diameter.



Material Description Chrome plated brass housings. Brass contacts

Maximum Load22A at 12VInstallationScrew terminals

# Water Resistant Plugs and Sockets

2 Pin
3 Pin
4 Pin
8JA 002 620-801
8JA 002 807-801
8JA 002 957-801



# **Chrome Plated Brass Deck Glands**

Ensures waterproof cable entry.

Cables up to 8mm diameter 9NM 004 208-001 18mm high x 32mm base diameter Cables up to 12mm diameter 9NM 004 209-001 18mm high x 38mm base diameter



# **Waterproof Plugs and Sockets**

Watertight plastic plugs and sockets for exterior or interior installations.

Socket includes plastic cap.

Plug suitable for cable up to 8.0mm diameter.

Material Description Impact resistant plastic housing

Silver plated contacts

Degree of Protection IP 67

**Maximum Load** 2, 3, 4 pin: 16A at 12V

7 pin: 10A a