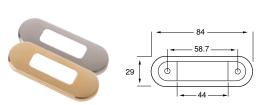

steel finishes.

**Material Description** UV and impact resistant plastic

**Light Source** 

**Power Consumption** 

Installation Pre-wired with 120mm of marine cable

**Operating Voltage** Red 12V DC

Blue, Green, White, Warm White Multivolt™ 10-33V DC

Narrow Rim Rectangular

0.5W

**Degree of Protection** Completely sealed

Mounting Stainless steel mounting screws included











12V DC





Blue Green

Warm White

Wide Rim Rectangular

2XT 95**9 510**-251 Multivolt™ 2XT 95**9 510**-151 Multivolt™

24V DC

2XT 95**9 510**-051

2XT 95**9 510**-331

| LED<br>Multivolt | CLEA  |
|------------------|-------|
| LED<br>Multivolt | CLEAR |

White 2XT 959 510-451 Multivolt™

2XT 959 510-931 Multivolt™



- Completely sealed housing and cable entry.
- Pre-wired with 120mm of marine cable.



#### Accessories to suit wide rim lamps

9AR 99**8 019**-001 Polished 316 Stainless Steel Rim

9AR 998 019-011 Gold Plated 316 Stainless Steel Rim

9AR 95**9 685**-061 Satin 316 Stainless Steel Rim

|                  |       |            | 12V DC                   | 24V DC                      |
|------------------|-------|------------|--------------------------|-----------------------------|
|                  | AMBER | Amber      | 2XT 95 <b>9 510</b> -511 | 2XT 95 <b>9 510</b> -561    |
|                  | CLEAR | Amber      | 2XT 95 <b>9 510</b> -501 | 2XT 95 <b>9 510</b> -551    |
| 20-              | RED   | Red        | 2XT 95 <b>9 510</b> -711 | 2XT 95 <b>9 510</b> -761    |
|                  | CLEAR | Red        | 2XT 95 <b>9 510</b> -701 | 2XT 95 <b>9 510</b> -751    |
| LED