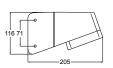

IP X4

Deck lamp 12V / 55W or 24V / 70W

Note - Not suitable for 100W bulbs

Replacement Bulb Type -

Floodlight PK22s 12V / 55W 24V / 70W

Masthead BAY15d 12/24V / 25W

| Deck Floodlight          | Housing Colour |
|--------------------------|----------------|
| 2LT 99 <b>8 504</b> -001 | Black          |
| 2LT 99 <b>8 504</b> -011 | White          |



# 8504 Series Spare Parts



- Lamp housing black 9EL 127 083-001 Lamp housing white 9EL 127 083-071
- 2 Bulb holder 9FT 126 931-001
- 3 Insert 1GA 99**8 525**-002
- 4 Bulb 8GH 002 090-131 12V / 55W 8GH 002 090-251 24V / 70W
- Bulb 8GA 003 488-301 12V 8GA 003 488-311 24V





#### 8503 Series

Floodlight for mounting on masts. Black or White fibre reinforced housing and Free Form reflector for close range homogeneous illumination.

# 111



#### Features:

- Hella 'Free Form' reflector technology.
- Flexible mounting arms for mounting on a variety of mast profiles.
- Illuminates large areas of deck or superstructure.
- Glass lens bonded with reflector to be dust and moisture resistant.
- All metal parts are stainless steel.
- Compact design.

Replacement Bulb Type -

**PK22s** 12V / 55W 24V / 70W

Housing Description
Bulb
Mounting
Degree of Protection
Maximum Output

UV and impact resistant plastic housing 12V / 55W H3 bulb included Housing arms flex to fit around mast profile IP X4 12V / 55W or 24V / 70W



| Deck Floodlight          | Housing Colour |
|--------------------------|----------------|
| 1GA 99 <b>8 503</b> -001 | Black          |
| 1GA 99 <b>8 503</b> -011 | White          |



#### 8506 Series

Compact and po