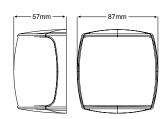

pen sea.



































High Impact Lens - Port lens is red, Starboard lens is green.

Ultra Heavy Duty Lens - Port lens is clear, Starboard lens is clear.

**Housing Description** UV resistant, enhanced impact resistant acrylic lens

High impact shroud

**Minimum Visible Distance** 2 Nautical Miles (Yachts and Powerboats)

3 Nautical Miles (Powerboats only)

**Light Source** Multiple LEDs

Installation Pre-wired with 2.5m of marine cable

Multivolt™ 9-33V DC **Operating Voltage** 

**Voltage Protection** Spike protected to +500 volts

Reverse polarity protected to -700 volts

**Power Consumption** Port, Starboard and Stern - Less than 3.2W combined

Masthead - Less than 2.5W

**Degree of Protection** 

LED

**Approvals** 

IP 67

IMO COLREG, USCG, RINA (I), ABYC A-16





#### **BSH Certified LED Navigation Lamps**

\* for Powerboats and Sailing Yachts under motor

High Impact Lens





| Vige.                                     |  |
|-------------------------------------------|--|
| -H \[ \bar{\bar{\bar{\bar{\bar{\bar{\bar{ |  |
| rtified 👼                                 |  |
| /.6/                                      |  |
| we y uone fine the                        |  |
| Wed not                                   |  |

|                    | NM   | Black Shroud             | White Shroud             |
|--------------------|------|--------------------------|--------------------------|
| Powerboat and Yach | nt   |                          |                          |
| Port               | 2 NM | 2LT 95 <b>9 900</b> -501 | 2LT 95 <b>9 900</b> -511 |