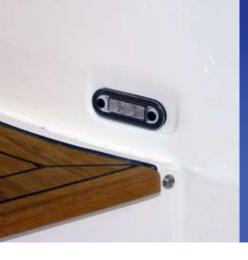

|



## LED Courtesy Lighting

Stylish, compact and power saving Hella marine LED courtesy lamps for interior or exterior installations.



 $C \in$ 



Available in Narrow Rim (22mm high) and Wide Rim (28mm high) sizes. Attractive trim accessories to fit Wide Rim lamps only are available in polished, satin or gold plated 316 stainless steel finishes.

**Material Description** UV and impact resistant plastic

**Light Source** 

**Power Consumption** 

Installation Pre-wired with 120mm of marine cable

**Operating Voltage** Red 12V DC

Blue, Green, White, Warm White Multivolt™ 10-33V DC

Narrow Rim Rectangular

0.5W

**Degree of Protection** Completely sealed

Mounting Stainless steel mounting screws included











12V DC





Blue Green

Warm White

Wide Rim Rectangular

2XT 95**9 510**-