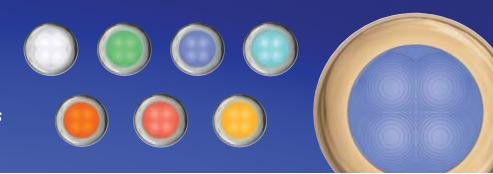

62 Polished stainless steel rim 2JA 343 980-152 Gold plated stainless steel rim 2JA 34**3 980**-142 White plastic rim 2JA 34**3 980**-102 Black plastic rim 2JA 34**3 980**-112







White Spot

### White LED Spot light with Red ambient ring

Satin stainless steel rim 2JA 34**3 980**-062 Polished stainless steel rim 2JA 34**3 980**-052 Gold plated stainless steel rim 2JA 34**3 980**-042 White plastic rim 2JA 34**3 980**-002 Black plastic rim 2JA 34**3 980**-012





#### White LED Spot light with White ambient ring

Satin stainless steel rim 2JA 34**3 980**-262 Polished stainless steel rim 2JA 343 980-252 Gold plated stainless steel rim 2JA 343 980-242 White plastic rim 2JA 34**3 980**-202 Black plastic rim 2JA 34**3 980**-212



www.hellamarine.com

# Slim Line

Round LED Courtesy Lamps







White enhanced brightness lamps with 316 stainless steel and gold plated 316 stainless steel rims.





- Completely sealed housing and cable entry.
- 50mm dia. installation hole when recess mounting.
- Pre-wired with 120mm of marine cable.



- 50mm
- 13mm
- 21mm
- 75mm plastic rims 72mm stainless steel rims
- 75mm 15mm

- Ultra low power consumption
- Ultra long service life
- Completely sealed
- Smooth and even light patterns
- Shock and vibration resistant

#### Attractive, energy efficient lighting for interior and exterior use.

9 exciting colours with an installation depth of only 13mm and an advanced Hella lens for an even spread of soft light without glare or eye strain. Rims are available in polished or satin 316 stainless steel, gold plated stainless steel, black or white