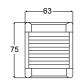

2 157**-021

Plug-in base white 8HG 99**2 157**-031



# 3562 Series Position Lamps

Compact and proven navigation lamps for yachts and powerboats. Saltwater resistant and non-magnetic, 3562 series lamps feature a 'snap lock' housing allowing bulbs to be changed without tools.

Not suitable for vessels on inland waterways subject to German inland shipping regulations.



















**Housing Description** 

UV and impact resistant plastic housing and lens

Minimum Visible Distance Masthead and Stern 2 Nautical Miles

Red and Green 1 Nautical Mile

Bulb

12V / 10W SV8.5 included

Installation Vertical surface mount. Mounting base available.

Through base plate with rubber grommet

**Degree of Protection** 

IP 54

**Approvals** 

**Cable Entry** 

IMO COLREG, USCG, ABYC A-16, RINA(I)





| 1 Nautical Mile Lamps | Black Housing            | White Housing            |    |
|-----------------------|--------------------------|--------------------------|----|
| Port                  | 2LT 00 <b>3 562</b> -031 | 2LT 00 <b>3 562</b> -131 |    |
| Port                  | 2LT 00 <b>3 562</b> -067 |                          | GB |
| Starboard             | 2LT 00 <b>3 562</b> -021 | 2LT 00 <b>3 562</b> -121 |    |
| Starboard             | 2LT 00 <b>3 562</b> -057 |                          | GB |
| Bi-Colour             | 2LT 00 <b>3 562</b> -041 | 2LT 00 <b>3 562</b> -141 |    |

| 2 Nautical Mile Lamps | Black Housing            | White Housing            |
|-----------------------|--------------------------|--------------------------|
| Masthead              | 2LT 00 <b>3 56