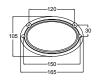

---------------------------------------------------------|
| 1GA 99 <b>6 361</b> -131 | 12V     |     | Stainless steel bracket for stabilised mounting in areas |
| 1GA 99 <b>6 361</b> -391 | 24V     | E B | subject to vibration.                                    |
|                          |         |     | 9XD 13 <b>0 261</b> -000                                 |



# **Oval 100 Series - Flush Mount**

White fibre reinforced housing and Free Form reflector for close range homogeneous illumination. Sturdy housing design for use under heavy duty conditions.

#### Features:

- Extended front edge for lens protection.
- Glass lens bonded with reflector to be dust and moisture proof.
- Sealed cable entry via threaded gland with nut.
- Suitable for applications subject to heavy vibration.





Replacement Bulb Type -

**PK22s** 12V / 55W 24V / 70W

Housing Description Bulb Mounting

Degree of Protection Maximum Output UV and impact resistant plastic housing 12V / 55W or 24V / 70W H3 bulb included Recess Mount Pre-wired with 300mm of cable

Pre-wired with 300mm of Cable

IP 6K 9K

12V / 55W or 24V / 70W

Note - Not suitable for 100W bulbs



| Recessed Halogen Deck Floodlight | Voltage |
|----------------------------------|---------|
| 1GA 99 <b>6 361</b> -141         | 12V     |
| 1GA 99 <b>6 361</b> -401         | 24V     |



#### 6134 Series

White fibre reinforced housing and Free Form reflector for close range homogeneous illumination. Flush mount with extended front edge to protect lens.

#### Features:

- Glass lens bonded with reflector to be dust and moisture resist