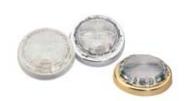

0**3 681**-031







# **General Interior Lamps**



#### 3242 Series

Universal interior lamp for surface mounting. 2 x 10W and 1 x 5W economy circuit, Milky-white lens.

Housing Description Plastic

**Bulb** 2 x 10W and 1 x 5W SV8.5 (Not included)

**Installation** 2 flat plug connectors 6.3mm

Maximum Output 2 x 10W



# Brass coloured housing

2JA 003 242-121



#### 1330 Series

Surface mounted interior lamps with 2 x 5W bulbs. Suitable for narrow mounting surfaces. Lens milky-white. ON/OFF switch.





Housing Description Plastic

Bulb 2 x 5W SV8.5 (Not included)

Installation Screw terminals

Maximum Output 2 x 5W

| Ivory housing            | Bright chrome housing    |
|--------------------------|--------------------------|
| 2JA 00 <b>1 330</b> -002 | 2JA 00 <b>1 330</b> -012 |



#### 3231 Series

Universal interior lamps for surface mounting. Lens rotates to switch lamp ON and OFF. Can also be operated by remote switch. Clear lens.





Housing Description Plastic

**Bulb** 10W or 15W SV8.5 (Not included) **Installation** 3 flat plug connectors 6.3mm

Maximum Output 15W

| Clear housing            | Brass coloured housing   | Polished aluminium housing |
|--------------------------|--------------------------|----------------------------|
| 2JA 00 <b>3 231</b> -002 | 2JA 00 <b>3 231</b> -022 | 2JA 00 <b>3 231</b> -051   |



#### 1331 Series

Sturdy interior lamp with a large light aperture. 2 x 10W, optional 1 x 20W halogen light (12V only). Lens translucent white. Housing rim chrome-plated.





Housing Description Plastic

**Bulb** 2JA 001 331-012: 2 x BA15s /