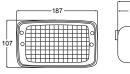

housing 2 x 12V / 55W H3 bulbs included Pendant or Upright mounting, Pre-wired with 250mm of cable IP 54 2 x 12V / 55W or 2 x 24V / 70W

------

Note - Not suitable for 100W bulbs



# Halogen Deck Floodlight

1GB 99**8 541**-001



#### **Bracke**

Stainless steel bracket for stabilised mounting in areas subject to vibration. 9XD 130 261-000



#### 8542 Series - Flush Mount

Wide spread close range illumination with double Free Form reflector. Flush mount fibre reinforced plastic housing with extended front edge to protect lens.

#### Features:

- Twin Hella 'Free Form' reflector technology.
- Triple the light output compared to conventional deck lamps of the same size.
- Extended front edge for lens protection.
- Large 145 x 83mm light aperture.
- 7° upwards or downwards inclination.





Replacement Bulb Type -

PK22s 12V / 55W 24V / 70W

Housing Description Bulb Mounting Degree of Protection Maximum Output UV and impact resistant plastic housing
2 x 12V / 55W H3 bulbs included
Recess Mount. Pre-wired with 250mm of cable
IP 54

2 x 12V / 55W or 2 x 24V / 70W

Note - Not suitable for 100W bulbs



# **Recessed Halogen Deck Floodlight**

1GB 99**8 542**-001



# **Oval 100 Series Halogen**



#### **Oval 100 Series**

White fibre reinforced housing and Free Form reflector for close range homogeneous illumination. Sturdy housing design for use under heavy duty conditions.

#### Features:

- Extended front edge for lens protection.
- Glass lens bonded with reflector to be dust and moisture resistant.
- Stainless steel bracket, bolts and screws.
- Sealed cable entry via thr