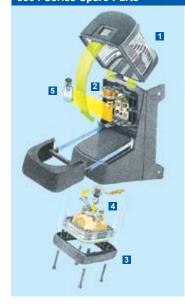

and moisture resistant.
- Covered bulbs for moisture protection.
- All metal parts are stainless steel.
- Black or White fibre reinforced housing



Housing Description Bulbs Mounting

Degree of Protection Maximum Output UV and impact resistant plastic housing
12V / 10W BAY15d and 12V / 55W H3 bulbs included
Navigation lamp and Deck Floodlight require separate wiring
Housing arms flex to fit around mast profile
IP X4

Deck lamp 12V / 55W or 24V / 70W

Note - Not suitable for 100W bulbs

Replacement Bulb Type -

Floodlight PK22s 12V / 55W 24V / 70W

Masthead BAY15d 12/24V / 25W

| Deck Floodlight          | Housing Colour |
|--------------------------|----------------|
| 2LT 99 <b>8 504</b> -001 | Black          |
| 2LT 99 <b>8 504</b> -011 | White          |



# 8504 Series Spare Parts



- Lamp housing black 9EL 127 083-001 Lamp housing white 9EL 127 083-071
- 2 Bulb holder 9FT 126 931-001
- 3 Insert 1GA 99**8 525**-002
- 4 Bulb 8GH 002 090-131 12V / 55W 8GH 002 090-251 24V / 70W
- Bulb 8GA 003 488-301 12V 8GA 003 488-311 24V





#### 8503 Series

Floodlight for mounting on masts. Black or White fibre reinforced housing and Free Form reflector for close range homogeneous illumination.

# 111



#### Features:

- Hella 'Free Form' reflector technology.
- Flexible mounting arms for mounting on a variety of mast profiles.
- Illuminates large areas of deck or superstructure.
- Glass lens bonded with reflector to be dust and moisture resistant.
- All metal parts are stainless steel.
- Compact design.

Replacement Bulb Type -

**PK22s** 12V / 55W 24V / 70W

Housing Descriptio