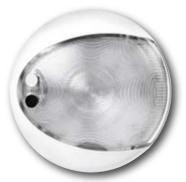

amps such as the EuroLED series. Without the protection of advanced optics, significant eye strain can result from periods of looking directly into a powerful LED point source. Advanced Hella marine lens technology provides a safe, smooth and uniform light pattern, without glare or discomfort.

The durability of EuroLED Touch lamps is outstanding. Each lamp is completely waterproof, impact and shock resistant, for an ultra long service life. Multivolt™ circuitry provides consistent illumination across a range of input voltages from 9-33 DC, even under severe voltage fluctuations.

EuroLED Touch lamps overcome the poor reliability and light output problems of incandescent lamps. They provide ultra reliable, power saving lighting for all types of commercial and recreational applications.





## Night Vision

- Why red light does not affect our night vision.

The human eye contains two types of receptors, the rods and the cones. Rods and cones have an increased sensitivity to frequency bands at different ends of the visual spectrum. Rods are largely responsible for our day time and colour vision and have an increased sensitivity towards the red band of the visual spectrum. Cones are responsible for our night vision capability and have an increased sensitivity towards the blue, shorter wavelength band of the visual spectrum. For this reason red light will not affect the sensitivity of the cones and with that our night vision is not affected by the use of red light in the cabin.





- Completely sealed housing and cable entry.
- Pre-wired with 2.5m of marine cable.
- Mounting