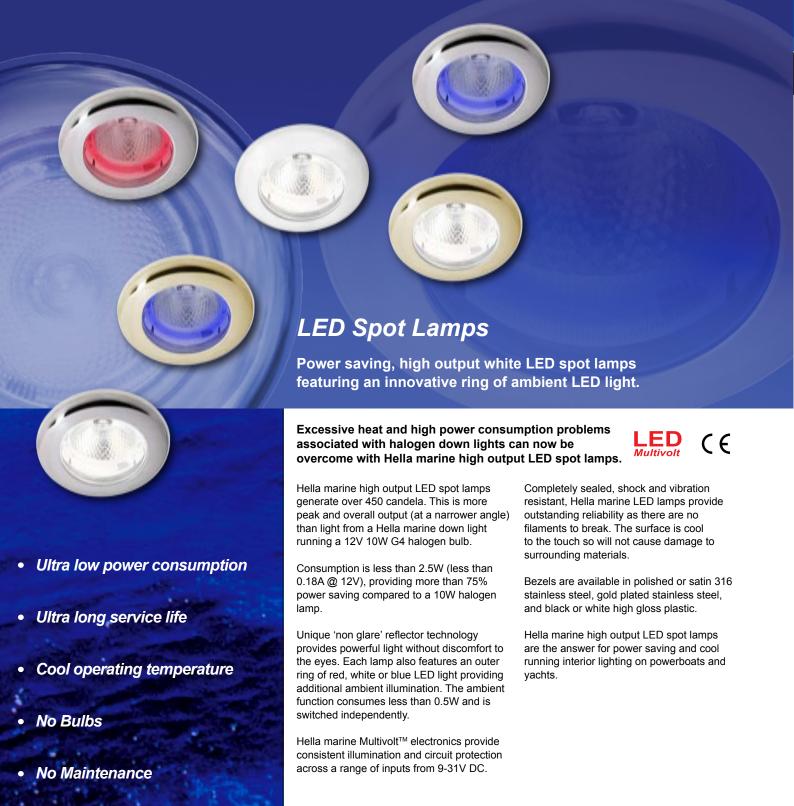

## Contents

| Navigation Lighting Information                                                                                                                                                                                                                                                                                                                                                                                                                                                                                                                                                                                                                                                                                                                                                                                                                                                                                                                                                                                                                                                                                                                                                                                                                                                                                                                                                                                                                                                                                                                                                                                                                                                                                                                                                                                                                                                                                                                                                                                                                                                                                                | 4                                                                                                                                                                                                                                                                                                                                                                                                                                                                                                                                                                                                                                                                                                                                                                                                                                                                                                                                                                                                                                                                                                                                                                                                                                                                                                                                                                                                                                                                                                                                                                                                                                                                                                                                                                                                                                                                                                                                                                                                                                                                                                                              | Bulb Navigation Lamps                                                                                                                                                                                                                                                                                                                                                                                                                                                                                                                                                                                                                                                                                                                                                                                                                                                                                                                                                                                                                                                                                                                                                                                                                                                                                                                                                                                                                                                                                                                                                                                                                                                                                                                                                                                                                                                                                                                                                                                                                                                                                                          | 37                        |                                                                                                                                                                                                                                                                                                                                                                                                                                                                                                                                                                                                                                                                                                                                                                                                                                                                                                                                                                                                                                                                                                                                                                                                                                                                                                                                                                                                                                                                                                                                                                                                                                                                                                                                                                                                                                                                                                                                                                                                                                                                                                                                |
|--------------------------------------------------------------------------------------------------------------------------------------------------------------------------------------------------------------------------------------------------------------------------------------------------------------------------------------------------------------------------------------------------------------------------------------------------------------------------------------------------------------------------------------------------------------------------------------------------------------------------------------------------------------------------------------------------------------------------------------------------------------------------------------------------------------------------------------------------------------------------------------------------------------------------------------------------------------------------------------------------------------------------------------------------------------------------------------------------------------------------------------------------------------------------------------------------------------------------------------------------------------------------------------------------------------------------------------------------------------------------------------------------------------------------------------------------------------------------------------------------------------------------------------------------------------------------------------------------------------------------------------------------------------------------------------------------------------------------------------------------------------------------------------------------------------------------------------------------------------------------------------------------------------------------------------------------------------------------------------------------------------------------------------------------------------------------------------------------------------------------------|--------------------------------------------------------------------------------------------------------------------------------------------------------------------------------------------------------------------------------------------------------------------------------------------------------------------------------------------------------------------------------------------------------------------------------------------------------------------------------------------------------------------------------------------------------------------------------------------------------------------------------------------------------------------------------------------------------------------------------------------------------------------------------------------------------------------------------------------------------------------------------------------------------------------------------------------------------------------------------------------------------------------------------------------------------------------------------------------------------------------------------------------------------------------------------------------------------------------------------------------------------------------------------------------------------------------------------------------------------------------------------------------------------------------------------------------------------------------------------------------------------------------------------------------------------------------------------------------------------------------------------------------------------------------------------------------------------------------------------------------------------------------------------------------------------------------------------------------------------------------------------------------------------------------------------------------------------------------------------------------------------------------------------------------------------------------------------------------------------------------------------|--------------------------------------------------------------------------------------------------------------------------------------------------------------------------------------------------------------------------------------------------------------------------------------------------------------------------------------------------------------------------------------------------------------------------------------------------------------------------------------------------------------------------------------------------------------------------------------------------------------------------------------------------------------------------------------------------------------------------------------------------------------------------------------------------------------------------------------------------------------------------------------------------------------------------------------------------------------------------------------------------------------------------------------------------------------------------------------------------------------------------------------------------------------------------------------------------------------------------------------------------------------------------------------------------------------------------------------------------------------------------------------------------------------------------------------------------------------------------------------------------------------------------------------------------------------------------------------------------------------------------------------------------------------------------------------------------------------------------------------------------------------------------------------------------------------------------------------------------------------------------------------------------------------------------------------------------------------------------------------------------------------------------------------------------------------------------------------------------------------------------------|---------------------------|--------------------------------------------------------------------------------------------------------------------------------------------------------------------------------------------------------------------------------------------------------------------------------------------------------------------------------------------------------------------------------------------------------------------------------------------------------------------------------------------------------------------------------------------------------------------------------------------------------------------------------------------------------------------------------------------------------------------------------------------------------------------------------------------------------------------------------------------------------------------------------------------------------------------------------------------------------------------------------------------------------------------------------------------------------------------------------------------------------------------------------------------------------------------------------------------------------------------------------------------------------------------------------------------------------------------------------------------------------------------------------------------------------------------------------------------------------------------------------------------------------------------------------------------------------------------------------------------------------------------------------------------------------------------------------------------------------------------------------------------------------------------------------------------------------------------------------------------------------------------------------------------------------------------------------------------------------------------------------------------------------------------------------------------------------------------------------------------------------------------------------|
|                                                                                                                                                                                                                                                                                                                                                                                                                                                                                                                                                                                                                                                                                                                                                                                                                                                                                                                                                                                                                                                                                                                                                                                                                                                                                                                                                                                                                                                                                                                                                                                                                                                                                                                                                                                                                                                                                                                                                                                                                                                                                                                                |                                                                                                                                                                                                                                                                                                                                                                                                                                                                                                                                                                                                                                                                                                                                                                                                                                                                                                                                                                                                                                                                                                                                                                                                                                                                                                                                                                                                                                                                                                                                                                                                                                                                                                                                                                                                                                                                                                                                                                                                                                                                                                                                | 2010 Series                                                                                                                                                                                                                                                                                                                                                                                                                                                                                                                                                                                                                                                                                                                                                                                                                                                                                                                                                                                                                                                                                                                                                                                                                                                                                                                                                                                                                                                                                                                                                                                                                                                                                                                                                                                                                                                                                                                                                                                                                                                                                                                    | 38                        |                                                                                                                                                                                                                                                                                                                                                                                                                                                                                                                                                                                                                                                                                                                                                                                                                                                                                                                                                                                                                                                                                                                                                                                                                                                                                                                                                                                                                                                                                                                                                                                                                                                                                                                                                                                                                                                                                                                                                                                                                                                                                                                                |
| IP Degrees of Protection                                                                                                                                                                                                                                                                                                                                                                                                                                                                                                                                                                                                                                                                                                                                                                                                                                                                                                                                                                                                                                                                                                                                                                                                                                                                                                                                                                                                                                                                                                                                                                                                                                                                                                                                                                                                                                                                                                                                                                                                                                                                                                       | 8                                                                                                                                                                                                                                                                                                                                                                                                                                                                                                                                                                                                                                                                                                                                                                                                                                                                                                                                                                                                                                                                                                                                                                                                                                                                                                                                                                                                                                                                                                                                                                                                                                                                                                                                                                                                                                                                                                                                                                                                                                                                                                                              | Naviflex Bi-colour                                                                                                                                                                                                                                                                                                                                                                                                                                                                                                                                                                                                                                                                                                                                                                                                                                                                                                                                                                                                                                                                                                                                                                                                                                                                                                                                                                                                                                                                                                                                                                                                                                                                                                                                                                                                                                                                                                                                                                                                                                                                                                             | 40                        |                                                                                                                                                                                                                                                                                                                                                                                                                                                                                                                                                                                                                                                                                                                                                                                                                                                                                                                                                                                                                                                                                                                                                                                                                                                                                                                                                                                                                                                                                                                                                                                                                                                                                                                                                                                                                                                                                                                                                                                                                                                                                                                                |
|                                                                                                                                                                                                                                                                                                                                                                                                                                                                                                                                                                                                                                                                                                                                                                                                                                                                                                                                                                                                                                                                                                                                                                                                                                                                                                                                                                                                                                                                                                                                                                                                                                                                                                                                                                                                                                                                                                                                                                                                                                                                                                                                |                                                                                                                                                                                                                                                                                                                                                                                                                                                                                                                                                                                                                                                                                                                                                                                                                                                                                                                                                                                                                                                                                                                                                                                                                                                                                                                                                                                                                                                                                                                                                                                                                                                                                                                                                                                                                                                                                                                                                                                                                                                                                                                                | 2492 Series                                                                                                                                                                                                                                                                                                                                                                                                                                                                                                                                                                                                                                                                                                                                                                                                                                                                                                                                                                                                                                                                                                                                                                                                                                                                                                                                                                                                                                                                                                                                                                                                                                                                                                                                                                                                                                                                                                                                                                                                                                                                                                                    | 40                        |                                                                                                                                                                                                                                                                                                                                                                                                                                                                                                                                                                                                                                                                                                                                                                                                                                                                                                                                                                                                                                                                                                                                                                                                                                                                                                                                                                                                                                                                                                                                                                                                                                                                                                                                                                                                                                                                                                                                                                                                                                                                                                                                |
| LED Navigation Lamps                                                                                                                                                                                                                                                                                                                                                                                                                                                                                                                                                                                                                                                                                                                                                                                                                                                                                                                                                                                                                                                                                                                                                                                                                                                                                                                                                                                                                                                                                                                                                                                                                                                                                                                                                                                                                                                                                                                                                                                                                                                                                                           | 9                                                                                                                                                                                                                                                                                                                                                                                                                                                                                                                                                                                                                                                                                                                                                                                                                                                                                                                                                                                                                                                                                                                                                                                                                                                                                                                                                                                                                                                                                                                                                                                                                                                                                                                                                                                                                                                                                                                                                                                                                                                                                                                              | 3562 Series Position Lamps                                                                                                                                                                                                                                                                                                                                                                                                                                                                                                                                                                                                                                                                                                                                                                                                                                                                                                                                                                                                                                                                                                                                                                                                                                                                                                                                                                                                                                                                                                                                                                                                                                                                                                                                                                                                                                                                                                                                                                                                                                                                                                     | 41                        |                                                                                                                                                                                                                                                                                                                                                                                                                                                                                                                                                                                                                                                                                                                                                                                                                                                                                                                                                                                                                                                                                                                                                                                                                                                                                                                                                                                                                                                                                                                                                                                                                                                                                                                                                                                                                                                                                                                                                                                                                                                                                                                                |
| NaviLED®PRO                                                                                                                                                                                                                                                                                                                                                                                                                                                                                                                                                                                                                                                                                                                                                                                                                                                                                                                                                                                                                                                                                                                                                                                                                                                                                                                                                                                                                                                                                                                                                                                                                                                                                                                                                                                                                                                                                                                                                                                                                                                                                                                    | 12                                                                                                                                                                                                                                                                                                                                                                                                                                                                                                                                                                                                                                                                                                                                                                                                                                                                                                                                                                                                                                                                                                                                                                                                                                                                                                                                                                                                                                                                                                                                                                                                                                                                                                                                                                                                                                                                                                                                                                                                                                                                                                                             | 2984 Series Position Lamps                                                                                                                                                                                                                                                                                                                                                                                                                                                                                                                                                                                                                                                                                                                                                                                                                                                                                                                                                                                                                                                                                                                                                                                                                                                                                                                                                                                                                                                                                                                                                                                                                                                                                                                                                                                                                                                                                                                                                                                                                                                                                                     | 42                        |                                                                                                                                                                                                                                                                                                                                                                                                                                                                                                                                                                                                                                                                                                                                                                                                                                                                                                                                                                                                                                                                                                                                                                                                                                                                                                                                                                                                                                                                                                                                                                                                                                                                                                                                                                                                                                                                                                                                                                                                                                                                                                                                |
| NaviLED®                                                                                                                                                                                                                                                                                                                                                                                                                                                                                                                                                                                                                                                                                                                                                                                                                                                                                                                                                                                                                                                                                                                                                                                                                                                                                                                                                                                                                                                                                                                                                                                                                                                                                                                                                                                                                                                                                                                                                                                                                                                                                                                       | 14                                                                                                                                                                                                                                                                                                                                                                                                                                                                                                                                                                                                                                                                                                                                                                                                                                                                                                                                                                                                                                                                                                                                                                                                                                                                                                                                                                                                                                                                                                                                                                                                                                                                                                                                                                                                                                                                                                                                                                                                                                                                                                                             | 2984 Series Tri-colour Lamps                                                                                                                                                                                                                                                                                                                                                                                                                                                                                                                                                                                                                                                                                                                                                                                                                                                                                                                                                                                                                                                                                                                                                                                                                                                                                                                                                                                                                                                                                                                                                                                                                                                                                                                                                                                                                                                                                                                                                                                                                                                                                                   | 43                        |                                                                                                                                                                                                                                                                                                                                                                                                                                                                                                                                                                                                                                                                                                                                                                                                                                                                                                                                                                                                                                                                                                                                                                                                                                                                                                                                                                                                                                                                                                                                                                                                                                                                                                                                                                                                                                                                                                                                                                                                                                                                                                                                |
| NaviLED®360                                                                                                                                                                                                                                                                                                                                                                                                                                                                                                                                                                                                                                                                                                                                                                                                                                                                                                                                                                                                                                                                                                                                                                                                                                                                                                                                                                                                                                                                                                                                                                                                                                                                                                                                                                                                                                                                                                                                                                                                                                                                                                                    | 16                                                                                                                                                                                                                                                                                                                                                                                                                                                                                                                                                                                                                                                                                                                                                                                                                                                                                                                                                                                                                                                                                                                                                                                                                                                                                                                                                                                                                                                                                                                                                                                                                                                                                                                                                                                                                                                                                                                                                                                                                                                                                                                             | 2984 Series All Round Lamps                                                                                                                                                                                                                                                                                                                                                                                                                                                                                                                                                                                                                                                                                                                                                                                                                                                                                                                                                                                                                                                                                                                                                                                                                                                                                                                                                                                                                                                                                                                                                                                                                                                                                                                                                                                                                                                                                                                                                                                                                                                                                                    | 44                        |                                                                                                                                                                                                                                                                                                                                                                                                                                                                                                                                                                                                                                                                                                                                                                                                                                                                                                                                                                                                                                                                                                                                                                                                                                                                                                                                                                                                                                                                                                                                                                                                                                                                                                                                                                                                                                                                                                                                                                                                                                                                                                                                |
| LED TO BLOOM AND                                                                                                                                                                                                                                                                                                                                                                                                                                                                                                                                                                                                                                                                                                                                                                                                                                                                                                                                                                                                                                                                                                                                                                                                                                                                                                                                                                                                                                                                                                                                                                                                                                                                                                                                                                                                                                                                                                                                                                                                                                                                           | 40                                                                                                                                                                                                                                                                                                                                                                                                                                                                                                                                                                                                                                                                                                                                                                                                                                                                                                                                                                                                                                                                                                                                                                                                                                                                                                                                                                                                                                                                                                                                                                                                                                                                                                                                                                                                                                                                                                                                                                                                                                                                                                                             | Classic Line Series                                                                                                                                                                                                                                                                                                                                                                                                                                                                                                                                                                                                                                                                                                                                                                                                                                                                                                                                                                                                                                                                                                                                                                                                                                                                                                                                                                                                                                                                                                                                                                                                                                                                                                                                                                                                                                                                                                                                                                                                                                                                                                            | 46                        |                                                                                                                                                                                                                                                                                                                                                                                                                                                                                                                                                                                                                                                                                                                                                                                                                                                                                                                                                                                                                                                                                                                                                                                                                                                                                                                                                                                                                                                                                                                                                                                                                                                                                                                                                                                                                                                                                                                                                                                                                                                                                                                                |
| LED Trailer Lights                                                                                                                                                                                                                                                                                                                                                                                                                                                                                                                                                                                                                                                                                                                                                                                                                                                                                                                                                                                                                                                                                                                                                                                                                                                                                                                                                                                                                                                                                                                                                                                                                                                                                                                                                                                                                                                                                                                                                                                                                                                                                                             | 18                                                                                                                                                                                                                                                                                                                                                                                                                                                                                                                                                                                                                                                                                                                                                                                                                                                                                                                                                                                                                                                                                                                                                                                                                                                                                                                                                                                                                                                                                                                                                                                                                                                                                                                                                                                                                                                                                                                                                                                                                                                                                                                             |                                                                                                                                                                                                                                                                                                                                                                                                                                                                                                                                                                                                                                                                                                                                                                                                                                                                                                                                                                                                                                                                                                                                                                                                                                                                                                                                                                                                                                                                                                                                                                                                                                                                                                                                                                                                                                                                                                                                                                                                                                                                                                                                |                           |                                                                                                                                                                                                                                                                                                                                                                                                                                                                                                                                                                                                                                                                                                                                                                                                                                                                                                                                                                                                                                                                                                                                                                                                                                                                                                                                                                                                                                                                                                                                                                                                                                                                                                                                                                                                                                                                                                                                                                                                                                                                                                                                |
| Submersible LED Combination Lamp                                                                                                                                                                                                                                                                                                                                                                                                                                                                                                                                                                                                                                                                                                                                                                                                                                                                                                                                                                                                                                                                                                                                                                                                                                                                                                                                                                                                                                                                                                                                                                                                                                                                                                                                                                                                                                                                                                                                                                                                                                                                                               | 18                                                                                                                                                                                                                                                                                                                                                                                                                                                                                                                                                                                                                                                                                                                                                                                                                                                                                                                                                                                                                                                                                                                                                                                                                                                                                                                                                                                                                                                                                                                                                                                                                                                                                                                                                                                                                                                                                                                                                                                                                                                                                                                             | Deck Floodlights                                                                                                                                                                                                                                                                                                                                                                                                                                                                                                                                                                                                                                                                                                                                                                                                                                                                                                                                                                                                                                                                                                                                                                                                                                                                                                                                                                                                                                                                                                                                                                                                                                                                                                                                                                                                                                                                                                                                                                                                                                                                                                               | 47                        |                                                                                                                                                                                                                                                                                                                                                                                                                                                                                                                                                                                                                                                                                                                                                                                                                                                                                                                                                                                                                                                                                                                                                                                                                                                                                                                                                                                                                                                                                                                                                                                                                                                                                                                                                                                                                                                                                                                                                                                                                                                                                                                                |
| LED Number Plate Lamp                                                                                                                                                                                                                                                                                                                                                                                                                                                                                                                                                                                                                                                                                                                                                                                                                                                                                                                                                                                                                                                                                                                                                                                                                                                                                                                                                                                                                                                                                                                                                                                                                                                                                                                                                                                                                                                                                                                                                                                                                                                                                                          | 18                                                                                                                                                                                                                                                                                                                                                                                                                                                                                                                                                                                                                                                                                                                                                                                                                                                                                                                                                                                                                                                                                                                                                                                                                                                                                                                                                                                                                                                                                                                                                                                                                                                                                                                                                                                                                                                                                                                                                                                                                                                                                                                             | LED Floodlight                                                                                                                                                                                                                                                                                                                                                                                                                                                                                                                                                                                                                                                                                                                                                                                                                                                                                                                                                                                                                                                                                                                                                                                                                                                                                                                                                                                                                                                                                                                                                                                                                                                                                                                                                                                                                                                                                                                                                                                                                                                                                                                 | 50<br>                    |                                                                                                                                                                                                                                                                                                                                                                                                                                                                                                                                                                                                                                                                                                                                                                                                                                                                                                                                                                                                                                                                                                                                                                                                                                                                                                                                                                                                                                                                                                                                                                                                                                                                                                                                                                                                                                                                                                                                                                                                                                                                                                                                |
|                                                                                                                                                                                                                                                                                                                                                                                                                                                                                                                                                                                                                                                                                                                                                                                                                                                                                                                                                                                                                                                                                                                                                                                                                                                                                                                                                                                                                                                                                                                                                                                                                                                                                                                                                                                                                                                                                                                                                                                                                                                                                                                                |                                                                                                                                                                                                                                                                                                                                                                                                                                                                                                                                                                                                                                                                                                                                                                                                                                                                                                                                                                                                                                                                                                                                                                                                                                                                                                                                                                                                                                                                                                                                                                                                                                                                                                                                                                                                                                                                                                                                                                                                                                                                                                                                | Gas Discharge Floodlights                                                                                                                                                                                                                                                                                                                                                                                                                                                                                                                                                                                                                                                                                                                                                                                                                                                                                                                                                                                                                                                                                                                                                                                                                                                                                                                                                                                                                                                                                                                                                                                                                                                                                                                                                                                                                                                                                                                                                                                                                                                                                                      | 51                        |                                                                                                                                                                                                                                                                                                                                                                                                                                                                                                                                                                                                                                                                                                                                                                                                                                                                                                                                                                                                                                                                                                                                                                                                                                                                                                                                                                                                                                                                                                                                                                                                                                                                                                                                                                                                                                                                                                                                                                                                                                                                                                                                |
| LED Lighting                                                                                                                                                                                                                                                                                                                                                                                                                                                                                                                                                                                                                                                                                                                                                                                                                                                                                                                                                                                                                                                                                                                                                                                                                                                                                                                                                                                                                                                                                                                                                                                                                                                                                                                                                                                                                                                                                                                                                                                                                                                                                                                   | 19                                                                                                                                                                                                                                                                                                                                                                                                                                                                                                                                                                                                                                                                                                                                                                                                                                                                                                                                                                                                                                                                                                                                                                                                                                                                                                                                                                                                                                                                                                                                                                                                                                                                                                                                                                                                                                                                                                                                                                                                                                                                                                                             | Masthead / Deck Floodlights                                                                                                                                                                                                                                                                                                                                                                                                                                                                                                                                                                                                                                                                                                                                                                                                                                                                                                                                                                                                                                                                                                                                                                                                                                                                                                                                                                                                                                                                                                                                                                                                                                                                                                                                                                                                                                                                                                                                                                                                                                                                                                    | 52                        |                                                                                                                                                                                                                                                                                                                                                                                                                                                                                                                                                                                                                                                                                                                                                                                                                                                                                                                                                                                                                                                                                                                                                                                                                                                                                                                                                                                                                                                                                                                                                                                                                                                                                                                                                                                                                                                                                                                                                                                                                                                                                                                                |
| DuraLed®                                                                                                                                                                                                                                                                                                                                                                                                                                                                                                                                                                                                                                                                                                                                                                                                                                                                                                                                                                                                                                                                                                                                                                                                                                                                                                                                                                                                                                                                                                                                                                                                                                                                                                                                                                                                                                                                                                                                                                                                                                                                                                                       | 22                                                                                                                                                                                                                                                                                                                                                                                                                                                                                                                                                                                                                                                                                                                                                                                                                                                                                                                                                                                                                                                                                                                                                                                                                                                                                                                                                                                                                                                                                                                                                                                                                                                                                                                                                                                                                                                                                                                                                                                                                                                                                                                             | Spreader Lights                                                                                                                                                                                                                                                                                                                                                                                                                                                                                                                                                                                                                                                                                                                                                                                                                                                                                                                                                                                                                                                                                                                                                                                                                                                                                                                                                                                                                                                                                                                                                                                                                                                                                                                                                                                                                                                                                                                                                                                                                                                                                                                | 54                        |                                                                                                                                                                                                                                                                                                                                                                                                                                                                                                                                                                                                                                                                                                                                                                                                                                                                                                                                                                                                                                                                                                                                                                                                                                                                                                                                                                                                                                                                                                                                                                                                                                                                                                                                                                                                                                                                                                                                                                                                                                                                                                                                |
| Chart Reading Lamps                                                                                                                                                                                                                                                                                                                                                                                                                                                                                                                                                                                                                                                                                                                                                                                                                                                                                                                                                                                                                                                                                                                                                                                                                                                                                                                                                                                                                                                                                                                                                                                                                                                                                                                                                                                                                                                                                                                                                                                                                                                                                                            | 23                                                                                                                                                                                                                                                                                                                                                                                                                                                                                                                                                                                                                                                                                                                                                                                                                                                                                                                                                                                                                                                                                                                                                                                                                                                                                                                                                                                                                                                                                                                                                                                                                                                                                                                                                                                                                                                                                                                                                                                                                                                                                                                             | Halogen Floodlights                                                                                                                                                                                                                                                                                                                                                                                                                                                                                                                                                                                                                                                                                                                                                                                                                                                                                                                                                                                                                                                                                                                                                                                                                                                                                                                                                                                                                                                                                                                                                                                                                                                                                                                                                                                                                                                                                                                                                                                                                                                                                                            | 55-59                     |                                                                                                                                                                                                                                                                                                                                                                                                                                                                                                                                                                                                                                                                                                                                                                                                                                                                                                                                                                                                                                                                                                                                                                                                                                                                                                                                                                                                                                                                                                                                                                                                                                                                                                                                                                                                                                                                                                                                                                                                                                                                                                                                |
| EuroLED                                                                                                                                                                                                                                                                                                                                                                                                                                                                                                                                                                                                                                                                                                                                                                                                                                                                                                                                                                                                                                                                                                                                                                                                                                                                                                                                                                                                                                                                                                                                                                                                                                                                                                                                                                                                                                                                                                                                                                                                                                                                                                                        | 24                                                                                                                                                                                                                                                                                                                                                                                                                                                                                                                                                                                                                                                                                                                                                                                                                                                                                                                                                                                                                                                                                                                                                                                                                                                                                                                                                                                                                                                                                                                                                                                                                                                                                                                                                                                                                                                                                                                                                                                                                                                                                                                             | Search Lights                                                                                                                                                                                                                                                                                                                                                                                                                                                                                                                                                                                                                                                                                                                                                                                                                                                                                                                                                                                                                                                                                                                                                                                                                                                                                                                                                                                                                                                                                                                                                                                                                                                                                                                                                                                                                                                                                                                                                                                                                                                                                                                  | 60                        |                                                                                                                                                                                                                                                                                                                                                                                                                                                                                                                                                                                                                                                                                                                                                                                                                                                                                                                                                                                                                                                                                                                                                                                                                                                                                                                                                                                                                                                                                                                                                                                                                                                                                                                                                                                                                                                                                                                                                                                                                                                                                                                                |
| Easy Fit Courtesy Lamps                                                                                                                                                                                                                                                                                                                                                                                                                                                                                                                                                                                                                                                                                                                                                                                                                                                                                                                                                                                                                                                                                                                                                                                                                                                                                                                                                                                                                                                                                                                                                                                                                                                                                                                                                                                                                                                                                                                                                                                                                                                                                                        | 25                                                                                                                                                                                                                                                                                                                                                                                                                                                                                                                                                                                                                                                                                                                                                                                                                                                                                                                                                                                                                                                                                                                                                                                                                                                                                                                                                                                                                                                                                                                                                                                                                                                                                                                                                                                                                                                                                                                                                                                                                                                                                                                             |                                                                                                                                                                                                                                                                                                                                                                                                                                                                                                                                                                                                                                                                                                                                                                                                                                                                                                                                                                                                                                                                                                                                                                                                                                                                                                                                                                                                                                                                                                                                                                                                                                                                                                                                                                                                                                                                                                                                                                                                                                                                                                                                |                           |                                                                                                                                                                                                                                                                                                                                                                                                                                                                                                                                                                                                                                                                                                                                                                                                                                                                                                                                                                                                                                                                                                                                                                                                                                                                                                                                                                                                                                                                                                                                                                                                                                                                                                                                                                                                                                                                                                                                                                                                                                                                                                                                |
| EuroLED Touch                                                                                                                                                                                                                                                                                                                                                                                                                                                                                                                                                                                                                                                                                                                                                                                                                                                                                                                                                                                                                                                                                                                                                                                                                                                                                                                                                                                                                                                                                                                                                                                                                                                                                                                                                                                                                                                                                                                                                                                                                                                                                                                  | 26                                                                                                                                                                                                                                                                                                                                                                                                                                                                                                                                                                                                                                                                                                                                                                                                                                                                                                                                                                                                                                                                                                                                                                                                                                                                                                                                                                                                                                                                                                                                                                                                                                                                                                                                                                                                                                                                                                                                                                                                                                                                                                                             | Interior / Exterior Lighting                                                                                                                                                                                                                                                                                                                                                                                                                                                                                                                                                                                                                                                                                                                                                                                                                                                                                                                                                                                                                                                                                                                                                                                                                                                                                                                                                                                                                                                                                                                                                                                                                                                                                                                                                                                                                                                                                                                                                                                                                                                                                                   | 61                        |                                                                                                                                                                                                                                                                                                                                                                                                                                                                                                                                                                                                                                                                                                                                                                                                                                                                                                                                                                                                                                                                                                                                                                                                                                                                                                                                                                                                                                                                                                                                                                                                                                                                                                                                                                                                                                                                                                                                                                                                                                                                                                                                |
| Spot Lamps                                                                                                                                                                                                                                                                                                                                                                                                                                                                                                                                                                                                                                                                                                                                                                                                                                                                                                                                                                                                                                                                                                                                                                                                                                                                                                                                                                                                                                                                                                                                                                                                                                                                                                                                                                                                                                                                                                                                                                                                                                                                                                                     | 28                                                                                                                                                                                                                                                                                                                                                                                                                                                                                                                                                                                                                                                                                                                                                                                                                                                                                                                                                                                                                                                                                                                                                                                                                                                                                                                                                                                                                                                                                                                                                                                                                                                                                                                                                                                                                                                                                                                                                                                                                                                                                                                             | LED Slim Line Round Lamps                                                                                                                                                                                                                                                                                                                                                                                                                                                                                                                                                                                                                                                                                                                                                                                                                                                                                                                                                                                                                                                                                                                                                                                                                                                                                                                                                                                                                                                                                                                                                                                                                                                                                                                                                                                                                                                                                                                                                                                                                                                                                                      | 62                        |                                                                                                                                                                                                                                                                                                                                                                                                                                                                                                                                                                                                                                                                                                                                                                                                                                                                                                                                                                                                                                                                                                                                                                                                                                                                                                                                                                                                                                                                                                                                                                                                                                                                                                                                                                                                                                                                                                                                                                                                                                                                                                                                |
| Slim Line Round Lamps                                                                                                                                                                                                                                                                                                                                                                                                                                                                                                                                                                                                                                                                                                                                                                                                                                                                                                                                                                                                                                                                                                                                                                                                                                                                                                                                                                                                                                                                                                                                                                                                                                                                                                                                                                                                                                                                                                                                                                                                                                                                                                          | 30                                                                                                                                                                                                                                                                                                                                                                                                                                                                                                                                                                                                                                                                                                                                                                                                                                                                                                                                                                                                                                                                                                                                                                                                                                                                                                                                                                                                                                                                                                                                                                                                                                                                                                                                                                                                                                                                                                                                                                                                                                                                                                                             | LED Slim Line Square Lamps                                                                                                                                                                                                                                                                                                                                                                                                                                                                                                                                                                                                                                                                                                                                                                                                                                                                                                                                                                                                                                                                                                                                                                                                                                                                                                                                                                                                                                                                                                                                                                                                                                                                                                                                                                                                                                                                                                                                                                                                                                                                                                     | 62                        | -1                                                                                                                                                                                                                                                                                                                                                                                                                                                                                                                                                                                                                                                                                                                                                                                                                                                                                                                                                                                                                                                                                                                                                                                                                                                                                                                                                                                                                                                                                                                                                                                                                                                                                                                                                                                                                                                                                                                                                                                                                                                                                                                             |
| Slim Line Square Lamps                                                                                                                                                                                                                                                                                                                                                                                                                                                                                                                                                                                                                                                                                                                                                                                                                                                                                                                                                                                                                                                                                                                                                                                                                                                                                                                                                                                                                                                                                                                                                                                                                                                                                                                                                                                                                                                                                                                                                                                                                                                                                                         | 32                                                                                                                                                                                                                                                                                                                                                                                                                                                                                                                                                                                                                                                                                                                                                                                                                                                                                                                                                                                                                                                                                                                                                                                                                                                                                                                                                                                                                                                                                                                                                                                                                                                                                                                                                                                                                                                                                                                                                                                                                                                                                                                             | Halogen Interior Lamps                                                                                                                                                                                                                                                                                                                                                                                                                                                                                                                                                                                                                                                                                                                                                                                                                                                                                                                                                                                                                                                                                                                                                                                                                                                                                                                                                                                                                                                                                                                                                                                                                                                                                                                                                                                                                                                                                                                                                                                                                                                                                                         | 63                        |                                                                                                                                                                                                                                                                                                                                                                                                                                                                                                                                                                                                                                                                                                                                                                                                                                                                                                                                                                                                                                                                                                                                                                                                                                                                                                                                                                                                                                                                                                                                                                                                                                                                                                                                                                                                                                                                                                                                                                                                                                                                                                                                |
| Oblong Courtesy Lamps                                                                                                                                                                                                                                                                                                                                                                                                                                                                                                                                                                                                                                                                                                                                                                                                                                                                                                                                                                                                                                                                                                                                                                                                                                                                                                                                                                                                                                                                                                                                                                                                                                                                                                                                                                                                                                                                                                                                                                                                                                                                                                          | 34                                                                                                                                                                                                                                                                                                                                                                                                                                                                                                                                                                                                                                                                                                                                                                                                                                                                                                                                                                                                                                                                                                                                                                                                                                                                                                                                                                                                                                                                                                                                                                                                                                                                                                                                                                                                                                                                                                                                                                                                                                                                                                                             | EuroLED Series                                                                                                                                                                                                                                                                                                                                                                                                                                                                                                                                                                                                                                                                                                                                                                                                                                                                                                                                                                                                                                                                                                                                                                                                                                                                                                                                                                                                                                                                                                                                                                                                                                                                                                                                                                                                                                                                                                                                                                                                                                                                                                                 | 64                        |                                                                                                                                                                                                                                                                                                                                                                                                                                                                                                                                                                                                                                                                                                                                                                                                                                                                                                                                                                                                                                                                                                                                                                                                                                                                                                                                                                                                                                                                                                                                                                                                                                                                                                                                                                                                                                                                                                                                                                                                                                                                                                                                |
| Oblong Step Lamps                                                                                                                                                                                                                                                                                                                                                                                                                                                                                                                                                                                                                                                                                                                                                                                                                                                                                                                                                                                                                                                                                                                                                                                                                                                                                                                                                                                                                                                                                                                                                                                                                                                                                                                                                                                                                                                                                                                                                                                                                                                                                                              | 35                                                                                                                                                                                                                                                                                                                                                                                                                                                                                                                                                                                                                                                                                                                                                                                                                                                                                                                                                                                                                                                                                                                                                                                                                                                                                                                                                                                                                                                                                                                                                                                                                                                                                                                                                                                                                                                                                                                                                                                                                                                                                                                             | LED Chart Table Lamps                                                                                                                                                                                                                                                                                                                                                                                                                                                                                                                                                                                                                                                                                                                                                                                                                                                                                                                                                                                                                                                                                                                                                                                                                                                                                                                                                                                                                                                                                                                                                                                                                                                                                                                                                                                                                                                                                                                                                                                                                                                                                                          | 65                        |                                                                                                                                                                                                                                                                                                                                                                                                                                                                                                                                                                                                                                                                                                                                                                                                                                                                                                                                                                                                                                                                                                                                                                                                                                                                                                                                                                                                                                                                                                                                                                                                                                                                                                                                                                                                                                                                                                                                                                                                                                                                                                                                |
| Strip Lamps                                                                                                                                                                                                                                                                                                                                                                                                                                                                                                                                                                                                                                                                                                                                                                                                                                                                                                                                                                                                                                                                                                                                                                                                                                                                                                                                                                                                                                                                                                                                                                                                                                                                                                                                                                                                                                                                                                                                                                                                                                                                                                                    | 36                                                                                                                                                                                                                                                                                                                                                                                                                                                                                                                                                                                                                                                                                                                                                                                                                                                                                                                                                                                                                                                                                                                                                                                                                                                                                                                                                                                                                                                                                                                                                                                                                                                                                                                                                                                                                                                                                                                                                                                                                                                                                                                             | LED Spot Lamps                                                                                                                                                                                                                                                                                                                                                                                                                                                                                                                                                                                                                                                                                                                                                                                                                                                                                                                                                                                                                                                                                                                                                                                                                                                                                                                                                                                                                                                                                                                                                                                                                                                                                                                                                                                                                                                                                                                                                                                                                                                                                                                 | 65                        |                                                                                                                                                                                                                                                                                                                                                                                                                                                                                                                                                                                                                                                                                                                                                                                                                                                                                                                                                                                                                                                                                                                                                                                                                                                                                                                                                                                                                                                                                                                                                                                                                                                                                                                                                                                                                                                                                                                                                                                                                                                                                                                                |
| Surface Mount Lamps                                                                                                                                                                                                                                                                                                                                                                                                                                                                                                                                                                                                                                                                                                                                                                                                                                                                                                                                                                                                                                                                                                                                                                                                                                                                                                                                                                                                                                                                                                                                                                                                                                                                                                                                                                                                                                                                                                                                                                                                                                                                                                            | 36                                                                                                                                                                                                                                                                                                                                                                                                                                                                                                                                                                                                                                                                                                                                                                                                                                                                                                                                                                                                                                                                                                                                                                                                                                                                                                                                                                                                                                                                                                                                                                                                                                                                                                                                                                                                                                                                                                                                                                                                                                                                                                                             | General Interior / Exterior Lamps                                                                                                                                                                                                                                                                                                                                                                                                                                                                                                                                                                                                                                                                                                                                                                                                                                                                                                                                                                                                                                                                                                                                                                                                                                                                                                                                                                                                                                                                                                                                                                                                                                                                                                                                                                                                                                                                                                                                                                                                                                                                                              | 66                        |                                                                                                                                                                                                                                                                                                                                                                                                                                                                                                                                                                                                                                                                                                                                                                                                                                                                                                                                                                                                                                                                                                                                                                                                                                                                                                                                                                                                                                                                                                                                                                                                                                                                                                                                                                                                                                                                                                                                                                                                                                                                                                                                |
|                                                                                                                                                                                                                                                                                                                                                                                                                                                                                                                                                                                                                                                                                                                                                                                                                                                                                                                                                                                                                                                                                                                                                                                                                                                                                                                                                                                                                                                                                                                                                                                                                                                                                                                                                                                                                                                                                                                                                                                                                                                                                                                                |                                                                                                                                                                                                                                                                                                                                                                                                                                                                                                                                                                                                                                                                                                                                                                                                                                                                                                                                                                                                                                                                                                                                                                                                                                                                                                                                                                                                                                                                                                                                                                                                                                                                                                                                                                                                                                                                                                                                                                                                                                                                                                                                | Chart Reading Lamps                                                                                                                                                                                                                                                                                                                                                                                                                                                                                                                                                                                                                                                                                                                                                                                                                                                                                                                                                                                                                                                                                                                                                                                                                                                                                                                                                                                                                                                                                                                                                                                                                                                                                                                                                                                                                                                                                                                                                                                                                                                                                                            | 67                        |                                                                                                                                                                                                                                                                                                                                                                                                                                                                                                                                                                                                                                                                                                                                                                                                                                                                                                                                                                                                                                                                                                                                                                                                                                                                                                                                                                                                                                                                                                                                                                                                                                                                                                                                                                                                                                                                                                                                                                                                                                                                                                                                |
|                                                                                                                                                                                                                                                                                                                                                                                                                                                                                                                                                                                                                                                                                                                                                                                                                                                                                                                                                                                                                                                                                                                                                                                                                                                                                                                                                                                                                                                                                                                                                                                                                                                                                                                                                                                                                                                                                                                                                                                                                                                                                                                                |                                                                                                                                                                                                                                                                                                                                                                                                                                                                                                                                                                                                                                                                                                                                                                                                                                                                                                                                                                                                                                                                                                                                                                                                                                                                                                                                                                                                                                                                                                                                                                                                                                                                                                                                                                                                                                                                                                                                                                                                                                                                                                                                | Halogen Interior Lamps                                                                                                                                                                                                                                                                                                                                                                                                                                                                                                                                                                                                                                                                                                                                                                                                                                                                                                                                                                                                                                                                                                                                                                                                                                                                                                                                                                                                                                                                                                                                                                                                                                                                                                                                                                                                                                                                                                                                                                                                                                                                                                         | 68                        |                                                                                                                                                                                                                                                                                                                                                                                                                                                                                                                                                                                                                                                                                                                                                                                                                                                                                                                                                                                                                                                                                                                                                                                                                                                                                                                                                                                                                                                                                                                                                                                                                                                                                                                                                                                                                                                                                                                                                                                                                                                                                                                                |
|                                                                                                                                                                                                                                                                                                                                                                                                                                                                                                                                                                                                                                                                                                                                                                                                                                                                                                                                                                                                                                                                                                                                                                                                                                                                                                                                                                                                                                                                                                                                                                                                                                                                                                                                                                                                                                                                                                                                                                                                                                                                                                                                |                                                                                                                                                                                                                                                                                                                                                                                                                                                                                                                                                                                                                                                                                                                                                                                                                                                                                                                                                                                                                                                                                                                                                                                                                                                                                                                                                                                                                                                                                                                                                                                                                                                                                                                                                                                                                                                                                                                                                                                                                                                                                                                                | Fluorescent Lamps                                                                                                                                                                                                                                                                                                                                                                                                                                                                                                                                                                                                                                                                                                                                                                                                                                                                                                                                                                                                                                                                                                                                                                                                                                                                                                                                                                                                                                                                                                                                                                                                                                                                                                                                                                                                                                                                                                                                                                                                                                                                                                              | 72                        |                                                                                                                                                                                                                                                                                                                                                                                                                                                                                                                                                                                                                                                                                                                                                                                                                                                                                                                                                                                                                                                                                                                                                                                                                                                                                                                                                                                                                                                                                                                                                                                                                                                                                                                                                                                                                                                                                                                                                                                                                                                                                                                                |
|                                                                                                                                                                                                                                                                                                                                                                                                                                                                                                                                                                                                                                                                                                                                                                                                                                                                                                                                                                                                                                                                                                                                                                                                                                                                                                                                                                                                                                                                                                                                                                                                                                                                                                                                                                                                                                                                                                                                                                                                                                                                                                                                |                                                                                                                                                                                                                                                                                                                                                                                                                                                                                                                                                                                                                                                                                                                                                                                                                                                                                                                                                                                                                                                                                                                                                                                                                                                                                                                                                                                                                                                                                                                                                                                                                                                                                                                                                                                                                                                                                                                                                                                                                                                                                                                                | Accessories                                                                                                                                                                                                                                                                                                                                                                                                                                                                                                                                                                                                                                                                                                                                                                                                                                                                                                                                                                                                                                                                                                                                                                                                                                                                                                                                                                                                                                                                                                                                                                                                                                                                                                                                                                                                                                                                                                                                                                                                                                                                                                                    | 73                        | Control of the last of the las |
|                                                                                                                                                                                                                                                                                                                                                                                                                                                                                                                                                                                                                                                                                                                                                                                                                                                                                                                                                                                                                                                                                                                                                                                                                                                                                                                                                                                                                                                                                                                                                                                                                                                                                                                                                                                                                                                                                                                                                                                                                                                                                                                                |                                                                                                                                                                                                                                                                                                                                                                                                                                                                                                                                                                                                                                                                                                                                                                                                                                                                                                                                                                                                                                                                                                                                                                                                                                                                                                                                                                                                                                                                                                                                                                                                                                                                                                                                                                                                                                                                                                                                                                                                                                                                                                                                | Switch Panels                                                                                                                                                                                                                                                                                                                                                                                                                                                                                                                                                                                                                                                                                                                                                                                                                                                                                                                                                                                                                                                                                                                                                                                                                                                                                                                                                                                                                                                                                                                                                                                                                                                                                                                                                                                                                                                                                                                                                                                                                                                                                                                  | 74                        | -                                                                                                                                                                                                                                                                                                                                                                                                                                                                                                                                                                                                                                                                                                                                                                                                                                                                                                                                                                                                                                                                                                                                                                                                                                                                                                                                                                                                                                                                                                                                                                                                                                                                                                                                                                                                                                                                                                                                                                                                                                                                                                                              |
| 44444 DOMESTIC                                                                                                                                                                                                                                                                                                                                                                                                                                                                                                                                                                                                                                                                                                                                                                                                                                                                                                                                                                                                                                                                                                                                                                                                                                                                                                                                                                                                                                                                                                                                                                                                                                                                                                                                                                                                                                                                                                                                                                                                                                                                                                                 |                                                                                                                                                                                                                                                                                                                                                                                                                                                                                                                                                                                                                                                                                                                                                                                                                                                                                                                                                                                                                                                                                                                                                                                                                                                                                                                                                                                                                                                                                                                                                                                                                                                                                                                                                                                                                                                                                                                                                                                                                                                                                                                                | Fans                                                                                                                                                                                                                                                                                                                                                                                                                                                                                                                                                                                                                                                                                                                                                                                                                                                                                                                                                                                                                                                                                                                                                                                                                                                                                                                                                                                                                                                                                                                                                                                                                                                                                                                                                                                                                                                                                                                                                                                                                                                                                                                           | 77                        |                                                                                                                                                                                                                                                                                                                                                                                                                                                                                                                                                                                                                                                                                                                                                                                                                                                                                                                                                                                                                                                                                                                                                                                                                                                                                                                                                                                                                                                                                                                                                                                                                                                                                                                                                                                                                                                                                                                                                                                                                                                                                                                                |
| (1111) JOHN                                                                                                                                                                                                                                                                                                                                                                                                                                                                                                                                                                                                                                                                                                                                                                                                                                                                                                                                                                                                                                                                                                                                                                                                                                                                                                                                                                                                                                                                                                                                                                                                                                                                                                                                                                                                                                                                                                                                                                                                                                                                                                                    |                                                                                                                                                                                                                                                                                                                                                                                                                                                                                                                                                                                                                                                                                                                                                                                                                                                                                                                                                                                                                                                                                                                                                                                                                                                                                                                                                                                                                                                                                                                                                                                                                                                                                                                                                                                                                                                                                                                                                                                                                                                                                                                                | Battery Switches                                                                                                                                                                                                                                                                                                                                                                                                                                                                                                                                                                                                                                                                                                                                                                                                                                                                                                                                                                                                                                                                                                                                                                                                                                                                                                                                                                                                                                                                                                                                                                                                                                                                                                                                                                                                                                                                                                                                                                                                                                                                                                               | 78                        |                                                                                                                                                                                                                                                                                                                                                                                                                                                                                                                                                                                                                                                                                                                                                                                                                                                                                                                                                                                                                                                                                                                                                                                                                                                                                                                                                                                                                                                                                                                                                                                                                                                                                                                                                                                                                                                                                                                                                                                                                                                                                                                                |
|                                                                                                                                                                                                                                                                                                                                                                                                                                                                                                                                                                                                                                                                                                                                                                                                                                                                                                                                                                                                                                                                                                                                                                                                                                                                                                                                                                                                                                                                                                                                                                                                                                                                                                                                                                                                                                                                                                                                                                                                                                                                                                                                |                                                                                                                                                                                                                                                                                                                                                                                                                                                                                                                                                                                                                                                                                                                                                                                                                                                                                                                                                                                                                                                                                                                                                                                                                                                                                                                                                                                                                                                                                                                                                                                                                                                                                                                                                                                                                                                                                                                                                                                                                                                                                                                                | Battery Charger                                                                                                                                                                                                                                                                                                                                                                                                                                                                                                                                                                                                                                                                                                                                                                                                                                                                                                                                                                                                                                                                                                                                                                                                                                                                                                                                                                                                                                                                                                                                                                                                                                                                                                                                                                                                                                                                                                                                                                                                                                                                                                                | 79                        |                                                                                                                                                                                                                                                                                                                                                                                                                                                                                                                                                                                                                                                                                                                                                                                                                                                                                                                                                                                                                                                                                                                                                                                                                                                                                                                                                                                                                                                                                                                                                                                                                                                                                                                                                                                                                                                                                                                                                                                                                                                                                                                                |
|                                                                                                                                                                                                                                                                                                                                                                                                                                                                                                                                                                                                                                                                                                                                                                                                                                                                                                                                                                                                                                                                                                                                                                                                                                                                                                                                                                                                                                                                                                                                                                                                                                                                                                                                                                                                                                                                                                                                                                                                                                                                                                                                |                                                                                                                                                                                                                                                                                                                                                                                                                                                                                                                                                                                                                                                                                                                                                                                                                                                                                                                                                                                                                                                                                                                                                                                                                                                                                                                                                                                                                                                                                                                                                                                                                                                                                                                                                                                                                                                                                                                                                                                                                                                                                                                                | Plugs and Sockets                                                                                                                                                                                                                                                                                                                                                                                                                                                                                                                                                                                                                                                                                                                                                                                                                                                                                                                                                                                                                                                                                                                                                                                                                                                                                                                                                                                                                                                                                                                                                                                                                                                                                                                                                                                                                                                                                                                                                                                                                                                                                                              | 80                        |                                                                                                                                                                                                                                                                                                                                                                                                                                                                                                                                                                                                                                                                                                                                                                                                                                                                                                                                                                                                                                                                                                                                                                                                                                                                                                                                                                                                                                                                                                                                                                                                                                                                                                                                                                                                                                                                                                                                                                                                                                                                                                                                |
|                                                                                                                                                                                                                                                                                                                                                                                                                                                                                                                                                                                                                                                                                                                                                                                                                                                                                                                                                                                                                                                                                                                                                                                                                                                                                                                                                                                                                                                                                                                                                                                                                                                                                                                                                                                                                                                                                                                                                                                                                                                                                                                                |                                                                                                                                                                                                                                                                                                                                                                                                                                                                                                                                                                                                                                                                                                                                                                                                                                                                                                                                                                                                                                                                                                                                                                                                                                                                                                                                                                                                                                                                                                                                                                                                                                                                                                                                                                                                                                                                                                                                                                                                                                                                                                                                | Light Dimmer                                                                                                                                                                                                                                                                                                                                                                                                                                                                                                                                                                                                                                                                                                                                                                                                                                                                                                                                                                                                                                                                                                                                                                                                                                                                                                                                                                                                                                                                                                                                                                                                                                                                                                                                                                                                                                                                                                                                                                                                                                                                                                                   | 81                        | TO THE STATE OF                                                                                                                                                                                                                                                                                                                                                                                                                                                                                                                                                                                                                                                                                                                                                                                                                                                                                                                                                                                                                                                                                                                                                                                                                                                                                                                                                                                                                                                                                                                                                                                                                                                                                                                                                                                                                                                                                                                                                                                                                                                                                                                |
| 11111111111                                                                                                                                                                                                                                                                                                                                                                                                                                                                                                                                                                                                                                                                                                                                                                                                                                                                                                                                                                                                                                                                                                                                                                                                                                                                                                                                                                                                                                                                                                                                                                                                                                                                                                                                                                                                                                                                                                                                                                                                                                                                                                                    |                                                                                                                                                                                                                                                                                                                                                                                                                                                                                                                                                                                                                                                                                                                                                                                                                                                                                                                                                                                                                                                                                                                                                                                                                                                                                                                                                                                                                                                                                                                                                                                                                                                                                                                                                                                                                                                                                                                                                                                                                                                                                                                                | Bilge Pumps                                                                                                                                                                                                                                                                                                                                                                                                                                                                                                                                                                                                                                                                                                                                                                                                                                                                                                                                                                                                                                                                                                                                                                                                                                                                                                                                                                                                                                                                                                                                                                                                                                                                                                                                                                                                                                                                                                                                                                                                                                                                                                                    | 82                        |                                                                                                                                                                                                                                                                                                                                                                                                                                                                                                                                                                                                                                                                                                                                                                                                                                                                                                                                                                                                                                                                                                                                                                                                                                                                                                                                                                                                                                                                                                                                                                                                                                                                                                                                                                                                                                                                                                                                                                                                                                                                                                                                |
|                                                                                                                                                                                                                                                                                                                                                                                                                                                                                                                                                                                                                                                                                                                                                                                                                                                                                                                                                                                                                                                                                                                                                                                                                                                                                                                                                                                                                                                                                                                                                                                                                                                                                                                                                                                                                                                                                                                                                                                                                                                                                                                                |                                                                                                                                                                                                                                                                                                                                                                                                                                                                                                                                                                                                                                                                                                                                                                                                                                                                                                                                                                                                                                                                                                                                                                                                                                                                                                                                                                                                                                                                                                                                                                                                                                                                                                                                                                                                                                                                                                                                                                                                                                                                                                                                |                                                                                                                                                                                                                                                                                                                                                                                                                                                                                                                                                                                                                                                                                                                                                                                                                                                                                                                                                                                                                                                                                                                                                                                                                                                                                                                                                                                                                                                                                                                                                                                                                                                                                                                                                                                                                                                                                                                                                                                                                                                                                                                                | 00                        |                                                                                                                                                                                                                                                                                                                                                                                                                                                                                                                                                                                                                                                                                                                                                                                                                                                                                                                                                                                                                                                                                                                                                                                                                                                                                                                                                                                                                                                                                                                                                                                                                                                                                                                                                                                                                                                                                                                                                                                                                                                                                                                                |
|                                                                                                                                                                                                                                                                                                                                                                                                                                                                                                                                                                                                                                                                                                                                                                                                                                                                                                                                                                                                                                                                                                                                                                                                                                                                                                                                                                                                                                                                                                                                                                                                                                                                                                                                                                                                                                                                                                                                                                                                                                                                                                                                |                                                                                                                                                                                                                                                                                                                                                                                                                                                                                                                                                                                                                                                                                                                                                                                                                                                                                                                                                                                                                                                                                                                                                                                                                                                                                                                                                                                                                                                                                                                                                                                                                                                                                                                                                                                                                                                                                                                                                                                                                                                                                                                                | Replacement Bulbs                                                                                                                                                                                                                                                                                                                                                                                                                                                                                                                                                                                                                                                                                                                                                                                                                                                                                                                                                                                                                                                                                                                                                                                                                                                                                                                                                                                                                                                                                                                                                                                                                                                                                                                                                                                                                                                                                                                                                                                                                                                                                                              | 83                        | and the same of                                                                                                                                                                                                                                                                                                                                                                                                                                                                                                                                                                                                                                                                                                                                                                                                                                                                                                                                                                                                                                                                                                                                                                                                                                                                                                                                                                                                                                                                                                                                                                                                                                                                                                                                                                                                                                                                                                                                                                                                                                                                                                                |
|                                                                                                                                                                                                                                                                                                                                                                                                                                                                                                                                                                                                                                                                                                                                                                                                                                                                                                                                                                                                                                                                                                                                                                                                                                                                                                                                                                                                                                                                                                                                                                                                                                                                                                                                                                                                                                                                                                                                                                                                                                                                                                                                |                                                                                                                                                                                                                                                                                                                                                                                                                                                                                                                                                                                                                                                                                                                                                                                                                                                                                                                                                                                                                                                                                                                                                                                                                                                                                                                                                                                                                                                                                                                                                                                                                                                                                                                                                                                                                                                                                                                                                                                                                                                                                                                                | Bulbs for Navigation Lamps Bulbs for Deck and Interior Lights                                                                                                                                                                                                                                                                                                                                                                                                                                                                                                                                                                                                                                                                                                                                                                                                                                                                                                                                                                                                                                                                                                                                                                                                                                                                                                                                                                                                                                                                                                                                                                                                                                                                                                                                                                                                                                                                                                                                                                                                                                                                  | 85<br>86                  | THE RESERVE                                                                                                                                                                                                                                                                                                                                                                                                                                                                                                                                                                                                                                                                                                                                                                                                                                                                                                                                                                                                                                                                                                                                                                                                                                                                                                                                                                                                                                                                                                                                                                                                                                                                                                                                                                                                                                                                                                                                                                                                                                                                                                                    |
| 4                                                                                                                                                                                                                                                                                                                                                                                                                                                                                                                                                                                                                                                                                                                                                                                                                                                                                                                                                                                                                                                                                                                                                                                                                                                                                                                                                                                                                                                                                                                                                                                                                                                                                                                                                                                                                                                                                                                                                                                                                                                                                                                              |                                                                                                                                                                                                                                                                                                                                                                                                                                                                                                                                                                                                                                                                                                                                                                                                                                                                                                                                                                                                                                                                                                                                                                                                                                                                                                                                                                                                                                                                                                                                                                                                                                                                                                                                                                                                                                                                                                                                                                                                                                                                                                                                |                                                                                                                                                                                                                                                                                                                                                                                                                                                                                                                                                                                                                                                                                                                                                                                                                                                                                                                                                                                                                                                                                                                                                                                                                                                                                                                                                                                                                                                                                                                                                                                                                                                                                                                                                                                                                                                                                                                                                                                                                                                                                                                                |                           |                                                                                                                                                                                                                                                                                                                                                                                                                                                                                                                                                                                                                                                                                                                                                                                                                                                                                                                                                                                                                                                                                                                                                                                                                                                                                                                                                                                                                                                                                                                                                                                                                                                                                                                                                                                                                                                                                                                                                                                                                                                                                                                                |
|                                                                                                                                                                                                                                                                                                                                                                                                                                                                                                                                                                                                                                                                                                                                                                                                                                                                                                                                                                                                                                                                                                                                                                                                                                                                                                                                                                                                                                                                                                                                                                                                                                                                                                                                                                                                                                                                                                                                                                                                                                                                                                                                |                                                                                                                                                                                                                                                                                                                                                                                                                                                                                                                                                                                                                                                                                                                                                                                                                                                                                                                                                                                                                                                                                                                                                                                                                                                                                                                                                                                                                                                                                                                                                                                                                                                                                                                                                                                                                                                                                                                                                                                                                                                                                                                                | Index By Product Description                                                                                                                                                                                                                                                                                                                                                                                                                                                                                                                                                                                                                                                                                                                                                                                                                                                                                                                                                                                                                                                                                                                                                                                                                                                                                                                                                                                                                                                                                                                                                                                                                                                                                                                                                                                                                                                                                                                                                                                                                                                                                                   | 87                        |                                                                                                                                                                                                                                                                                                                                                                                                                                                                                                                                                                                                                                                                                                                                                                                                                                                                                                                                                                                                                                                                                                                                                                                                                                                                                                                                                                                                                                                                                                                                                                                                                                                                                                                                                                                                                                                                                                                                                                                                                                                                                                                                |
| THE WAY                                                                                                                                                                                                                                                                                                                                                                                                                                                                                                                                                                                                                                                                                                                                                                                                                                                                                                                                                                                                                                                                                                                                                                                                                                                                                                                                                                                                                                                                                                                                                                                                                                                                                                                                                                                                                                                                                                                                                                                                                                                                                                                        |                                                                                                                                                                                                                                                                                                                                                                                                                                                                                                                                                                                                                                                                                                                                                                                                                                                                                                                                                                                                                                                                                                                                                                                                                                                                                                                                                                                                                                                                                                                                                                                                                                                                                                                                                                                                                                                                                                                                                                                                                                                                                                                                | 7.                                                                                                                                                                                                                                                                                                                                                                                                                                                                                                                                                                                                                                                                                                                                                                                                                                                                                                                                                                                                                                                                                                                                                                                                                                                                                                                                                                                                                                                                                                                                                                                                                                                                                                                                                                                                                                                                                                                                                                                                                                                                                                                             |                           | The same                                                                                                                                                                                                                                                                                                                                                                                                                                                                                                                                                                                                                                                                                                                                                                                                                                                                                                                                                                                                                                                                                                                                                                                                                                                                                                                                                                                                                                                                                                                                                                                                                                                                                                                                                                                                                                                                                                                                                                                                                                                                                                                       |
| THE PARTY NAMED IN THE PARTY NAM |                                                                                                                                                                                                                                                                                                                                                                                                                                                                                                                                                                                                                                                                                                                                                                                                                                                                                                                                                                                                                                                                                                                                                                                                                                                                                                                                                                                                                                                                                                                                                                                                                                                                                                                                                                                                                                                                                                                                                                                                                                                                                                                                | T                                                                                                                                                                                                                                                                                                                                                                                                                                                                                                                                                                                                                                                                                                                                                                                                                                                                                                                                                                                                                                                                                                                                                                                                                                                                                                                                                                                                                                                                                                                                                                                                                                                                                                                                                                                                                                                                                                                                                                                                                                                                                                                              | 4                         | AND THE RESERVE                                                                                                                                                                                                                                                                                                                                                                                                                                                                                                                                                                                                                                                                                                                                                                                                                                                                                                                                                                                                                                                                                                                                                                                                                                                                                                                                                                                                                                                                                                                                                                                                                                                                                                                                                                                                                                                                                                                                                                                                                                                                                                                |
|                                                                                                                                                                                                                                                                                                                                                                                                                                                                                                                                                                                                                                                                                                                                                                                                                                                                                                                                                                                                                                                                                                                                                                                                                                                                                                                                                                                                                                                                                                                                                                                                                                                                                                                                                                                                                                                                                                                                                                                                                                                                                                                                | V                                                                                                                                                                                                                                                                                                                                                                                                                                                                                                                                                                                                                                                                                                                                                                                                                                                                                                                                                                                                                                                                                                                                                                                                                                                                                                                                                                                                                                                                                                                                                                                                                                                                                                                                                                                                                                                                                                                                                                                                                                                                                                                              |                                                                                                                                                                                                                                                                                                                                                                                                                                                                                                                                                                                                                                                                                                                                                                                                                                                                                                                                                                                                                                                                                                                                                                                                                                                                                                                                                                                                                                                                                                                                                                                                                                                                                                                                                                                                                                                                                                                                                                                                                                                                                                                                |                           | Carried Control                                                                                                                                                                                                                                                                                                                                                                                                                                                                                                                                                                                                                                                                                                                                                                                                                                                                                                                                                                                                                                                                                                                                                                                                                                                                                                                                                                                                                                                                                                                                                                                                                                                                                                                                                                                                                                                                                                                                                                                                                                                                                                                |
|                                                                                                                                                                                                                                                                                                                                                                                                                                                                                                                                                                                                                                                                                                                                                                                                                                                                                                                                                                                                                                                                                                                                                                                                                                                                                                                                                                                                                                                                                                                                                                                                                                                                                                                                                                                                                                                                                                                                                                                                                                                                                                                                |                                                                                                                                                                                                                                                                                                                                                                                                                                                                                                                                                                                                                                                                                                                                                                                                                                                                                                                                                                                                                                                                                                                                                                                                                                                                                                                                                                                                                                                                                                                                                                                                                                                                                                                                                                                                                                                                                                                                                                                                                                                                                                                                | THE RESERVE OF THE RE | the state of the state of | A STATE OF THE STA |
|                                                                                                                                                                                                                                                                                                                                                                                                                                                                                                                                                                                                                                                                                                                                                                                                                                                                                                                                                                                                                                                                                                                                                                                                                                                                                                                                                                                                                                                                                                                                                                                                                                                                                                                                                                                                                                                                                                                                                                                                                                                                                                                                |                                                                                                                                                                                                                                                                                                                                                                                                                                                                                                                                                                                                                                                                                                                                                                                                                                                                                                                                                                                                                                                                                                                                                                                                                                                                                                                                                                                                                                                                                                                                                                                                                                                                                                                                                                                                                                                                                                                                                                                                                                                                                                                                |                                                                                                                                                                                                                                                                                                                                                                                                                                                                                                                                                                                                                                                                                                                                                                                                                                                                                                                                                                                                                                                                                                                                                                                                                                                                                                                                                                                                                                                                                                                                                                                                                                                                                                                                                                                                                                                                                                                                                                                                                                                                                                                                |                           | 32 m                                                                                                                                                                                                                                                                                                                                                                                                                                                                                                                                                                                                                                                                                                                                                                                                                                                                                                                                                                                                                                                                                                                                                                                                                                                                                                                                                                                                                                                                                                                                                                                                                                                                                                                                                                                                                                                                                                                                                                                                                                                                                                                           |
|                                                                                                                                                                                                                                                                                                                                                                                                                                                                                                                                                                                                                                                                                                                                                                                                                                                                                                                                                                                                                                                                                                                                                                                                                                                                                                                                                                                                                                                                                                                                                                                                                                                                                                                                                                                                                                                                                                                                                                                                                                                                                                                                | 1                                                                                                                                                                                                                                                                                                                                                                                                                                                                                                                                                                                                                                                                                                                                                                                                                                                                                                                                                                                                                                                                                                                                                                                                                                                                                                                                                                                                                                                                                                                                                                                                                                                                                                                                                                                                                                                                                                                                                                                                                                                                                                                              |                                                                                                                                                                                                                                                                                                                                                                                                                                                                                                                                                                                                                                                                                                                                                                                                                                                                                                                                                                                                                                                                                                                                                                                                                                                                                                                                                                                                                                                                                                                                                                                                                                                                                                                                                                                                                                                                                                                                                                                                                                                                                                                                |                           |                                                                                                                                                                                                                                                                                                                                                                                                                                                                                                                                                                                                                                                                                                                                                                                                                                                                                                                                                                                                                                                                                                                                                                                                                                                                                                                                                                                                                                                                                                                                                                                                                                                                                                                                                                                                                                                                                                                                                                                                                                                                                                                                |
|                                                                                                                                                                                                                                                                                                                                                                                                                                                                                                                                                                                                                                                                                                                                                                                                                                                                                                                                                                                                                                                                                                                                                                                                                                                                                                                                                                                                                                                                                                                                                                                                                                                                                                                                                                                                                                                                                                                                                                                                                                                                                                                                |                                                                                                                                                                                                                                                                                                                                                                                                                                                                                                                                                                                                                                                                                                                                                                                                                                                                                                                                                                                                                                                                                                                                                                                                                                                                                                                                                                                                                                                                                                                                                                                                                                                                                                                                                                                                                                                                                                                                                                                                                                                                                                                                | A Day M                                                                                                                                                                                                                                                                                                                                                                                                                                                                                                                                                                                                                                                                                                                                                                                                                                                                                                                                                                                                                                                                                                                                                                                                                                                                                                                                                                                                                                                                                                                                                                                                                                                                                                                                                                                                                                                                                                                                                                                                                                                                                                                        |                           |                                                                                                                                                                                                                                                                                                                                                                                                                                                                                                                                                                                                                                                                                                                                                                                                                                                                                                                                                                                                                                                                                                                                                                                                                                                                                                                                                                                                                                                                                                                                                                                                                                                                                                                                                                                                                                                                                                                                                                                                                                                                                                                                |
| *                                                                                                                                                                                                                                                                                                                                                                                                                                                                                                                                                                                                                                                                                                                                                                                                                                                                                                                                                                                                                                                                                                                                                                                                                                                                                                                                                                                                                                                                                                                                                                                                                                                                                                                                                                                                                                                                                                                                                                                                                                                                                                                              |                                                                                                                                                                                                                                                                                                                                                                                                                                                                                                                                                                                                                                                                                                                                                                                                                                                                                                                                                                                                                                                                                                                                                                                                                                                                                                                                                                                                                                                                                                                                                                                                                                                                                                                                                                                                                                                                                                                                                                                                                                                                                                                                |                                                                                                                                                                                                                                                                                                                                                                                                                                                                                                                                                                                                                                                                                                                                                                                                                                                                                                                                                                                                                                                                                                                                                                                                                                                                                                                                                                                                                                                                                                                                                                                                                                                                                                                                                                                                                                                                                                                                                                                                                                                                                                                                |                           | the state of the s |
|                                                                                                                                                                                                                                                                                                                                                                                                                                                                                                                                                                                                                                                                                                                                                                                                                                                                                                                                                                                                                                                                                                                                                                                                                                                                                                                                                                                                                                                                                                                                                                                                                                                                                                                                                                                                                                                                                                                                                                                                                                                                                                                                |                                                                                                                                                                                                                                                                                                                                                                                                                                                                                                                                                                                                                                                                                                                                                                                                                                                                                                                                                                                                                                                                                                                                                                                                                                                                                                                                                                                                                                                                                                                                                                                                                                                                                                                                                                                                                                                                                                                                                                                                                                                                                                                                | The same of the sa |                           | A DESCRIPTION OF THE PARTY OF T |
|                                                                                                                                                                                                                                                                                                                                                                                                                                                                                                                                                                                                                                                                                                                                                                                                                                                                                                                                                                                                                                                                                                                                                                                                                                                                                                                                                                                                                                                                                                                                                                                                                                                                                                                                                                                                                                                                                                                                                                                                                                                                                                                                | · l                                                                                                                                                                                                                                                                                                                                                                                                                                                                                                                                                                                                                                                                                                                                                                                                                                                                                                                                                                                                                                                                                                                                                                                                                                                                                                                                                                                                                                                                                                                                                                                                                                                                                                                                                                                                                                                                                                                                                                                                                                                                                                                            | CONSIGNACI                                                                                                                                                                                                                                                                                                                                                                                                                                                                                                                                                                                                                                                                                                                                                                                                                                                                                                                                                                                                                                                                                                                                                                                                                                                                                                                                                                                                                                                                                                                                                                                                                                                                                                                                                                                                                                                                                                                                                                                                                                                                                                                     |                           | 1 Thomas                                                                                                                                                                                                                                                                                                                                                                                                                                                                                                                                                                                                                                                                                                                                                                                                                                                                                                                                                                                                                                                                                                                                                                                                                                                                                                                                                                                                                                                                                                                                                                                                                                                                                                                                                                                                                                                                                                                                                                                                                                                                                                                       |
|                                                                                                                                                                                                                                                                                                                                                                                                                                                                                                                                                                                                                                                                                                                                                                                                                                                                                                                                                                                                                                                                                                                                                                                                                                                                                                                                                                                                                                                                                                                                                                                                                                                                                                                                                                                                                                                                                                                                                                                                                                                                                                                                | -                                                                                                                                                                                                                                                                                                                                                                                                                                                                                                                                                                                                                                                                                                                                                                                                                                                                                                                                                                                                                                                                                                                                                                                                                                                                                                                                                                                                                                                                                                                                                                                                                                                                                                                                                                                                                                                                                                                                                                                                                                                                                                                              | - 6                                                                                                                                                                                                                                                                                                                                                                                                                                                                                                                                                                                                                                                                                                                                                                                                                                                                                                                                                                                                                                                                                                                                                                                                                                                                                                                                                                                                                                                                                                                                                                                                                                                                                                                                                                                                                                                                                                                                                                                                                                                                                                                            |                           |                                                                                                                                                                                                                                                                                                                                                                                                                                                                                                                                                                                                                                                                                                                                                                                                                                                                                                                                                                                                                                                                                                                                                                                                                                                                                                                                                                                                                                                                                                                                                                                                                                                                                                                                                                                                                                                                                                                                                                                                                                                                                                                                |
|                                                                                                                                                                                                                                                                                                                                                                                                                                                                                                                                                                                                                                                                                                                                                                                                                                                                                                                                                                                                                                                                                                                                                                                                                                                                                                                                                                                                                                                                                                                                                                                                                                                                                                                                                                                                                                                                                                                                                                                                                                                                                                                                |                                                                                                                                                                                                                                                                                                                                                                                                                                                                                                                                                                                                                                                                                                                                                                                                                                                                                                                                                                                                                                                                                                                                                                                                                                                                                                                                                                                                                                                                                                                                                                                                                                                                                                                                                                                                                                                                                                                                                                                                                                                                                                                                | Total Control                                                                                                                                                                                                                                                                                                                                                                                                                                                                                                                                                                                                                                                                                                                                                                                                                                                                                                                                                                                                                                                                                                                                                                                                                                                                                                                                                                                                                                                                                                                                                                                                                                                                                                                                                                                                                                                                                                                                                                                                                                                                                                                  |                           | 100                                                                                                                                                                                                                                                                                                                                                                                                                                                                                                                                                                                                                                                                                                                                                                                                                                                                                                                                                                                                                                                                                                                                                                                                                                                                                                                                                                                                                                                                                                                                                                                                                                                                                                                                                                                                                                                                                                                                                                                                                                                                                                                            |
|                                                                                                                                                                                                                                                                                                                                                                                                                                                                                                                                                                                                                                                                                                                                                                                                                                                                                                                                                                                                                                                                                                                                                                                                                                                                                                                                                                                                                                                                                                                                                                                                                                                                                                                                                                                                                                                                                                                                                                                                                                                                                                                                |                                                                                                                                                                                                                                                                                                                                                                                                                                                                                                                                                                                                                                                                                                                                                                                                                                                                                                                                                                                                                                                                                                                                                                                                                                                                                                                                                                                                                                                                                                                                                                                                                                                                                                                                                                                                                                                                                                                                                                                                                                                                                                                                | The second                                                                                                                                                                                                                                                                                                                                                                                                                                                                                                                                                                                                                                                                                                                                                                                                                                                                                                                                                                                                                                                                                                                                                                                                                                                                                                                                                                                                                                                                                                                                                                                                                                                                                                                                                                                                                                                                                                                                                                                                                                                                                                                     |                           | TO SEE SEE                                                                                                                                                                                                                                                                                                                                                                                                                                                                                                                                                                                                                                                                                                                                                                                                                                                                                                                                                                                                                                                                                                                                                                                                                                                                                                                                                                                                                                                                                                                                                                                                                                                                                                                                                                                                                                                                                                                                                                                                                                                                                                                     |
|                                                                                                                                                                                                                                                                                                                                                                                                                                                                                                                                                                                                                                                                                                                                                                                                                                                                                                                                                                                                                                                                                                                                                                                                                                                                                                                                                                                                                                                                                                                                                                                                                                                                                                                                                                                                                                                                                                                                                                                                                                                                                                                                |                                                                                                                                                                                                                                                                                                                                                                                                                                                                                                                                                                                                                                                                                                                                                                                                                                                                                                                                                                                                                                                                                                                                                                                                                                                                                                                                                                                                                                                                                                                                                                                                                                                                                                                                                                                                                                                                                                                                                                                                                                                                                                                                |                                                                                                                                                                                                                                                                                                                                                                                                                                                                                                                                                                                                                                                                                                                                                                                                                                                                                                                                                                                                                                                                                                                                                                                                                                                                                                                                                                                                                                                                                                                                                                                                                                                                                                                                                                                                                                                                                                                                                                                                                                                                                                                                |                           |                                                                                                                                                                                                                                                                                                                                                                                                                                                                                                                                                                                                                                                                                                                                                                                                                                                                                                                                                                                                                                                                                                                                                                                                                                                                                                                                                                                                                                                                                                                                                                                                                                                                                                                                                                                                                                                                                                                                                                                                                                                                                                                                |
|                                                                                                                                                                                                                                                                                                                                                                                                                                                                                                                                                                                                                                                                                                                                                                                                                                                                                                                                                                                                                                                                                                                                                                                                                                                                                                                                                                                                                                                                                                                                                                                                                                                                                                                                                                                                                                                                                                                                                                                                                                                                                                                                | THE STATE OF THE S |                                                                                                                                                                                                                                                                                                                                                                                                                                                                                                                                                                                                                                                                                                                                                                                                                                                                                                                                                                                                                                                                                                                                                                                                                                                                                                                                                                                                                                                                                                                                                                                                                                                                                                                                                                                                                                                                                                                                                                                                                                                                                                                                |                           | N. Marketter                                                                                                                                                                                                                                                                                                                                                                                                                                                                                                                                                                                                                                                                                                                                                                                                                                                                                                                                                                                                                                                                                                                                                                                                                                                                                                                                                                                                                                                                                                                                                                                                                                                                                                                                                                                                                                                                                                                                                                                                                                                                                                                   |
|                                                                                                                                                                                                                                                                                                                                                                                                                                                                                                                                                                                                                                                                                                                                                                                                                                                                                                                                                                                                                                                                                                                                                                                                                                                                                                                                                                                                                                                                                                                                                                                                                                                                                                                                                                                                                                                                                                                                                                                                                                                                                                                                |                                                                                                                                                                                                                                                                                                                                                                                                                                                                                                                                                                                                                                                                                                                                                                                                                                                                                                                                                                                                                                                                                                                                                                                                                                                                                                                                                                                                                                                                                                                                                                                                                                                                                                                                                                                                                                                                                                                                                                                                                                                                                                                                |                                                                                                                                                                                                                                                                                                                                                                                                                                                                                                                                                                                                                                                                                                                                                                                                                                                                                                                                                                                                                                                                                                                                                                                                                                                                                                                                                                                                                                                                                                                                                                                                                                                                                                                                                                                                                                                                                                                                                                                                                                                                                                                                |                           |                                                                                                                                                                                                                                                                                                                                                                                                                                                                                                                                                                                                                                                                                                                                                                                                                                                                                                                                                                                                                                                                                                                                                                                                                                                                                                                                                                                                                                                                                                                                                                                                                                                                                                                                                                                                                                                                                                                                                                                                                                                                                                                                |

#### **International Standards**

Hella marine navigation lamps comply with the International Regulations for Prevention of Collisions at Sea (IMO COLREG 72).

This IMO compliance, together with supplementary national requirements, is listed with each navigation lamp series throughout the catalogue.

#### Main approval types.

Complies with IMO (International Maritime Organization) requirements under the International Regulations for the Prevention of Collisions at Sea. (IMO COLREG 72) IMO COLREG 72 forms the international basis for legal navigation lighting on vessels.

Approved by the German BSH (Bundesamt für Seeschifffahrt und Hydrographie) and carry BSH type approval numbers. BSH was formerly called DHI (Deutsches Hydrographisches Institut).

Approved by the Italian RINA (Registro Italiano Navale) authority. Approved lamps carry a RINA type approval number.

Complies with USCG (United States Coast Guard) requirements. Lamps carry a marking for minimum visible distance in nautical miles, eg USCG 2 NM.

ABYC **A-16** 

Complies with ABYC (Amercian Boat and Yacht Council) Navigation Lamp Standard A-16.

For vessels less than 50 metres in length overall, IMO COLREG 72 describes the following minimum visible distances for navigation lamps.

Supplementary national approvals may also apply. Distances are in Nautical Miles.

#### Vessels less than 12 metres in length:

White, Red, Green All Round lamps, 2 miles Masthead lamp, 2 miles Port and Starboard lamps, 1 mile Stern lamp, 2 miles Tri-colour lamp, 2 miles. (Sailing vessels under sail only)

## Vessels less than 20 metres in length:

White, Red, Green All Round lamps, 2 miles
Masthead lamp, 3 miles
Port and Starboard lamps, 2 miles
Stern lamp, 2 miles
Tri-colour lamp, 2 miles. (Sailing vessels under sail only)

#### Vessels less than 50 metres in length:

White, Red, Green All Round lamps, 2 miles Masthead lamp, 5 miles Port and Starboard lamps, 2 miles Stern lamp, 2 miles

#### **Definitions**

#### IMO COLREG definitions for navigation lighting.

#### "All Round Lamp"

A light showing an unbroken arc over the horizon of 360 degrees.

All Round Lamps may output white light, red light or green light.

#### "Side Lights"

A green light on the starboard side (Starboard lamp) and a red light on the port side (Port lamp) each showing an unbroken light over an arc of the horizon of 112.5 degrees and fixed to show the light from right ahead to 22.5 degrees (2 points) abaft the beam.

On a vessel less than 20 metres in length sidelights may be combined into one lamp (a 'Bi-colour' Lamp) carried on the fore and aft centre line of the vessel.

#### "Stern Lamp"

A white light placed as close as practicable to the stern showing an unbroken light over an arc of the horizon of 135 degrees and so fixed to show the light from right aft for 67.5 degrees (6 points) on both sides of the vessel.

#### "Towing Lamp"

A yellow light placed in a vertical position above the stern lamp showing an unbroken light over an arc of the horizon of 135 degrees and so fixed to show the light from right aft for 67.5 degrees (6 points) on both sides of the vessel.