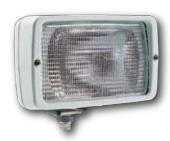

8 503</b> -001 | Black          |
| 1GA 99 <b>8 503</b> -011 | White          |



#### 8506 Series

Compact and powerful halogen floodlight for mounting underneath spreaders.





#### Features:

- Hella 'Free Form' reflector technology.
- Cable entrance through rubber grommet.
- Halogen reflector lamp (12V / 20W) protective cover.

Replacement Bulb Type -

**GX5.3** 12V / 20W

Housing Description
Bulb
Mounting
Degree of Protection
Maximum Output

UV and impact resistant plastic housing 12V / 20W GX5.3 included Pre-wired with 110mm of cable IP X4 12V / 20W



| Spreader lamp            | Spreader lamp with switch |
|--------------------------|---------------------------|
| 1GA 99 <b>8 506</b> -001 | 1GA 99 <b>8 506</b> -021  |

Spreader lamp (Incl. mast bracket)

1GA 99**8 506**-031







Off White Housing - Structured Lens



Ice White Housing - Crystal FF Lens

#### 7118 Series

White fibre reinforced housing and Free Form reflector for close range homogeneous illumination.

#### Features:

- Hella 'Free Form' reflector technology.
- Extended front edge for lens protection.
- Large 135 x 75mm light aperture.
- Stainless steel bracket, bolts and screws.

**Housing Description** UV and impact resistant plastic housing

**Bulb** 12V / 55W H3 bulb included **Mounting** Pendant or Upright mounting

Degree of Protection IP X4

**Maximum Output** 12V / 55W or 24V / 70W

Note - Not suitable for 100W bulbs





Replacement Bulb Type -

**PK22s** 12V / 55W 24V / 70W



#### Halogen Deck Floodlight

1GA 007 118-001 Off White Housing - Structured Lens

1GA 007 118-081 Ice White Hou