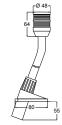

002</b> -031 | 2LT 99 <b>5 002</b> -161 |







Lamp pole can be adjusted through 180 degrees and secured at desired angle with locking collar. Removable wedge for installation onto different surface cambers.

# 2 Nautical Mile All Round White / Anchor lamps with plug-in pole mount

| Overall Length | Black Base               | White Base               |
|----------------|--------------------------|--------------------------|
| 24" / 610mm    | 2LT 99 <b>5 002</b> -041 | 2LT 99 <b>5 002</b> -171 |
| 36" / 914mm    | 2LT 99 <b>5 002</b> -061 | 2LT 99 <b>5 002</b> -191 |
| 42" / 1066mm   | 2LT 99 <b>5 002</b> -071 | 2LT 99 <b>5 002</b> -201 |
| 48" / 1220mm   | 2LT 99 <b>5 002</b> -081 | 2LT 99 <b>5 002</b> -211 |
| 54" / 1350mm   | 2LT 99 <b>5 002</b> -091 | 2LT 99 <b>5 002</b> -221 |







Pole plugs into lamp base and is fixed into position with locking collar. Rubber cap covers hole when pole is removed.

#### 2 Nautical Mile All Round White / Anchor lamps with telescopic pole mount

**Overall Length** 24" / 610mm 2LT 995 002-101 2LT 995 002-231

Pole slides out of base and is fixed in its fully extended position with locking collar.







# 2010 Series Spare Parts

Lamp housing black. 9EL 99**0 157**-001

2LT 995 002-101

Rubber cap black. To suit Plug-in base 9GH 99**2 157**-041

Plug-in base black 8HG 99**2 157**-021

Fold down base black 8HG 99**2 158**-001

12V / 10W Bulb 8GM 993 406-001

Lamp housing white. 9EL 99**0 157**-011

Rubber cap white. To suit Plug-in base 9GH 99**2 157**-051

Plug-in base white 8HG 992 157-031

Fold down base white 8HG 992 158-011