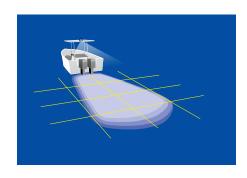

ehensive range of Hella marine Deck Floodlights represents superior technology, high performance and durability.

Features include advanced lens and reflector designs for homogeneous light output, stainless steel mounting components and impact resistant housings for reliable operation at sea.

#### Reflector systems used in Hella marine Deck Floodlights

# The Paraboloid Deck Floodlights

A conventional deck floodlight has a light reflector in the mathematically defined shape of a paraboloid. The reflector captures the light of the bulb and reflects it initially focused parallel in the form of far-reaching pencil beam pattern. The specific light distribution pattern is then produced by the optical lenses and prisms in the profiled cover lens to achieve a precise distribution pattern.







Paraboloid reflector with profiled cover lens





In contrast to the paraboloid based technology, the task of the cover lens of distributing the light is integrated into the surface of the reflector which is shaped as a Free Form. The computer-calculated FF reflector produces the required beam pattern. The optical pattern still present in the cover lens enhances the uniformity of the light beam.



- Small FF reflectors capture more light from the bulb and achieve a large working area.
- Much larger beam scattering can be realised for extremely wide beam patterns.
- The more homogeneous illumination means more pleasant working light with soft transitions at the edges without harsh contrasts.







Free Form reflector



# Introduction







#### Xenon Gas Discharge (HID) Technology

H