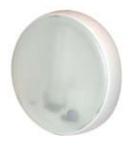

up> technology provides consistent illumination and circuit protection from 9-33V DC, even under severe voltage fluctuations.



Housing Description UV resistant, enhanced impact acrylic

Light Source LED

**Installation** Pre-wired with 2.5m of marine cable

Operating VoltageMultivolt™ 9-33V DCPower ConsumptionLess than 9W



# DuraLed® Lamp - White light output

2JA 959 037-521



#### 8513 Series

Water resistant marine lamps made from tough polycarbonate with a foam rubber gasket. Suitable for interior or exterior installations. Integrated ON/OFF switch and mounting screws included.





Housing DescriptionImpact resistant polycarbonateBulb12V / 10W SV8.5 includedInstallationPre-wired with 70mm of cable

Maximum Output 15W

**Chrome housing**2JA 998 **513**-011

2JA 998 **513**-001





#### 8565 Series

These compact round fluorescent lamps are splash proof, energy efficient, and space saving with a long service life.

Multivolt™ electronics provide over-voltage, reverse polarity protection and consistent light output across a range of input voltages from 10-30 DC. Available with a splash proof switch integrated into the lens.

Compact 7W fluorescent tube produces light output equivalent to a 40W incandescent bulb.





Housing DescriptionPlastic lens and housingLight Source2G7 Fluorescent tube includedInstallationPre-wired with 120mm of cableOperating VoltageMulti-voltage (10-30V DC)

Nominal Power 7W

Power Consumption 12V, 650 mA, 24V 325 mA

Degree of Protection IP 6K4

| Chrome housing | ng                       | White housing  |                          |
|-----