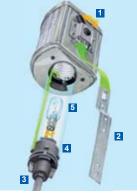

| 2LT 00 <b>2 386</b> -041 | 2LT 00 <b>2 386</b> -441 |      |
| Starboard                                        | 2LT 00 <b>2 386</b> -031 | 2LT 00 <b>2 386</b> -431 | DK N |
| Bi-Colour                                        | 2LT 00 <b>2 386</b> -011 | 2LT 00 <b>2 386</b> -411 | S FI |
| Stern                                            | 2LT 00 <b>2 386</b> -021 | 2LT 00 <b>2 386</b> -421 |      |
| Port - Direct Mount*                             | 2LT 00 <b>2 386</b> -061 |                          |      |
| Starboard - Direct Mount*                        | 2LT 00 <b>2 386</b> -051 |                          |      |
| *Designed for attachment to horizontal surfaces. |                          |                          |      |

# 3562 Series Spare Parts



| 1 | Lever                    |
|---|--------------------------|
|   | 9SH 11 <b>1 038</b> -001 |

Universal bracket

9SH 11**1 037**-001

Pressure screw 9NS 131 940-001

Bulb holder

9FT 11**9 429**-001

Bulb 12V

8GA 003 488-301 / 25W

Bulb 24V

8GA 003 488-311 / 25W

**Bulb 12V** 8GA 003 488-181 / 18cd Bulb 24V

8GA 003 488-191 / 18cd

s



**Deck Floodlights** 



# Introduction



The comprehensive range of Hella marine Deck Floodlights represents superior technology, high performance and durability.

Features include advanced lens and reflector designs for homogeneous light output, stainless steel mounting components and impact resistant housings for reliable operation at sea.

#### Reflector systems used in Hella marine Deck Floodlights

# The Paraboloid Deck Floodlights

A conve