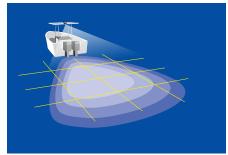

profiled cover lens to achieve a precise distribution pattern.







Paraboloid reflector with profiled cover lens





In contrast to the paraboloid based technology, the task of the cover lens of distributing the light is integrated into the surface of the reflector which is shaped as a Free Form. The computer-calculated FF reflector produces the required beam pattern. The optical pattern still present in the cover lens enhances the uniformity of the light beam.



- Small FF reflectors capture more light from the bulb and achieve a large working area.
- Much larger beam scattering can be realised for extremely wide beam patterns.
- The more homogeneous illumination means more pleasant working light with soft transitions at the edges without harsh contrasts.







Free Form reflector



# Introduction







#### Xenon Gas Discharge (HID) Technology

HID Deck Floodlights differ from traditional bulb versions in that, instead of light being created by passing current through a filament to make it glow, light is created by an arc in a tube filled with a mixture of xenon gas and metal salts. The light arc is shock proof as there is no filament to break.

A compact 12V or 24V DC electronic ballast is used to ignite the HID bulb and provide constant levels of light output, even if the vessel's voltage supply fluctuates by up to 10%.

The advantages of using Xenon Gas Discharge (HID) deck floodlights in comparison to halogen versions include:

- 2.5 times the luminous flux (light output) and 35% less power consumption.
- Increased luminance results in a brighter and larger il