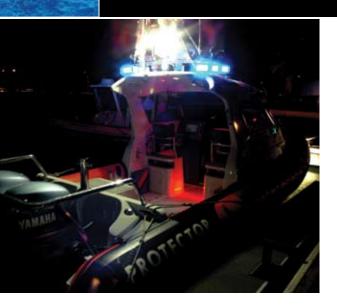

021 | 2LT 00 <b>2 386</b> -421 |      |
| Port - Direct Mount*                             | 2LT 00 <b>2 386</b> -061 |                          |      |
| Starboard - Direct Mount*                        | 2LT 00 <b>2 386</b> -051 |                          |      |
| *Designed for attachment to horizontal surfaces. |                          |                          |      |

# 3562 Series Spare Parts



| 1 | Lever                    |
|---|--------------------------|
|   | 9SH 11 <b>1 038</b> -001 |

Universal bracket

9SH 11**1 037**-001

Pressure screw 9NS 131 940-001

Bulb holder

9FT 11**9 429**-001

Bulb 12V

8GA 003 488-301 / 25W

Bulb 24V

8GA 003 488-311 / 25W

**Bulb 12V** 8GA 003 488-181 / 18cd Bulb 24V

8GA 003 488-191 / 18cd

s



**Deck Floodlights** 



# Introduction



The comprehensive range of Hella marine Deck Floodlights represents superior technology, high performance and durability.

Features include advanced lens and reflector designs for homogeneous light output, stainless steel mounting components and impact resistant housings for reliable operation at sea.

#### Reflector systems used in Hella marine Deck Floodlights

# The Paraboloid Deck Floodlights

A conventional deck floodlight has a light reflector in the mathematically defined shape of a paraboloid. The reflector captures the light of the bulb and reflects it initially focused parallel in the form of far-reaching pencil beam pattern. The specific light distribution pattern is then produced by the optical lenses and prisms in the profiled cover lens to achieve a precise distribution pat