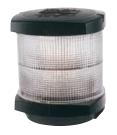

ng 2LT 00**2 984**-611

White Housing 2LT 002 984-631

DK N S FI

Tri-colour lamp 9GD 10**9 701**-221
Tri-colour with Anchor lamp 9GD 10**9 701**-221





# Lamp housing black

 (Tri-colour lamp only)
 9HD 123 744-031

 Tri-colour with Anchor lamp
 9HD 123 744-041

 Tri-colour with Anchor lamp
 9XS 123 742-001

Bulb 12V

Tri-colour lamp 8GA 00**3 488**-301
Tri-colour with Anchor lamp 8GA 00**3 488**-301
8GA 00**3 488**-121

Bulb 24V

Tri-colour lamp 8GA 00**3 488**-311
Tri-colour with Anchor lamp 8GA 00**3 488**-311
8GA 00**3 488**-131

Bulb 12V

Tri-colour lamp 8GA 00**3 488**-121 / 12cd
Tri-colour with Anchor lamp 8GA 00**3 488**-121 / 12cd

Bulb 24V

Tri-colour lamp 8GA 00**3 488**-131 / 12cd Tri-colour with Anchor lamp 8GA 00**3 488**-131 / 12cd









# 2984 Series All Round Lamps



Bulb

Installation





BSH approved, saltwater resistant and non-magnetic, they feature a bayonet lock on the lamp housing for easy bulb change. Designed for permanent installation or hoisting up













**Housing Description** 

UV and impact resistant plastic housing and lens

**Minimum Visible Distance** 

12V BAY15d included

2LT 002 984-511/-521

12V / 25W

2LT 002 984-541 12V / 25W / 18cd 2LT 002 984-501 12V / >10W 12V / >10W

2LT 002 984-561

Horizontal surface mount. Mounting accessories available.

**Cable Entry** 

Through base plate with rubber grommet

**Degree of Protection** 

**Approvals** 

IMO COLREG, BSH, USCG, ABYC A-16, RINA(I)



9GD 109 701-221

9HD 13**2 905**-001

# 2 Nautical Mile All Round White / Anchor Lamps

2LT 002 984-501 Black Housing 2LT 002 984-561