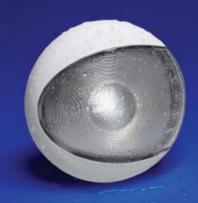

r Consumption** 

**Degree of Protection** IP 53

Mounting Surface mount



#### Flexible LED Interior Lamps with White Light

| Shaft Length | Black Cover              | White Cover              |
|--------------|--------------------------|--------------------------|
| 150 mm       | 2JA 34 <b>3 720</b> -022 | 2JA 34 <b>3 720</b> -012 |
| 400 mm       | 2JA 34 <b>3 720</b> -122 | 2JA 34 <b>3 720</b> -112 |

#### Flexible LED Interior Lamps with Red Light

| Shaft Length | Black Cover              | White Cover              |
|--------------|--------------------------|--------------------------|
| 150 mm       | 2JA 34 <b>3 720</b> -052 | 2JA 34 <b>3 720</b> -042 |
| 400 mm       | 2JA 34 <b>3 720</b> -152 | 2JA 34 <b>3 720</b> -142 |

# EuroLED

Power saving, completely sealed LED Lamps





EuroLED interior lamps combine the power saving benefits of single LED technology with precision optics. This multi-purpose LED lamp provides impressive light output and energy efficiency.

 $\epsilon$ 

With a current draw of less than 4W (less than 0.33A @ 12V), EuroLED interior lamps save power onboard. They consume 40% of the energy required to operate a 10W incandescent interior lamp. Multivolt™ technology provides consistent illumination and circuit protection from 9-33V DC, even under severe voltage fluctuations.

The durability of EuroLED interior lamps is second to none. Each lamp is completely waterproof, impact resistant and shock resistant, ensuring an ultra long service life.

EuroLED interior lamps are the answer for completely sealed, ultra reliable and energy efficient