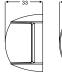

oloured outer lens



Port Clear outer lens





Starboard Coloured outer lens



CIO

Starboard Clear outer lens





Stern Clear outer lens





Towing Coloured outer lens



**Housing Description** 

UV resistant, enhanced impact resistant acrylic lens

High impact shroud

**Minimum Visible Distance** 

LFD

Light Source Installation

Pre-wired with 120mm of single core marine cable

or 2.5m of twin core marine cable

Operating Voltage

Multivolt™ 8-28V DC

**Voltage Protection** 

Spike protected to +500 volts

Reverse polarity protected to -700 volts

2 Nautical Miles (Yachts and Powerboats)

**Power Consumption** Port and Starboard less than 2W combined

Stern less than 2W, Towing less than 2W

**Degree of Protection** 

Approvals

IF 01

IMO COLREG, USCG, RINA (I), ABYC A-16

LE







#### Single Lamps (with 120mm of single core marine cable)

#### Coloured outer lens

|     | Colouled outer lens                    |
|-----|----------------------------------------|
| LED | 2 Nautical Mile Powerboat and Yacht la |

| Lamp Type | Visibility | Black Shroud             | White Shroud             |
|-----------|------------|--------------------------|--------------------------|
| Port      | 2 NM       | 2LT 98 <b>0 520</b> -001 | 2LT 98 <b>0 520</b> -011 |
| Starboard | 2 NM       | 2LT 98 <b>0 520</b> -201 | 2LT 98 <b>0 520</b> -211 |
|           |            |                          |                          |
| Towing    | 2 NM       | 2LT 98 <b>0 520</b> -601 | 2LT 98 <b>0 520</b> -611 |

#### Clear outer lens

| 2 Nautical Mile Powerboat and Yacht lamps |
|-----