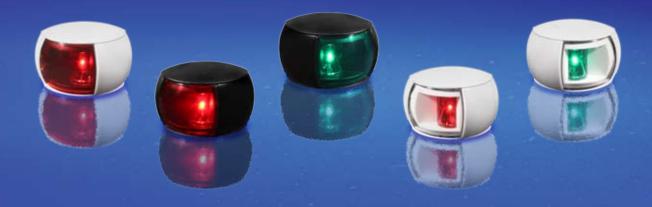

2LT 95 <b>9 909</b> -011 |

| Multivolt | High In | npact Lens               |                          |
|-----------|---------|--------------------------|--------------------------|
|           | NM      | Black Shroud             | White Shroud             |
| Powerboat |         |                          |                          |
| Port      | 3 NM    | 2LT 95 <b>9 900</b> -201 | 2LT 95 <b>9 900</b> -211 |
| Starboard | 3 NM    | 2LT 95 <b>9 908</b> -201 | 2LT 95 <b>9 908</b> -211 |
| Stern     | 3 NM    | 2LT 95 <b>9 909</b> -201 | 2LT 95 <b>9 909</b> -211 |

<sup>3</sup> NM \* for Powerboats and Sailing Yachts under motor

Masthead \*

the future of navigation lighting continues.....

Compact LED navigation lamps from Hella marine. attractive, power saving and ultra reliable.





- Ultra low power consumption
- Ultra long service life
- Multivolt™
- Safe and highly visible
- Fully sealed for life
- UV and Corrosion resistant
- Shock and Vibration resistant
- Pre-wired
- Fit and Forget

Attractive and compact Hella marine NaviLED® LED navigation lamps save power onboard and provide outstanding durability.

#### Ultra low current draw.

NaviLED® lamps use less than 10% of the power required to run a bulb navigation lamp of the same visible distance.

Port and Starboard lamps consume less than 2 watts combined!

#### No bulbs, No maintenance. Ultra long service life.

Hella marine LED technology has no filaments to break making NaviLED® lamps extremely shock and vibration proof for reliability and safety in demanding conditions.

#### Multivolt™ 8-28V DC.

Advanced