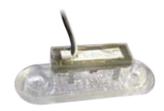

ailable in polished, satin or gold plated 316 stainless steel finishes.

**Material Description** 

UV and impact resistant plastic

Light Source

Pre-wired with 120mm of marine cable

Installation
Operating Voltage

Red Multivolt™ 8-28V DC

Blu

Blue. Green. White. Warm White Multivolt™ 10-33V DC

Power Consumption
Degree of Protection

Completely sealed

Mounting

Stainless steel mounting screws included









#### Multivolt™

LED Step lamps with 316 stainless steel rims

Polished stainless steel rim 2XT 959 680-711
Gold plated stainless steel rim 2XT 959 680-721
Satin stainless steel rim 2XT 959 680-731







#### Blue

#### Multivolt™

Polished stainless steel rim 2XT 95**9 680**-611
Gold plated stainless steel rim 2XT 95**9 680**-621
Satin stainless steel rim 2XT 95**9 680**-631



- Completely sealed housing and cable entry.
- Pre-wired with 120mm of marine cable.

#### LED Multivolt



#### green Green

#### Multivolt™

Polished stainless steel rim 2XT 95**9 680**-911
Gold plated stainless steel rim 2XT 95**9 680**-921
Satin stainless steel rim 2XT 95**9 680**-931





#### White Multivolt™

Polished stainless steel rim 2XT 959 680-811
Gold plated stainless steel rim 2XT 959 680-841
Satin stainless steel rim 2XT 959 680-851





#### Warm White Multi

Polished stainless steel rim 2
Gold plated stainless steel rim 2
Satin stainless steel rim 2

2XT 95**9 680**-411 2XT 95**9 680**-421 2XT 95**9 680**-431



... the future of marine lighting

# **CargoLED**<sup>®</sup>

Ultra durable and ultra powerful white LED lighting for 'low profile' flush mounting into a wide