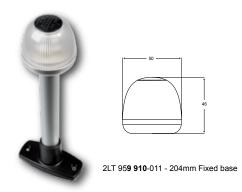

Surface mount



Fixed base



Fold down base



Ultra durable and power saving single LED White All Round / Anchor lamps.
Red and Green All Round Signal lamps.





- Less than 2W power consumption
- Completely sealed
- Shock and vibration resistant
- Multivolt™ 9-33V DC













Housing Description UV resistant, enhanced impact acrylic lens

Anodized aluminium lamp base and pole

Minimum Visible Distance2 Nautical MilesLight SourceSingle LED

 Installation
 Pre-wired with marine cable

 Operating Voltage
 Multivolt™ 9-33V DC

 Voltage Protection
 Spike protected to +500 volts

Reverse polarity protected to -500 volts

Power Consumption Less than 2W

Degree of Protection IP 67

**Approvals** BSH \$\ddot^D.06.419 BSH/4615/6010419/06

IMO COLREG, USCG, RINA (I), ABYC A-16



BSH Certified LED All Round Lamps







#### 2 Nautical Mile NaviLED®360 with surface mount



 Light Colour
 Black Base
 White Base

 White
 2LT 980 910-101
 2LT 980 910-111

 Red
 2LT 980 910-501
 2LT 980 910-511

 Green
 2LT 980 910-301
 2LT 980 910-311







Ultra secure and compact surface mount lamps.





COLREG, USCG, RINA (I), ABYC A-16 Certified LED All Round Lamps











#### 2 Nautical Mile NaviLED®360 with surface mount

| Light Colour | Black Base               | White Base               |
|--------------|--------------------------|--------------------------|
| White        | 2LT 98 <b>0 910</b> -001 | 2LT 98 <b>0 910</b> -011 |
| Red          | 2LT 98 <b>0 910</b> -401 | 2LT 98 <b>0 910</b> -411 |
| Green        | 2LT 98 <b>0 910</b> -201 | 2LT 98 <b>0 910</b> -211 |