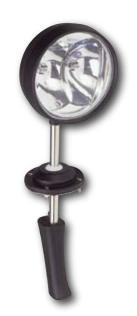

ing and landing manoeuvres.

#### Features:

Installation

- Two reflectors and two halogen bulbs on separate switches.
- 55W bulb for close range. 100W bulb for long range. (12V Version)
- 2 x 70W bulbs. (24V Version)
- Trigger switch integrated into the grip allows morse code operation.
- Extended front edge for protection of the glass lens.

Housing Description Shock and vibration resistant plastic

High gloss aluminium reflector

Bulbs 1 x 12V / 55W H3 bulb included

1 x 12V / 100W H3 bulb included 2 x 24V / 70W H3 bulbs (24V version)

Spiral cable with cigarette lighter plug

Extended length 3.5m

Degree of Protection IP X6K

# Twin Beam Hand Held Search Lights

**12V** 1H3 99**8 502**-001 **24V** 1H3 99**8 502**-011





Replacement Bulb Type -

PK22s 12V / 55W 12V / 100W 24V / 70W



#### **Powerful Twin Beam Fixed Mount Search Light**

Designed for installations through cabin roofs.

# Features:

- Two reflectors and two halogen bulbs on separate switches.
- Two 12V / 55W or 24V / 70W bulbs.
- 360° rotation. 30° vertical adjustment.
- Extended front edge for protection of the glass lens.

Housing Description Shock and vibration resistant plastic

High gloss aluminium reflector

**Bulbs** 2 x 12V / 55W H3 bulbs included

2 x 24V / 70W H3 bulbs included Installation Pre-wired with 350mm of cable

Grommet sealed. O-ring included

Degree of Protection IP X6K



## Illumination Distance



Replacement Bulb Type - PK22s

12V / 55W 24V / 70W

Fixed Mount Search Lights

**12V** 1H3 99**8 502**-021 **24V** 1H3 99**8 502**-041

#### Spare Parts - Hand Held Search Lights



**