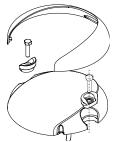

ower saving benefits of single LED technology with precision optics. This multi-purpose LED lamp provides impressive light output and energy efficiency.

 $\epsilon$ 

With a current draw of less than 4W (less than 0.33A @ 12V), EuroLED interior lamps save power onboard. They consume 40% of the energy required to operate a 10W incandescent interior lamp. Multivolt™ technology provides consistent illumination and circuit protection from 9-33V DC, even under severe voltage fluctuations.

The durability of EuroLED interior lamps is second to none. Each lamp is completely waterproof, impact resistant and shock resistant, ensuring an ultra long service life.

EuroLED interior lamps are the answer for completely sealed, ultra reliable and energy efficient lighting on powerboats and yachts.







- Completely sealed housing and cable entry.
- Pre-wired with 2.5m of marine cable.
- Mounting bosses eliminate torque load on housing.
- Heavy duty shroud clips over lamp body.

**Housing Description** 

**Light Source** 

UV resistant, enhanced impact acrylic

Single LED

Installation Pre-wired with 2.5m of marine cable

**Operating Voltage** Multivolt™ 9-33V DC

Protection Reverse Polarity, Spike Protected

**Degree of Protection** IP 6K6 6K7 Mounting Surface mount **Power Consumption** Less than 4W







#### White light EuroLED Interior Lamps

**White Shroud Black Shroud** 2JA 95**9 820**-511 2JA 95**9 820**-521



Eliminates the need for cable hole behind lamp.

8HG 959 952-002 Black Spacer Ring 8HG 959 952-012 White Spacer Ring





#### LED Warm White light EuroLED Interior Lamp