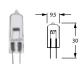

rt Number              | Voltage        | Wattage | Base  | ECE Category |
|--------------------------|----------------|---------|-------|--------------|
| 8GH 00 <b>2 090</b> -131 | 12             | 55      | PK22s | НЗ           |
|                          | · <del>-</del> |         |       |              |
| 8GH 00 <b>2 090</b> -251 | 24             | 70      | PK22s | H3           |
| 8GH 00 <b>2 090</b> -151 | 12             | 100     | PK22s | H3           |



# Deck Floodlight and Search Light Gas Discharge (HID) Bulbs. D2S

| Part Number              | Voltage | Wattage | Base   | ECE Category |
|--------------------------|---------|---------|--------|--------------|
| 8GH 00 <b>2 091</b> -001 | 12/24   | 35      | P32d-2 | D2S          |

# Halogen Interior Lamp Bulbs. G4 Base



| Part Number              | Voltage | Wattage | Base |
|--------------------------|---------|---------|------|
| 8GH 00 <b>5 758</b> -141 | 12      | 5       | G4   |
| 8GH 00 <b>5 758</b> -131 | 12      | 10      | G4   |
| 8GH 00 <b>5 758</b> -121 | 12      | 20      | G4   |
| 8GH 00 <b>5 758</b> -241 | 24      | 20      | G4   |
| 8GH 00 <b>5 758</b> -251 | 24      | 10      | G4   |
| 8GH 00 <b>5 758</b> -261 | 28      | 10      | G4   |
| 8GH 00 <b>5 758</b> -271 | 28      | 20      | G4   |

# Halogen Interior Lamp Bulbs. BA9s Base



| Part Number              | Voltage | Wattage | Base | ECE Category |
|--------------------------|---------|---------|------|--------------|
| 8GH 00 <b>2 473</b> -132 | 12      | 20      | BA9s |              |
| 8GH 00 <b>2 473</b> -151 | 12