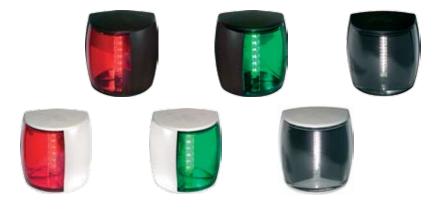

e lamp activates 'Service Mode'.

Service Mode is indicated by the lamp flashing at a rate of 60 flashes per minute for 15 seconds as soon as the lamp is switched on. This will occur for 15 seconds every time the lamp is switched on until the unit has operated for 2000 hours.

After 2000 hours the Service Mode flash rate doubles to 120 flashes per minute for 15 seconds as soon as the lamp is switched on.

To ensure the lamp meets the light output criteria of its certification, Hella marine recommends the light module be replaced as soon as it enters this 2000 hour Service Mode stage.

The 2000 Service Mode flash rate should not occur earlier than tens of thousands of hours. By regular recreational boating standards, even with regular night sailing, this stage will hardly ever be reached.





#### NaviLED®PRO Photometric Testing

Hella marine NaviLED®PRO LED navigation lamps have ultra precise horizontal and vertical cut-off angles to clearly indicate a vessel's movement and heading.

Every individual NaviLED®PRO lamp is photometrically verified in production by a sophisticated goniometer to ensure compliance with the intensity and cut-off requirements of international navigation lamp standards.

After passing photometric testing, a unique serial number is laser engraved onto the lamp lens. This serial number is referenced to individual test reports which are electronically archived by Hella marine, ensuring international navigation lamp standards are consistently met.

Welcome to the future of navigation lighting,

NaviLED®PRO from Hella marine.

Ultra durable, power savin