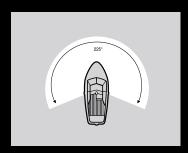

er an arc of the horizon of 112.5 degrees and fixed to show the light from right ahead to 22.5 degrees (2 points) abaft the beam.

On a vessel less than 20 metres in length sidelights may be combined into one lamp (a 'Bi-colour' Lamp) carried on the fore and aft centre line of the vessel.



#### "Stern Lamp"

A white light placed as close as practicable to the stern showing an unbroken light over an arc of the horizon of 135 degrees and so fixed to show the light from right aft for 67.5 degrees (6 points) on both sides of the vessel.

#### "Towing Lamp"

A yellow light placed in a vertical position above the stern lamp showing an unbroken light over an arc of the horizon of 135 degrees and so fixed to show the light from right aft for 67.5 degrees (6 points) on both sides of the vessel.



#### "Masthead Lamp"

A white light placed over the fore and aft centre line of the vessel showing an unbroken light over an arc of the horizon of 225 degrees and fixed to show the light from right ahead to 22.5 degrees (2 points) abaft the beam on both sides of the vessel.



#### "Tri-colour Lamp"

On a sailing vessel less than 20 metres in length under sail, the sidelights and stern light may be combined into one lamp positioned on top of the mast. When the sailing vessel is under power, the tri-colour lamp must be switched off and the navigation lamp rules for power driven vessels apply.



#### IMO COLREG 72 Lights and Visibility - Powerboats

IMO COLREG requirements for navigation lighting on powerboats less than 50m LOA (Length Overall).

Note - Sailboats under motor adopt the rul