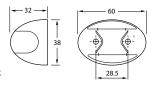

b>9 073</b> -751 |
| CLEAR                    | Blue  | 2VD 050 072 004          | OVD 050 072 054          |
| E E                      | ыие   | 2XD 95 <b>9 073</b> -601 | 2XD 95 <b>9 073</b> -651 |
| CLEAR                    | White | 2JA 95 <b>9 073</b> -001 | 2JA 95 <b>9 073</b> -201 |



-216.5

# **Surface Mount LED Courtesy Lamps**

Stylish, compact and completely sealed surface mounted LED courtesy lamps with Multivolt™ technology for ultra low power consumption and an ultra long service life.



Material Description UV and impact resistant plastic Light Source LED

InstallationPre-wired with 500mm of marine cableOperating VoltageRed, Amber - Multivolt™ 8-28V DC

Blue, White, Green - Multivolt<sup>TM</sup> 10-33V DC

Power Consumption 0.5W

Degree of Protection Completely sealed



#### Accessory

9BG 95**9 565**-017 White mounting shrouds

# LED Surface Mount Lamps Multivolt™

**Red Light Amber Light** 2XT 95**9 630**-351 2XT 95**9 630**-151

 Blue Light
 White Light
 Green Light

 2XT 959 630-251
 2XT 959 630-451
 2XT 959 630-551



**Bulb Navigation Lamps** 



Vision and Innovation

# 2010 Series Position Lamps

Compact, saltwater resistant and non-magnetic navigation lamps.

Pre-wired with 100mm of cable, includes stainless steel screws

**IMO** 



ABYC **A-16** 



**Housing Description** 

**Degree of Protection** 

UV and impact resistant plastic housing and lens.

Anodized aluminium poles

**Minimum Visible Distance** 

2 Nautical Mile, (Starboard and Port Lamps 1 Nautical Mile)

Installation

Bulb

12V / 10W SV8.5 included

**Approvals** 

IMO COLREG, US