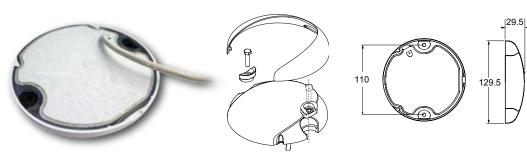

ra reliable, power saving lighting for all types of commercial and recreational applications.





## Night Vision

- Why red light does not affect our night vision.

The human eye contains two types of receptors, the rods and the cones. Rods and cones have an increased sensitivity to frequency bands at different ends of the visual spectrum. Rods are largely responsible for our day time and colour vision and have an increased sensitivity towards the red band of the visual spectrum. Cones are responsible for our night vision capability and have an increased sensitivity towards the blue, shorter wavelength band of the visual spectrum. For this reason red light will not affect the sensitivity of the cones and with that our night vision is not affected by the use of red light in the cabin.





- Completely sealed housing and cable entry.
- Pre-wired with 2.5m of marine cable.
- Mounting bosses eliminate torque load on housing.
- Heavy duty shroud clips over lamp body.





#### **EuroLED Spacer Ring Accessories**

Eliminates the need for cable hole behind lamp.

8HG 95**9 952**-002 Black Spacer Ring 8HG 95**9 952**-012 White Spacer Ring



**Housing Description** UV resistant, enhanced impact acrylic

**Light Source** White - Single LED, Red and Blue - Multiple LEDs

 Installation
 Pre-wired with 2.5m of marine cable

 Operating Voltage
 Multivolt™ 9-33V DC

Operating VoltageMultivolt™ 9-33V DCProtectionReverse Polarity, Spike Protected

Protective System IP 6K6 6K7

Mounting Surface mount

Power Consumption White - 4W, Red and Blue - Less than 1.5W



Dual colour EuroLED Touc