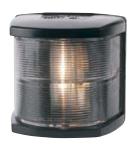

board | 9EL 12 <b>2 562</b> -101 |
|   | Stern     | 9EL 12 <b>2 562</b> -091 |
|   | Masthead  | 9EL 12 <b>2 562</b> -081 |
|   | Bi-colour | 9EL 12 <b>3 669</b> -011 |

| 2 | 12V Bulb                 |    |
|---|--------------------------|----|
|   | 8GM 00 <b>2 091</b> -131 |    |
|   |                          |    |
|   | 8GM 00 <b>2 091</b> -191 | GB |
|   |                          |    |



**Mounting Base** For horizontal surfaces.

8HG 00**5 799**-001 Black White 8HG 00**5 799**-011



# 2984 Series Position Lamps

BSH approved navigation lamps. Non-magnetic and saltwater resistant. Housing 'snaps' to base without screws. 2984 series position lamps feature a vertically hanging bulb and contacts in the upper area of each lamp to prevent corrosion.







ABYC **A-16** 















**Housing Description** 

UV and impact resistant plastic housing and lens Red/Green 2 NM, Stern 2 NM, Masthead 3 NM

Red/Green 1 NM, Stern 2 NM, Masthead 2 NM DK

**Minimum Visible Distance** 

12V BAY15d included

Bulb Installation

Vertical surface mount. Mounting accessories available.

**Cable Entry** Through base plate with rubber grommet

IP 55 **Degree of Protection** 

**Approvals** 

IMO COLREG, BSH, USCG, ABYC A-16, RINA(I)

| 1 Nautical Mile Lamps | Black Housing            | White Housing |  |
|-----------------------|--------------------------|---------------|--|
| Port                  | 2LT 00 <b>2 984</b> -431 |               |  |
| Starboard             | 2LT 00 <b>2 984</b> -441 |               |  |
| Bi-Colour             | 2LT 00 <b>2 984</b> -411 |               |