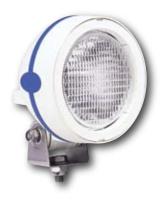

vy duty conditions.

#### Features:

- Extended front edge for lens protection.
- Glass lens bonded with reflector to be dust and moisture proof.
- Sealed cable entry via threaded gland with nut.
- Suitable for applications subject to heavy vibration.





Replacement Bulb Type -

**PK22s** 12V / 55W 24V / 70W

Housing Description Bulb Mounting

Degree of Protection Maximum Output UV and impact resistant plastic housing 12V / 55W or 24V / 70W H3 bulb included Recess Mount Pre-wired with 300mm of cable

Pre-wired with 300mm of Cable

IP 6K 9K

12V / 55W or 24V / 70W

Note - Not suitable for 100W bulbs



| Recessed Halogen Deck Floodlight | Voltage |
|----------------------------------|---------|
| 1GA 99 <b>6 361</b> -141         | 12V     |
| 1GA 99 <b>6 361</b> -401         | 24V     |



#### 6134 Series

White fibre reinforced housing and Free Form reflector for close range homogeneous illumination. Flush mount with extended front edge to protect lens.

#### Features:

- Glass lens bonded with reflector to be dust and moisture resistant.
- Extended front edge for lens protection.
- Stainless steel bracket, bolts and screws.
- Sealed cable entry via 2 pin plug.
- Suitable for applications subject to heavy vibration.
- Upright or pendant mounting. Can be rotated through 130°.



Replacement Bulb Type -

PK22s 12V / 55W 24V / 70W

Housing Description Bulb Mounting

Degree of Protection Maximum Output UV and impact resistant plastic housing 12V / 55W or 24V / 70W H3 bulb included Pendant or Upright mounting, Outer plug connection 2 pin (AMP 1809230) IP 5K 6K 12V / 55W or 24