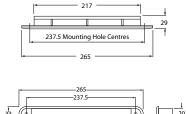

n UV and impact resistant plastic

Light Source LEI

**Installation** Pre-wired with 2.5m of marine cable

Operating Voltage 12V or 24V DC

Power Consumption 2W

| Wide Rim LED Strip Lamps |       |                          |                          |
|--------------------------|-------|--------------------------|--------------------------|
|                          |       | 12V DC                   | 24V DC                   |
| CLEAR                    | Red   | 2XD 95 <b>9 073</b> -701 | 2XD 95 <b>9 073</b> -751 |
| CLEAR                    | Blue  | 2VD 050 072 004          | OVD 050 072 054          |
| E E                      | ыие   | 2XD 95 <b>9 073</b> -601 | 2XD 95 <b>9 073</b> -651 |
| CLEAR                    | White | 2JA 95 <b>9 073</b> -001 | 2JA 95 <b>9 073</b> -201 |



-216.5

# **Surface Mount LED Courtesy Lamps**

Stylish, compact and completely sealed surface mounted LED courtesy lamps with Multivolt™ technology for ultra low power consumption and an ultra long service life.



Material Description UV and impact resistant plastic Light Source LED

InstallationPre-wired with 500mm of marine cableOperating VoltageRed, Amber - Multivolt™ 8-28V DC

Blue, White, Green - Multivolt<sup>TM</sup> 10-33V DC

Power Consumption 0.5W

Degree of Protection Completely sealed



#### Accessory

9BG 95**9 565**-017 White mounting shrouds

# LED Surface Mount Lamps Multivolt™

**Red Light Amber Light** 2XT 95**9 630**-351 2XT 95**9 630**-151

 Blue Light
 White Light
 Green Light

 2XT 959 630-251
 2XT 959 630-451
 2XT 959 630-551



**Bulb Navigation Lamps** 



Vis