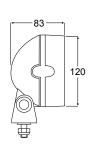

ely sealed housing that needs no service. Supplied with stainless steel mounting hardware and pre-wired with 2m of marine cable, each lamp is a completely sealed 'fit and forget' unit.

Advanced Hella marine Free-Form reflector optics and LED technology combine to provide high intensity white light for close range homogeneous illumination.



Power consumption is 7W (0.58A @ 12V), or 15% of the energy required to operate a 55W H3 halogen floodlight, thus providing substantial power savings onboard. Hella marine Multivolt™ electronics provide consistent illumination and circuit protection across a range of inputs from 9-30V DC for an ultra long service life.



LED Mega Beam floodlights are the answer for energy efficient, completely sealed, shock and vibration resistant illumination.







- Ultra low power consumption
- Ultra long service life
- No Bulbs
- No Maintenance
- Multivolt™
- Shock and Vibration resistant
- **Pre-wired**
- Fit and Forget

**Housing Description** 

**Light Source** Installation

Protection

UV and impact resistant plastic front housing Die cast aluminium body, Clear glass lens

Pre-wired with 2.0m of twin core marine cable **Operating Voltage** 

Multivolt™ 9-30V DC

Reverse Polarity and Spike Protected

**Protective System** Completely sealed

**Power Consumption Colour Temperature** 

7W 6500K





# LED Mega Beam Deck Floodlights

| Voltage | Housing Colour | Part Number              |
|---------|----------------|--------------------------|
| 9-30V   | White Housing  | 1GM 99 <b>6 136</b> -121 |
| 9-30V   | Black Housing  | 1GM 99 <b>6 136</b>