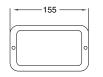

55W H3 bulb included **Mounting** Pendant or Upright mounting

Degree of Protection IP X4

**Maximum Output** 12V / 55W or 24V / 70W

Note - Not suitable for 100W bulbs





Replacement Bulb Type -

**PK22s** 12V / 55W 24V / 70W



#### Halogen Deck Floodlight

1GA 007 118-001 Off White Housing - Structured Lens

1GA 007 118-081 Ice White Housing - Crystal FF Lens



Stainless steel bracket for stabilised mounting in areas subject to vibration. 9XD 13**0 261**-000



Off White Housing - Structured Lens

# 8518 Series - Flush Mount

White fibre reinforced housing and Free Form reflector for close range homogeneous illumination.

#### Features:

- Seal between frame and attachment surface.
- Cable entrance through rubber grommet.
- Large 135 x 75mm light aperture.
- Stainless steel screws.





Replacement Bulb Type -

**PK22s** 12V / 55W 24V / 70W

Bulb 12V / 55W H3 bulb included

**Mounting** Recess mount - Front inclination 5 degrees

Degree of Protection IP X4

**Maximum Output** 12V / 55W or 24V / 70W

Note - Not suitable for 100W bulbs



# Recessed Halogen Deck Floodlight

1GA 008 518-001 Off White Housing - Structured Lens





#### 8517 Series

White fibre reinforced housing and Free Form reflector for close range homogeneous illumination.

#### Features:

- Hella 'Free Form' reflector technology.
- Compact design.
- Illuminates large areas of deck or superstructure.
- Glass lens bonded with reflector to be dust and moisture resistant.
- Sealed cable entry via 2 pin plug.
- Stainless steel bracket, bolts and screws.





Replacement Bulb Type -

**PK22s** 12V / 55W 2