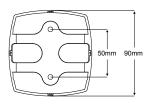

n sea.



































High Impact Lens - Port lens is red, Starboard lens is green.

Ultra Heavy Duty Lens - Port lens is clear, Starboard lens is clear.

**Housing Description** UV resistant, enhanced impact resistant acrylic lens

High impact shroud

**Minimum Visible Distance** 2 Nautical Miles (Yachts and Powerboats)

3 Nautical Miles (Powerboats only)

**Light Source** Multiple LEDs

Installation Pre-wired with 2.5m of marine cable

Multivolt™ 9-33V DC **Operating Voltage** 

**Voltage Protection** Spike protected to +500 volts

Reverse polarity protected to -700 volts

**Power Consumption** Port, Starboard and Stern - Less than 3.2W combined

Masthead - Less than 2.5W

**Degree of Protection** 

LED

**Approvals** 

IP 67

IMO COLREG, USCG, RINA (I), ABYC A-16





#### **BSH Certified LED Navigation Lamps**

\* for Powerboats and Sailing Yachts under motor

High Impact Lens





| Vige.                                     |  |
|-------------------------------------------|--|
| -H \[ \bar{\bar{\bar{\bar{\bar{\bar{\bar{ |  |
| rtified 👼                                 |  |
| /.6/                                      |  |
| we y uone fine the                        |  |
| Wed not                                   |  |

|                    | NM   | Black Shroud             | White Shroud             |
|--------------------|------|--------------------------|--------------------------|
| Powerboat and Yach | nt   |                          |                          |
| Port               | 2 NM | 2LT 95 <b>9 900</b> -501 | 2LT 95 <b>9 900</b> -511 |
|