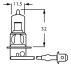

|
| 90                  | 67             |
| 95                  | 83             |
| 100                 | 100            |

(Based on a mean operating voltage of 100% = 13.5V or 27V)

Light output for a filament light source is dependent on the voltage. Low voltage causes low output and shorter life, especially for halogen bulbs, because regeneration does not occur. Over voltage causes excessive tungsten erosion and the filament may prematurely break due to the filament being closer to its melting point.



# **Bulbs for Deck Floodlights and Interior Lights**





### Deck Floodlight Bulb. GX5.3s Base

| Part Number              | Voltage | Wattage | Base  |
|--------------------------|---------|---------|-------|
| 8GH 99 <b>8 529</b> -001 | 12      | 20      | GX5.3 |







| Part Number              | Voltage        | Wattage | Base  | ECE Category |
|--------------------------|----------------|---------|-------|--------------|
| 8GH 00 <b>2 090</b> -131 | 12             | 55      | PK22s | НЗ           |
|                          | · <del>-</del> |         |       |              |
| 8GH 00 <b>2 090</b> -251 | 24             | 70      | PK22s | H3           |
| 8GH 00 <b>2 090</b> -151 | 12             | 100     | PK22s | H3           |



# Deck Floodlight and Search Light Gas Discharge (HID) Bulbs. D2S

| Part Number              | Voltage | Wattage | Base   | ECE Category |
|--------------------------|---------|---------|--------|--------------|
| 8GH 00 <b>2 091</b> -001 | 12/24   | 35      | P32d-2 | D2S          |

# Halogen Interior Lamp Bulbs. G4