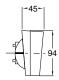

W H3 bulb included **Mounting** Pendant or Upright mounting

Degree of Protection IP X4

**Maximum Output** 12V / 55W or 24V / 70W

Note - Not suitable for 100W bulbs





Replacement Bulb Type -

**PK22s** 12V / 55W 24V / 70W



#### Halogen Deck Floodlight

1GA 007 118-001 Off White Housing - Structured Lens

1GA 007 118-081 Ice White Housing - Crystal FF Lens



Stainless steel bracket for stabilised mounting in areas subject to vibration. 9XD 13**0 261**-000



Off White Housing - Structured Lens

# 8518 Series - Flush Mount

White fibre reinforced housing and Free Form reflector for close range homogeneous illumination.

#### Features:

- Seal between frame and attachment surface.
- Cable entrance through rubber grommet.
- Large 135 x 75mm light aperture.
- Stainless steel screws.





Replacement Bulb Type -

**PK22s** 12V / 55W 24V / 70W

Bulb 12V / 55W H3 bulb included

**Mounting** Recess mount - Front inclination 5 degrees

Degree of Protection IP X4

**Maximum Output** 12V / 55W or 24V / 70W

Note - Not suitable for 100W bulbs



# Recessed Halogen Deck Floodlight

1GA 008 518-001 Off White Housing - Structured Lens





#### 8517 Series

White fibre reinforced housing and Free Form reflector for close range homogeneous illumination.

#### Features:

- Hella 'Free Form' reflector technology.
- Compact design.
- Illuminates large areas of deck or superstructure.
- Glass lens bonded with reflector to be dust and moisture resistant.
- Sealed cable entry via 2 pin plug.
- Stainless steel bracket, bolts and screws.





Replacement Bulb Type -

**PK22s** 12V / 55W 24V