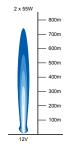

ee of Protection IP X6K

# Twin Beam Hand Held Search Lights

**12V** 1H3 99**8 502**-001 **24V** 1H3 99**8 502**-011





Replacement Bulb Type -

PK22s 12V / 55W 12V / 100W 24V / 70W



#### **Powerful Twin Beam Fixed Mount Search Light**

Designed for installations through cabin roofs.

# Features:

- Two reflectors and two halogen bulbs on separate switches.
- Two 12V / 55W or 24V / 70W bulbs.
- 360° rotation. 30° vertical adjustment.
- Extended front edge for protection of the glass lens.

Housing Description Shock and vibration resistant plastic

High gloss aluminium reflector

**Bulbs** 2 x 12V / 55W H3 bulbs included

2 x 24V / 70W H3 bulbs included Installation Pre-wired with 350mm of cable

Grommet sealed. O-ring included

Degree of Protection IP X6K



## Illumination Distance



Replacement Bulb Type - PK22s

12V / 55W 24V / 70W

Fixed Mount Search Lights

**12V** 1H3 99**8 502**-021 **24V** 1H3 99**8 502**-041

#### Spare Parts - Hand Held Search Lights



**Deck mount base** 8HG 99**8 519**-001

- 1 Light unit 9DS 998 528-001
- **Grip with spiral cable** 9GP 99**8 005**-001
- 3 Plug 8JB 998 006-001

#### **Spare Parts - Fixed Mount Search Lights**



- **Light unit** 9DS 99**8 528**-001
- Switch
  9MK 998 004-001



62



Interior / Exterior Lighting





# **LED Interior / Exterior Lamps**

( (







#### **LED Slim Line Round Series**

Enhanced brightness LED lamps in white and warm white. Completely sealed and suitable for interior and exterior installations. Mounting spacer allows lamp to be surface or flush mounted.

Material DescriptionUV and impact res