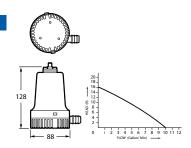

# For reliable operation and safety Hella marine recommends the following rules be followed:

- Use to pump bilge water only.
- Do not leave permanently submerged in water contaminated with oils or cleaning products.

20.0mm

- Test regularly.
- Clean the strainer regularly.
- Do not use with unreliable float switches.
- Do not use to compensate for a leaking vessel.
- Do not use as continuous duty live bait tank pumps.



### 8TW 005 342-001

Pumping Capacity 1500 l/h / 400 GPH Voltage 12V DC
Delivery Head 4.2m
Power Consumption 3.5A
Outlet Hose Internal Diameter 13.5mm





# 8TW 005 343-001

Outlet Hose External Diameter

Pumping Capacity

Voltage

Delivery Head

Power Consumption

Outlet Hose Internal Diameter

Outlet Hose External Diameter

2300 l/h / 600 GPH

5m

5A

13.5mm

20.0mm





# 8TW 005 344-001

Pumping Capacity 6500 l/h / 1750 GPH
Voltage 12V DC
Delivery Head 4m
Power Consumption 10A

Outlet Hose Internal Diameter 25.0mm
Outlet Hose External Diameter 30.0mm



Pumping Capacity 6500 l/h / 1750 GPH

Delivery Head 4m
Voltage 24V DC
Power Consumption 5A
Outlet Hose Internal Diameter 25.0mm
Outlet Hose External Diameter 30.0mm





**Replacement Bulbs** 





# Introduction

Hella marine bulbs are top quality products sourced from leading international bulb manufacturers.



# Incandescent Bulbs

Incandescent bulbs, also referred to as 'standard' bulbs, produce light by heating a filament until it is white hot. Incandescent bulbs become progressively dimmer over the course of their service life, because heating the filament makes it slowly burn away, with residu