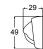

-------|
| 2JA 00 <b>3 231</b> -002 | 2JA 00 <b>3 231</b> -022 | 2JA 00 <b>3 231</b> -051   |



#### 1331 Series

Sturdy interior lamp with a large light aperture. 2 x 10W, optional 1 x 20W halogen light (12V only). Lens translucent white. Housing rim chrome-plated.





Housing Description Plastic

**Bulb** 2JA 001 331-012: 2 x BA15s / 10W

2JA 001 331-081: 1 x BA9s / 20W

(Not included)

**Installation** 3 flat plug connectors 6.3mm

Maximum Output 10W or 20W

| Incandescent bulb         | Halogen bulb              |
|---------------------------|---------------------------|
| 2.JA 00 <b>1 331</b> -012 | 2.JA 00 <b>1 331</b> -081 |



# **Halogen Interior Lamps**



### 4192 Series

Ideal berth or chart reading lamps. Shutter tilts to switch lamp ON and OFF. Adjustable light opening.





Housing Description Plastic

Bulb10W SV8.5 (Not included)Installation2 flat plug connectors 6.3mm

Maximum Output 10W

| Clear Lens            | Red Lens                       |
|-----------------------|--------------------------------|
| Black 2JA 004 192-001 | Black 2JA 00 <b>4 192</b> -041 |
| White 2JA 004 192-071 | White 2JA 004 192-081          |



### 8516 Series

Halogen spot lamps. Attachment ring allows the lamp to be surface or flush mounted. Can be installed without screws. 55mm mounting hole diameter



Housing Description Plastic

Bulb12V / 10W Halogen G4 includedInstallationPre-wired with 120mm of cable

Maximum Output 10W

| White housing            | Chrome housing           | Brass coloured housing   |
|--------------------------|--------------------------|------------