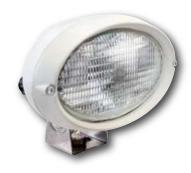

tion with double Free Form reflector. Flush mount fibre reinforced plastic housing with extended front edge to protect lens.

#### Features:

- Twin Hella 'Free Form' reflector technology.
- Triple the light output compared to conventional deck lamps of the same size.
- Extended front edge for lens protection.
- Large 145 x 83mm light aperture.
- 7° upwards or downwards inclination.





Replacement Bulb Type -

PK22s 12V / 55W 24V / 70W

Housing Description Bulb Mounting Degree of Protection Maximum Output UV and impact resistant plastic housing
2 x 12V / 55W H3 bulbs included
Recess Mount. Pre-wired with 250mm of cable
IP 54

2 x 12V / 55W or 2 x 24V / 70W

Note - Not suitable for 100W bulbs



# **Recessed Halogen Deck Floodlight**

1GB 99**8 542**-001



# **Oval 100 Series Halogen**



#### **Oval 100 Series**

White fibre reinforced housing and Free Form reflector for close range homogeneous illumination. Sturdy housing design for use under heavy duty conditions.

#### Features:

- Extended front edge for lens protection.
- Glass lens bonded with reflector to be dust and moisture resistant.
- Stainless steel bracket, bolts and screws.
- Sealed cable entry via threaded gland with nut.
- Suitable for applications subject to heavy vibration.
- Upright or pendant mounting. Can be rotated through 180°.





Replacement Bulb Type -

**PK22s** 12V / 55W 24V / 70W

Housing Description Bulb Mounting

Degree of Protection Maximum Output UV and impact resistant plastic housing 12V / 55W or 24V / 70W H3 bulb included Pendant or Upright mounting, Pre-wired with 300mm of cable IP 6