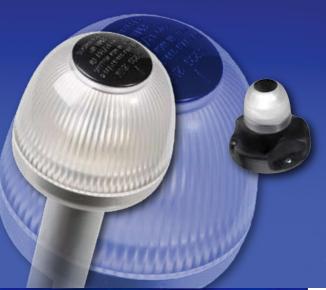

-231 | 2LT 98 <b>0 520</b> -241 |

#### Clear outer lens

# Lamp Type Visibility Black Shroud White Shroud Port 2 NM 2LT 980 520-131 2LT 980 520-161

 Starboard
 2 NM
 2LT 980 520-331
 2LT 980 520-361

 Stern
 2 NM
 2LT 980 520-531
 2LT 980 520-541

#### Twin Pack Lamps- Port and Starboard (with 120mm of single core marine cable)

#### Coloured outer lens

#### 2 Nautical Mile Powerboat and Yacht lamps

| Lamp Type        | Visibility | Black Shroud             | White Shroud             |
|------------------|------------|--------------------------|--------------------------|
| Port & Starboard | 2 NM       | 2LT 98 <b>0 520</b> -801 | 2LT 98 <b>0 520</b> -811 |

#### Clear outer lens



Lamp Type Visibility Black Shroud White Shroud
Port & Starboard 2 NM 2LT 980 520-901 2LT 980 520-911



## ... the future of marine lighting









NaviLED®360 lamps feature single LED efficiency, advanced Multivolt™ electronics and precision engineered optics for reliable and highly visible all round lighting.



- Ultra low power consumption
- Ultra long service life
- No Bulbs
- No Maintenance
- Multivolt™
- Safe and highly visible
- Fully sealed for life
- UV and Corrosion resistant
- Shock and Vibration resistant
- Pre-wired
- Fit and Forget

NaviLED®360 lamps draw a fraction of the energy required to run a conventional 2 nautical mile bulb lamp. Hella marine LED technology has no filaments to break thus making the lamps extremely shock, vibration and impact resistant. They are completely maintenance free. High impact acrylic housings provide superior durability in demanding conditi