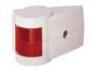

9 565**-017 White mounting shrouds

# LED Surface Mount Lamps Multivolt™

**Red Light Amber Light** 2XT 95**9 630**-351 2XT 95**9 630**-151

 Blue Light
 White Light
 Green Light

 2XT 959 630-251
 2XT 959 630-451
 2XT 959 630-551



**Bulb Navigation Lamps** 



Vision and Innovation

# 2010 Series Position Lamps

Compact, saltwater resistant and non-magnetic navigation lamps.

Pre-wired with 100mm of cable, includes stainless steel screws

**IMO** 



ABYC **A-16** 



**Housing Description** 

**Degree of Protection** 

UV and impact resistant plastic housing and lens.

Anodized aluminium poles

**Minimum Visible Distance** 

2 Nautical Mile, (Starboard and Port Lamps 1 Nautical Mile)

Installation

Bulb

12V / 10W SV8.5 included

**Approvals** 

IMO COLREG, USCG, ABYC A-16, RINA(I)





#### 1 Nautical Mile Port Lamps

Black Housing White Housing 2LT 995 005-001 2LT 995 005-021







# 1 Nautical Mile Starboard Lamps

**Black Housing** White Housing 2LT 995 005-011 2LT 995 005-031







# 1 Nautical Mile Bi-colour Lamps

**Chrome Housing** 2LT 995 006-001







# 2 Nautical Mile Stern Lamps - Flush Mount

**Black Housing** White Housing 2LT 995 004-001 2LT 995 004-011







# 2 Nautical Mile Masthead Lamps

**Black Housing** White Housing 2LT 995 001-031 2LT 995 001-001







2LT 99**5 003**-021

# 2 Nautical Mile Masthead / Anchor Lamps - Fixed base

Overall Length Black Housing White Housing 4" / 102mm 2LT 995 003-001 2LT 995 003-041





Overall Length **Black Housing** White Housing 2LT 995 003-061 8" / 204mm 2LT 995 003-021 20" / 508mm 2LT 995 003-031 2LT 995