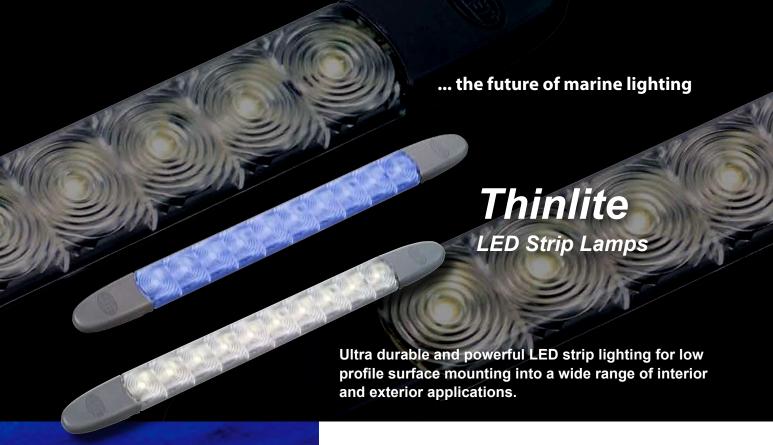

g eye damage if the lamps are viewed directly.

CargoLED® lamp reliability is second to none. Each lamp is completely waterproof, impact resistant and shock resistant, ensuring an ultra long service life. The new lamps operate across a wide range of temperatures from -40 to +60 degrees.

CargoLED® LED lamps are the answer for low profile, ultra reliable and energy efficient lighting on powerboats and yachts.

Housing Description UV resistant, enhanced impact acrylic lens

Anodized aluminium lamp base

**Light Source** 4 LED's

**Installation** Pre-wired with 300mm of twin core cable

**Operating Voltage** Multivolt<sup>™</sup> 9-31V DC

Power Consumption 6W

Degree of Protection IP 6K 9K

Mounting Recess mount





 $(\epsilon)$ 



White Light CargoLED® Lamp

Part Number 2JB 343 227-001



Ultra low power consumption

- Ultra long service life
- No Bulbs
- No Maintenance
- Shock and Vibration resistant
- Pre-wired
- Fit and Forget

Hella marine Thinlite lamps offer durable lighting in a unique surface mount design suitable for interior and exterior applications including storage lockers, under cabinetry, in cockpits, under gunnels.

The entire lamp body is a shallow 10mm thick and completely sealed. Thinlite LED lamps are highly resistant to vibration, saltwater and impact, with a current draw of less than 2W.

Advanced optics are employed to provide impressive light output and energy efficiency for almost any space onboard.

**Housing Description** UV resistant, enhanced impact acrylic lens

**Light Source** 

Pre-wired with 600mm of twin core cable Installation

**Operat