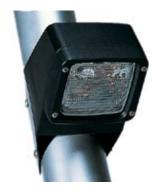

astic housing
12V / 10W BAY15d and 12V / 55W H3 bulbs included
Navigation lamp and Deck Floodlight require separate wiring
Housing arms flex to fit around mast profile
IP X4

Deck lamp 12V / 55W or 24V / 70W

Note - Not suitable for 100W bulbs

Replacement Bulb Type -

Floodlight PK22s 12V / 55W 24V / 70W

Masthead BAY15d 12/24V / 25W

| Deck Floodlight          | Housing Colour |
|--------------------------|----------------|
| 2LT 99 <b>8 504</b> -001 | Black          |
| 2LT 99 <b>8 504</b> -011 | White          |



# 8504 Series Spare Parts



- Lamp housing black 9EL 127 083-001 Lamp housing white 9EL 127 083-071
- 2 Bulb holder 9FT 126 931-001
- 3 Insert 1GA 99**8 525**-002
- 4 Bulb 8GH 002 090-131 12V / 55W 8GH 002 090-251 24V / 70W
- Bulb 8GA 003 488-301 12V 8GA 003 488-311 24V





#### 8503 Series

Floodlight for mounting on masts. Black or White fibre reinforced housing and Free Form reflector for close range homogeneous illumination.

# 111



#### Features:

- Hella 'Free Form' reflector technology.
- Flexible mounting arms for mounting on a variety of mast profiles.
- Illuminates large areas of deck or superstructure.
- Glass lens bonded with reflector to be dust and moisture resistant.
- All metal parts are stainless steel.
- Compact design.

Replacement Bulb Type -

**PK22s** 12V / 55W 24V / 70W

Housing Description
Bulb
Mounting
Degree of Protection
Maximum Output

UV and impact resistant plastic housing 12V / 55W H3 bulb included Housing arms flex to fit around mast profile IP X4 12V / 55W or 24V / 70W



| Deck Floodlight          | Housing Colour |
|----