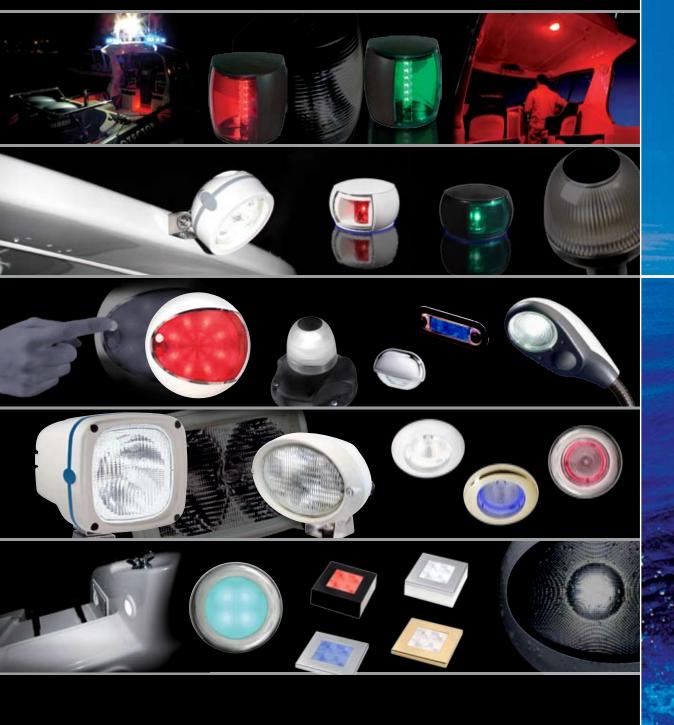

## **Vision and Innovation**

Welcome to the Hella marine catalogue, your guide to our marine lighting products engineered for safety, reliability and high performance.

For over 80 years, Hella marine has been a leading lighting manufacturer. Today highly advanced LED and bulb technologies are applied to produce Navigation Lamps, Deck Floodlights, Search Lamps, Interior and Exterior Lamps and Boat Trailer lighting.

#### **About Hella marine**

Hella marine is a worldwide marine lighting specialist represented in over 40 countries. The range was first created in 1925 by Hella KG in Germany and relocated to Austria in 1993.

Today Hella marine is headquartered in New Zealand - a country with a rich maritime history of boat building and yacht racing success.

Hella New Zealand was founded in 1973 to manufacture, market and distribute products. Today our company designs and manufactures innovative lighting solutions for the marine, commercial transport and automotive sectors using advanced LED technology.

Over a decade of LED expertise is now being channelled into sophisticated navigation and lighting systems. With these products, Hella marine is a supplier to yacht and powerboat manufacturers, marine re-sellers and commercial fleets around the world.