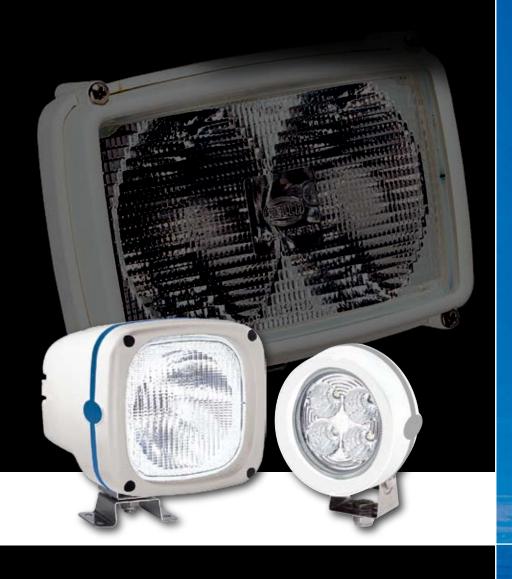

| 2LT 00 <b>2 386</b> -021 | 2LT 00 <b>2 386</b> -421 |      |
| Port - Direct Mount*                             | 2LT 00 <b>2 386</b> -061 |                          |      |
| Starboard - Direct Mount*                        | 2LT 00 <b>2 386</b> -051 |                          |      |
| *Designed for attachment to horizontal surfaces. |                          |                          |      |

# 3562 Series Spare Parts



| 1 | Lever                    |
|---|--------------------------|
|   | 9SH 11 <b>1 038</b> -001 |

Universal bracket

9SH 11**1 037**-001

Pressure screw 9NS 131 940-001

Bulb holder

9FT 11**9 429**-001

Bulb 12V

8GA 003 488-301 / 25W

Bulb 24V

8GA 003 488-311 / 25W

**Bulb 12V** 8GA 003 488-181 / 18cd Bulb 24V

8GA 003 488-191 / 18cd

s



**Deck Floodlights** 



# Introduction



The comprehensive range of Hella marine Deck Floodlights represents superior technology, high performance and durability.

Features include advanced lens and reflector designs for homogeneous light output, stainless steel mounting components and impact resistant housings for reliable operation at sea.

#### Reflector systems used in Hella marine Deck Floodlights

# The Paraboloid Deck Floodlights

A conventional deck floodlight has a light reflector in the mathematically defined shape of a paraboloid. The reflector captures the light of the bulb and reflects it initially focused parallel in the form of far-reaching pencil beam pattern. The specific light distribution pattern is then produced by the optical lenses and prisms in the profiled cover