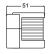

**Degree of Protection** 

UV and impact resistant plastic housing and lens.

Anodized aluminium poles

**Minimum Visible Distance** 

2 Nautical Mile, (Starboard and Port Lamps 1 Nautical Mile)

Installation

Bulb

12V / 10W SV8.5 included

**Approvals** 

IMO COLREG, USCG, ABYC A-16, RINA(I)





#### 1 Nautical Mile Port Lamps

Black Housing White Housing 2LT 995 005-001 2LT 995 005-021







# 1 Nautical Mile Starboard Lamps

**Black Housing** White Housing 2LT 995 005-011 2LT 995 005-031







# 1 Nautical Mile Bi-colour Lamps

**Chrome Housing** 2LT 995 006-001







# 2 Nautical Mile Stern Lamps - Flush Mount

**Black Housing** White Housing 2LT 995 004-001 2LT 995 004-011







# 2 Nautical Mile Masthead Lamps

**Black Housing** White Housing 2LT 995 001-031 2LT 995 001-001







2LT 99**5 003**-021

# 2 Nautical Mile Masthead / Anchor Lamps - Fixed base

Overall Length Black Housing White Housing 4" / 102mm 2LT 995 003-001 2LT 995 003-041





Overall Length **Black Housing** White Housing 2LT 995 003-061 8" / 204mm 2LT 995 003-021 20" / 508mm 2LT 995 003-031 2LT 995 003-071

2 Nautical Mile Masthead / Anchor Lamps - Fold down base

2010 Series Spare Parts

12V / 10W Bulb Lamp housing black Lamp housing white Lens Port 9EL 990 160-001 Port 9EL 990 160-021 Bi-Colour 9EL 990 161-001 8GM 993 406-001 Starboard 9EL 99**0 160**-011 Starboard 9EL 990 160-031 Masthead 9EL 99**0 156**-001

Stern 9EL 99**0 159**-001 Stern 9EL 99**0 159**-011



# 2010 Series All Round White / Anchor Lamps

All Round White / Anchor lamps available in a wide range of pole lengths and base