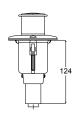

-011

Rubber cap white. To suit Plug-in base 9GH 99**2 157**-051

Plug-in base white 8HG 992 157-031

Fold down base white 8HG 992 158-011



# **Naviflex Bi-colour Lamps**



#### 'Naviflex' Bi-colour Retractable lamps

These unique retracting lamps save space and give an unobstructed deckline when not in use. NaviFLEX lamps automatically turn ON or OFF when raised and lowered by foot.





АВҮС **А-16** 



RINA

Housing Description UV and impact resistant plastic housing and lens

Minimum Visible Distance 1 Nautical Mile

Bulb 12V / 10W SV8.5 included

**Installation** Horizontal surface mount. Pre-wired with 200mm of cable

Degree of Protection IP 54

**Approvals** IMO COLREG, USCG, ABYC A-16, RINA(I)

# 1 Nautical Mile 'Naviflex' Bi-colour Lamps

Chrome Housing 2LT 99**5 006**-041







#### 2492 Series Surface Mount All Round White Lamps

These All Round White / Anchor Lamps are saltwater proof, non-magnetic and internationally approved. Available as a single unit for installation directly to horizontal surfaces or on a pole with a Plug-in base.







RINA





Housing Description UV and impact resistant plastic housing and lens

Minimum Visible Distance 2 Nautical Mile

Bulb 12V / 10W BA15s included

Installation Horizontal surface mount. Includes stainless steel screws

Degree of Protection IP 54

**Approvals** IMO COLREG, USCG, ABYC A-16, RINA(I)





# 2 Nautical Mile All Round White / Anchor Lamps

Black Housing White Housing 2LT 002 492-211 2LT 002 492-211



# 2 Nautical Mile Plug-in All Round White / Anchor Lamps

 Overall Length
 Black Housing
 White Housin