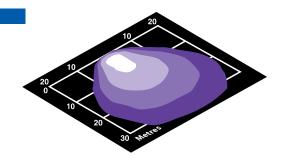

ded with reflector to be dust and moisture resistant.
- Covered bulbs for moisture protection.
- All metal parts are stainless steel.
- Black or White fibre reinforced housing



Housing Description Bulbs Mounting

Degree of Protection Maximum Output UV and impact resistant plastic housing
12V / 10W BAY15d and 12V / 55W H3 bulbs included
Navigation lamp and Deck Floodlight require separate wiring
Housing arms flex to fit around mast profile
IP X4

Deck lamp 12V / 55W or 24V / 70W

Note - Not suitable for 100W bulbs

Replacement Bulb Type -

Floodlight PK22s 12V / 55W 24V / 70W

Masthead BAY15d 12/24V / 25W

| Deck Floodlight          | Housing Colour |
|--------------------------|----------------|
| 2LT 99 <b>8 504</b> -001 | Black          |
| 2LT 99 <b>8 504</b> -011 | White          |



# 8504 Series Spare Parts



- Lamp housing black 9EL 127 083-001 Lamp housing white 9EL 127 083-071
- 2 Bulb holder 9FT 126 931-001
- 3 Insert 1GA 99**8 525**-002
- 4 Bulb 8GH 002 090-131 12V / 55W 8GH 002 090-251 24V / 70W
- Bulb 8GA 003 488-301 12V 8GA 003 488-311 24V





#### 8503 Series

Floodlight for mounting on masts. Black or White fibre reinforced housing and Free Form reflector for close range homogeneous illumination.

# 111



#### Features:

- Hella 'Free Form' reflector technology.
- Flexible mounting arms for mounting on a variety of mast profiles.
- Illuminates large areas of deck or superstructure.
- Glass lens bonded with reflector to be dust and moisture resistant.
- All metal parts are stainless steel.
- Compact design.

Replacement Bulb Type -

**PK22s** 12V / 55W