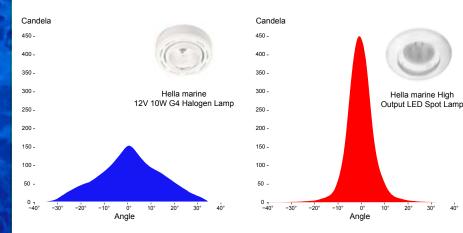

#### Main approval types.

Complies with IMO (International Maritime Organization) requirements under the International Regulations for the Prevention of Collisions at Sea. (IMO COLREG 72) IMO COLREG 72 forms the international basis for legal navigation lighting on vessels.

Approved by the German BSH (Bundesamt für Seeschifffahrt und Hydrographie) and carry BSH type approval numbers. BSH was formerly called DHI (Deutsches Hydrographisches Institut).

Approved by the Italian RINA (Registro Italiano Navale) authority. Approved lamps carry a RINA type approval number.