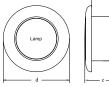

d Light

| Shaft Length | Black Cover              | White Cover              |
|--------------|--------------------------|--------------------------|
| 150 mm       | 2JA 34 <b>3 720</b> -052 | 2JA 34 <b>3 720</b> -042 |
| 400 mm       | 2JA 34 <b>3 720</b> -152 | 2JA 34 <b>3 720</b> -142 |

# **LED Spot Lamps**

Power saving, high output white LED spot lamps featuring an innovative ring of ambient LED light. Multivolt™ technology provides consistent illumination and circuit protection from 9-33V DC, even under severe voltage fluctuations.

**Housing Description** UV and impact resistant plastic

**Light Source** Single LED

Installation Pre-wired with 200mm of 3 core cable

**Operating Voltage** Multivolt™ 9-31V DC **Power Consumption** White Spot Light < 2.5W Ambient Light Ring < 0.5W



# White LED Spot Light with Blue Ambient Ring

| Satin stainless steel rim       | 2JA 34 <b>3 980</b> -162 |
|---------------------------------|--------------------------|
| Polished stainless steel rim    | 2JA 34 <b>3 980</b> -152 |
| Gold plated stainless steel rim | 2JA 34 <b>3 980</b> -142 |
| White plastic rim               | 2JA 34 <b>3 980</b> -102 |
| Black plastic rim               | 2JA 34 <b>3 980</b> -112 |

# White LED Spot Light with Red Ambient Ring

| Satin stainless steel rim       | 2JA 34 <b>3 980</b> -062 |
|---------------------------------|--------------------------|
| Polished stainless steel rim    | 2JA 34 <b>3 980</b> -052 |
| Gold plated stainless steel rim | 2JA 34 <b>3 980</b> -042 |
| White plastic rim               | 2JA 34 <b>3 980</b> -002 |
| Black pla