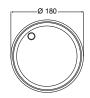

m tough polycarbonate with a foam rubber gasket. Suitable for interior or exterior installations. Integrated ON/OFF switch and mounting screws included.





Housing DescriptionImpact resistant polycarbonateBulb12V / 10W SV8.5 includedInstallationPre-wired with 70mm of cable

Maximum Output 15W

**Chrome housing**2JA 998 **513**-011

2JA 998 **513**-001





#### 8565 Series

These compact round fluorescent lamps are splash proof, energy efficient, and space saving with a long service life.

Multivolt™ electronics provide over-voltage, reverse polarity protection and consistent light output across a range of input voltages from 10-30 DC. Available with a splash proof switch integrated into the lens.

Compact 7W fluorescent tube produces light output equivalent to a 40W incandescent bulb.





Housing DescriptionPlastic lens and housingLight Source2G7 Fluorescent tube includedInstallationPre-wired with 120mm of cableOperating VoltageMulti-voltage (10-30V DC)

Nominal Power 7W

Power Consumption 12V, 650 mA, 24V 325 mA

Degree of Protection IP 6K4

| Chrome housing | ng                       | White housing  |                          |
|----------------|--------------------------|----------------|--------------------------|
| With switch    | 2JA 99 <b>8 565</b> -001 | With switch    | 2JA 99 <b>8 565</b> -011 |
| Without switch | 2JA 99 <b>8 565</b> -021 | Without switch | 2JA 99 <b>8 565</b> -031 |



# **Chart Reading Lamps**



#### 4532 Series

Adjustable lamps for navigation areas. Available in fixed mount and plug-in cigarette lighter mounts.

An ON/OFF switch is inte