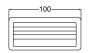

---------|
| 2JA 00 <b>3 231</b> -002 | 2JA 00 <b>3 231</b> -022 | 2JA 00 <b>3 231</b> -051   |



#### 1331 Series

Sturdy interior lamp with a large light aperture. 2 x 10W, optional 1 x 20W halogen light (12V only). Lens translucent white. Housing rim chrome-plated.





Housing Description Plastic

**Bulb** 2JA 001 331-012: 2 x BA15s / 10W

2JA 001 331-081: 1 x BA9s / 20W

(Not included)

**Installation** 3 flat plug connectors 6.3mm

Maximum Output 10W or 20W

| Incandescent bulb         | Halogen bulb              |
|---------------------------|---------------------------|
| 2.JA 00 <b>1 331</b> -012 | 2.JA 00 <b>1 331</b> -081 |



# **Halogen Interior Lamps**



### 4192 Series

Ideal berth or chart reading lamps. Shutter tilts to switch lamp ON and OFF. Adjustable light opening.





Housing Description Plastic

Bulb10W SV8.5 (Not included)Installation2 flat plug connectors 6.3mm

Maximum Output 10W

| Clear Lens            | Red Lens                       |
|-----------------------|--------------------------------|
| Black 2JA 004 192-001 | Black 2JA 00 <b>4 192</b> -041 |
| White 2JA 004 192-071 | White 2JA 004 192-081          |



### 8516 Series

Halogen spot lamps. Attachment ring allows the lamp to be surface or flush mounted. Can be installed without screws. 55mm mounting hole diameter



Housing Description Plastic

Bulb12V / 10W Halogen G4 includedInstallationPre-wired with 120mm of cable

Maximum Output 10W

| White housing            | Chrome housing           | Brass coloured housing   |
|--------------------------|--------------------------|----------