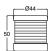

**Degree of Protection** 

UV and impact resistant plastic housing and lens.

Anodized aluminium poles

**Minimum Visible Distance** 

2 Nautical Mile, (Starboard and Port Lamps 1 Nautical Mile)

Installation

Bulb

12V / 10W SV8.5 included

**Approvals** 

IMO COLREG, USCG, ABYC A-16, RINA(I)





#### 1 Nautical Mile Port Lamps

Black Housing White Housing 2LT 995 005-001 2LT 995 005-021







# 1 Nautical Mile Starboard Lamps

**Black Housing** White Housing 2LT 995 005-011 2LT 995 005-031







# 1 Nautical Mile Bi-colour Lamps

**Chrome Housing** 2LT 995 006-001







# 2 Nautical Mile Stern Lamps - Flush Mount

**Black Housing** White Housing 2LT 995 004-001 2LT 995 004-011







# 2 Nautical Mile Masthead Lamps

**Black Housing** White Housing 2LT 995 001-031 2LT 995 001-001







2LT 99**5 003**-021

# 2 Nautical Mile Masthead / Anchor Lamps - Fixed base

Overall Length Black Housing White Housing 4" / 102mm 2LT 995 003-001 2LT 995 003-041





Overall Length **Black Housing** White Housing 2LT 995 003-061 8" / 204mm 2LT 995 003-021 20" / 508mm 2LT 995 003-031 2LT 995 003-071

2 Nautical Mile Masthead / Anchor Lamps - Fold down base

2010 Series Spare Parts

12V / 10W Bulb Lamp housing black Lamp housing white Lens Port 9EL 990 160-001 Port 9EL 990 160-021 Bi-Colour 9EL 990 161-001 8GM 993 406-001 Starboard 9EL 99**0 160**-011 Starboard 9EL 990 160-031 Masthead 9EL 99**0 156**-001

Stern 9EL 99**0 159**-001 Stern 9EL 99**0 159**-011



# 2010 Series All Round White / Anchor Lamps

All Round White / Anchor lamps available in a wide range of pole lengths and ba