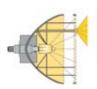

prehensive range of Hella marine Deck Floodlights represents superior technology, high performance and durability.

Features include advanced lens and reflector designs for homogeneous light output, stainless steel mounting components and impact resistant housings for reliable operation at sea.

#### Reflector systems used in Hella marine Deck Floodlights

# The Paraboloid Deck Floodlights

A conventional deck floodlight has a light reflector in the mathematically defined shape of a paraboloid. The reflector captures the light of the bulb and reflects it initially focused parallel in the form of far-reaching pencil beam pattern. The specific light distribution pattern is then produced by the optical lenses and prisms in the profiled cover lens to achieve a precise distribution pattern.







Paraboloid reflector with profiled cover lens





In contrast to the paraboloid based technology, the task of the cover lens of distributing the light is integrated into the surface of the reflector which is shaped as a Free Form. The computer-calculated FF reflector produces the required beam pattern. The optical pattern still present in the cover lens enhances the uniformity of the light beam.



- Small FF reflectors capture more light from the bulb and achieve a large working area.
- Much larger beam scattering can be realised for extremely wide beam patterns.
- The more homogeneous illumination means more pleasant working light with soft transitions at the edges without harsh contrasts.







Free Form reflector



# Introduction







#### Xenon Gas Discharge (HID) Technology