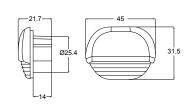

mps

White Shroud **Black Shroud** 2JA 95**9 820**-321 2JA 959 820-301











## Easy Fit LED Courtesy Lamps

Ultra compact, power saving and attractive LED lamps for a wide variety of interior and exterior lighting applications.



Light is radiated downward at an angle of 30° making these lamps ideal for illuminating onboard areas such as steps, stairs, toe kicks, storage areas, companion ways, deck fittings, signs and switches.



Available in Blue, White, Red and Amber light colours with white, black, satin chrome, chrome and gold plated covers.



Multivolt™ electronics ensure constant light output in 12V or 24V DC systems. Like all Hella marine LED products, Easy Fit lamps are completely sealed, shock and vibration resistant and represent reliable 'fit and forget' technology.





Housing Description
Light Source
Installation
Operating Voltage
Power Consumption
Degree of Protection
Mounting

2JA 998 560-091

UV and impact resistant acrylic

LED

Pre-wired with 100mm of marine cable

Multivolt™ 12-24V DC

0.5W

Completely sealed

Single hole

Foam gasket included

Note - Lamp covers cannot be removed easily once clipped into place.

|                 | _            |          |                          |
|-----------------|--------------|----------|--------------------------|
| Multivolt CLEAR | Blue         | 12V / 24 | V DC                     |
|                 | Satin chrome | сар      | 2JA 99 <b>8 560</b> -101 |
|                 | Chrome cap   |          | 2JA 99 <b>8 560</b> -041 |
|                 | White cap    |          | 2JA 99 <b>8 560</b> -051 |
|