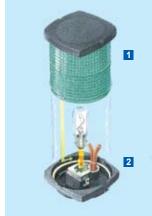

tic housing and lens

**Minimum Visible Distance** 

12V BAY15d included

2LT 002 984-511/-521

12V / 25W

2LT 002 984-541 12V / 25W / 18cd 2LT 002 984-501 12V / >10W 12V / >10W

2LT 002 984-561

Horizontal surface mount. Mounting accessories available.

**Cable Entry** 

Through base plate with rubber grommet

**Degree of Protection** 

**Approvals** 

IMO COLREG, BSH, USCG, ABYC A-16, RINA(I)



9GD 109 701-221

9HD 13**2 905**-001

# 2 Nautical Mile All Round White / Anchor Lamps

2LT 002 984-501 Black Housing 2LT 002 984-561 White Housing

# 2 Nautical Mile All Round Red Lamps

2LT 002 984-521 Black Housing

Black Housing 2LT 002 984-541

Seal

Сар

All lamp housings

All lamp housings

## 2 Nautical Mile All Round Green Lamps

2LT 002 984-511 Black Housing

# 2984 Series Spare Parts



Lamp housing / lens black

All Round White / Anchor 9HD 12**3 744**-001 All Round Red 9HD 123 744-021 All Round Green 9XS 12**3 742**-011

Lamp housing / lens white

All Round White / Anchor 9HD 12**3 744**-071

Bulb 12V

All Round White / Anchor 8GA 003 488-301 All Round Red 8GA 003 488-301 All Round Green 8GA 003 488-301

Bulb 24V

All Round White / Anchor 8GA 003 488-131 8GA 00**3 488**-311 All Round Red All Round Green 8GA 00**3 488**-311

**Bulb 12V** 

Bulb 24V

All Round Red 8GA 003 488-181 / 18cd

All Round Red 8GA 003 488-191 / 18cd



# 2984 Series 'Easy Fit' All Round Lamps



# 'Easy Fit' All Round White / Anchor lamps with optional Strobe function.







АВҮС **А-16** 



The Hella marine 'Easy Fit' system allows simple removal of the lamps without tools and without having