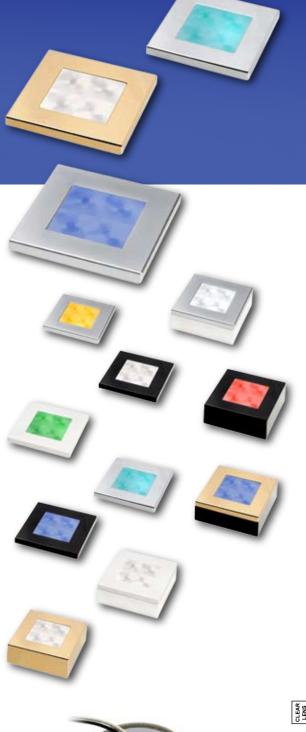

2XT 98 <b>0 508</b> -691                             |  |
|            | Polished stainless steel rim                           | 2XT 98 <b>0 507</b> -621                             | 2XT 98 <b>0 508</b> -621                             |  |
|            | Gold plated stainless steel rim                        | 2XT 98 <b>0 507</b> -631                             | 2XT 98 <b>0 508</b> -631                             |  |
|            | White plastic rim                                      | 2XT 98 <b>0 507</b> -641                             | 2XT 98 <b>0 508</b> -641                             |  |
|            | Black plastic rim                                      | 2XT 98 <b>0 507</b> -651                             | 2XT 98 <b>0 508</b> -651                             |  |





- 50mm dia. installation hole when recess mounting.
- Pre-wired with 120mm of marine cable.



a = 60.0mm b = 16.0mm

c = 50.0mm

d = 22.0mm e = 17.0mm

# Slim Line

# Square LED Courtesy Lamps

Attractive square LED courtesy lamps for a variety of modern interior and exterior installations.

Design driven with a shallow mounting depth of only 16mm, these power saving LED courtesy lamps can be installed almost anywhere on board. Advanced lens technology provides a cool and even spread of soft light without glare or eye strain.

Hella marine square courtesy lamps consume a fraction of the energy of traditional bulb lamps and run very cool due to their low current draw of less than 0.5W (less than 0.04A @ 12V). This provides safer installation into light weight materials where the heat o