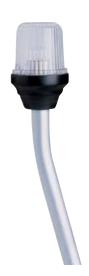

zontal surface mount. Pre-wired with 200mm of cable

Degree of Protection IP 54

**Approvals** IMO COLREG, USCG, ABYC A-16, RINA(I)

# 1 Nautical Mile 'Naviflex' Bi-colour Lamps

Chrome Housing 2LT 99**5 006**-041







#### 2492 Series Surface Mount All Round White Lamps

These All Round White / Anchor Lamps are saltwater proof, non-magnetic and internationally approved. Available as a single unit for installation directly to horizontal surfaces or on a pole with a Plug-in base.







RINA





Housing Description UV and impact resistant plastic housing and lens

Minimum Visible Distance 2 Nautical Mile

Bulb 12V / 10W BA15s included

Installation Horizontal surface mount. Includes stainless steel screws

Degree of Protection IP 54

**Approvals** IMO COLREG, USCG, ABYC A-16, RINA(I)





# 2 Nautical Mile All Round White / Anchor Lamps

Black Housing White Housing 2LT 002 492-211 2LT 002 492-211



# 2 Nautical Mile Plug-in All Round White / Anchor Lamps

 Overall Length
 Black Housing
 White Housing

 38" / 965mm
 2LT 002 492-221
 2LT 002 492-241





1 Lamp housing clear 9EL 111 681-001 **Seal** 9GD 11**1 684**-001

3 12V / 10W Bulb 8GA 002 071-131 **Plug-in base black** 8HG 99**2 157**-021

Plug-in base white 8HG 99**2 157**-031



# 3562 Series Position Lamps

Compact and proven navigation lamps for yachts and powerboats. Saltwater resistant and non-magnetic, 3562 series lamps feature a 'snap lock' housing allowing bulbs to be changed without tools.

Not suitable for vessels on inland waterways subject to German inland shipping regulations.



















**Housi