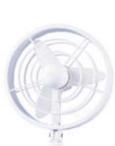

or provides very quiet operation.
- 150mm diameter fan blade with guard.
- High air moving capacity with low power consumption.
- Two speed switch in front of the blade guard.
- Side, upright or pendant mounting.



Material DescriptionImpact resistant plasticSwitchIntegrated 2 stage rotaryOutputSpeed 1: 70 litres / sec.

Speed 2: 95 litres / sec.

Power Consumption 6.5W

Installation Pre-wired with 140mm of cable





### Fan "Turbo"

12V Black 8EV 003 361-002 24V Black 8EV 003 361-012 12V White 8EV 003 361-022



# Single Speed "Jet" Fans

Economy fans with similar styling to the popular "Turbo" models. Can be turned and pivoted in all directions, and locked in position.



- 130mm diameter fan blade with guard.
- Switch in front of the blade guard.
- Side, upright or pendant mounting.



Material Description Impact resistant plastic

Switch ON/OFF switch
Output 40 litres / sec.

Power Consumption 3.5W

**Installation** Pre-wired with 140mm of cable



# Fan "Jet"

12V Black 8EV 00**6 239**-002 12V White 8EV 00**6 239**-012

# **Battery Switches**



### 275 Amp Battery Master Switch

Contour Lock system with removable plates for connection from all sides. This allows the switch to be a stand alone unit or locked together with other switches.

The control knob cannot be removed whilst in an ON or OFF position, however it can be removed by switching to an anti-clockwise 45° position.

Suitable for surface or recess mounting by cutting a 52mm diameter hole.

Material Description Impact resistant plastic

Tin plated copper studs and nuts

**Termination Stud Size** 2 x 10mm (