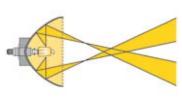

nses and prisms in the profiled cover lens to achieve a precise distribution pattern.







Paraboloid reflector with profiled cover lens





In contrast to the paraboloid based technology, the task of the cover lens of distributing the light is integrated into the surface of the reflector which is shaped as a Free Form. The computer-calculated FF reflector produces the required beam pattern. The optical pattern still present in the cover lens enhances the uniformity of the light beam.



- Small FF reflectors capture more light from the bulb and achieve a large working area.
- Much larger beam scattering can be realised for extremely wide beam patterns.
- The more homogeneous illumination means more pleasant working light with soft transitions at the edges without harsh contrasts.







Free Form reflector



# Introduction







#### Xenon Gas Discharge (HID) Technology

HID Deck Floodlights differ from traditional bulb versions in that, instead of light being created by passing current through a filament to make it glow, light is created by an arc in a tube filled with a mixture of xenon gas and metal salts. The light arc is shock proof as there is no filament to break.

A compact 12V or 24V DC electronic ballast is used to ignite the HID bulb and provide constant levels of light output, even if the vessel's voltage supply fluctuates by up to 10%.

The advantages of using Xenon Gas Discharge (HID) deck floodlights in comparison to halogen versions include:

- 2.5 times the luminous flux (light output) and 35% less power consumption.
- Increased luminance results in a