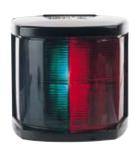

ard | 9EL 12 <b>2 562</b> -101 |
|   | Stern     | 9EL 12 <b>2 562</b> -091 |
|   | Masthead  | 9EL 12 <b>2 562</b> -081 |
|   | Bi-colour | 9EL 12 <b>3 669</b> -011 |

| 2 | 12V Bulb                 |    |
|---|--------------------------|----|
|   | 8GM 00 <b>2 091</b> -131 |    |
|   |                          |    |
|   | 8GM 00 <b>2 091</b> -191 | GB |
|   |                          |    |



**Mounting Base** For horizontal surfaces.

8HG 00**5 799**-001 Black White 8HG 00**5 799**-011



# 2984 Series Position Lamps

BSH approved navigation lamps. Non-magnetic and saltwater resistant. Housing 'snaps' to base without screws. 2984 series position lamps feature a vertically hanging bulb and contacts in the upper area of each lamp to prevent corrosion.







ABYC **A-16** 















**Housing Description** 

UV and impact resistant plastic housing and lens Red/Green 2 NM, Stern 2 NM, Masthead 3 NM

Red/Green 1 NM, Stern 2 NM, Masthead 2 NM DK

**Minimum Visible Distance** 

12V BAY15d included

Bulb Installation

Vertical surface mount. Mounting accessories available.

**Cable Entry** Through base plate with rubber grommet

IP 55 **Degree of Protection** 

**Approvals** 

IMO COLREG, BSH, USCG, ABYC A-16, RINA(I)

| 1 Nautical Mile Lamps | Black Housing            | White Housing |  |
|-----------------------|--------------------------|---------------|--|
| Port                  | 2LT 00 <b>2 984</b> -431 |               |  |
| Starboard             | 2LT 00 <b>2 984</b> -441 |               |  |
| Bi-Colour             | 2LT 00 <b>2 984</b> -411 |               |