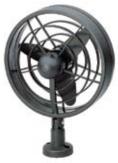

Spare Label Sets

9XT 998 010-001



9XT 99**8 010**-011



9XT 998 010-021





# **Fans**



### 2 Speed "Turbo" Fans

Universal fans from the versatile and well respected "Turbo" range. Can be turned and pivoted in all directions, and locked in position.



- Quality German motor provides very quiet operation.
- 150mm diameter fan blade with guard.
- High air moving capacity with low power consumption.
- Two speed switch in front of the blade guard.
- Side, upright or pendant mounting.



Material DescriptionImpact resistant plasticSwitchIntegrated 2 stage rotaryOutputSpeed 1: 70 litres / sec.

Speed 2: 95 litres / sec.

Power Consumption 6.5W

Installation Pre-wired with 140mm of cable





### Fan "Turbo"

12V Black 8EV 003 361-002 24V Black 8EV 003 361-012 12V White 8EV 003 361-022



# Single Speed "Jet" Fans

Economy fans with similar styling to the popular "Turbo" models. Can be turned and pivoted in all directions, and locked in position.



- 130mm diameter fan blade with guard.
- Switch in front of the blade guard.
- Side, upright or pendant mounting.



Material Description Impact resistant plastic

Switch ON/OFF switch
Output 40 litres / sec.

Power Consumption 3.5W

**Installation** Pre-wired with 140mm of cable



# Fan "Jet"

12V Black 8EV 00**6 239**-002 12V White 8EV 00**6 239**-012

# **Battery Switches**



### 275 Amp Battery Master Switch

Contour Lock system with removable plates for connection from all sides. This allows the switch to be a stand alone unit or locked together with other switches.

The control knob cannot be removed whilst in an ON or