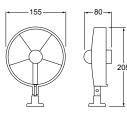

e guard.
- Side, upright or pendant mounting.



Material DescriptionImpact resistant plasticSwitchIntegrated 2 stage rotaryOutputSpeed 1: 70 litres / sec.

Speed 2: 95 litres / sec.

Power Consumption 6.5W

Installation Pre-wired with 140mm of cable





### Fan "Turbo"

12V Black 8EV 003 361-002 24V Black 8EV 003 361-012 12V White 8EV 003 361-022



# Single Speed "Jet" Fans

Economy fans with similar styling to the popular "Turbo" models. Can be turned and pivoted in all directions, and locked in position.



- 130mm diameter fan blade with guard.
- Switch in front of the blade guard.
- Side, upright or pendant mounting.



Material Description Impact resistant plastic

Switch ON/OFF switch
Output 40 litres / sec.

Power Consumption 3.5W

**Installation** Pre-wired with 140mm of cable



# Fan "Jet"

12V Black 8EV 00**6 239**-002 12V White 8EV 00**6 239**-012

# **Battery Switches**



### 275 Amp Battery Master Switch

Contour Lock system with removable plates for connection from all sides. This allows the switch to be a stand alone unit or locked together with other switches.

The control knob cannot be removed whilst in an ON or OFF position, however it can be removed by switching to an anti-clockwise 45° position.

Suitable for surface or recess mounting by cutting a 52mm diameter hole.

Material Description Impact resistant plastic

Tin plated copper studs and nuts

**Termination Stud Size** 2 x 10mm (3/4") **Operation** ON / OFF

Degree of Protection IP 56

Max. Load 12 / 24V DC Continuous 275 Amps

Intermittent 455 Amps (5 minutes)

Cranking 1250 Amps (10 seconds)