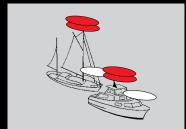

asthead and Stern lamps
- 1 All Round White lamp
- 1 All Round Red lamp
- mounted above one another



## IMO COLREG 72 Lights and Visibility - Sailboats

IMO COLREG requirements for navigation lighting on sailboats less than 50m LOA (Length Overall).

Note - Sailboats under motor adopt the rules for Powerboats.

#### Sailboats up to 20m under sail



- 1 Port lamp
- 1 Starboard lamp
- 1 Stern lamp

#### Sailboats up to 20m under sail



- 1 Bi-colour lamp
- 1 Stern lamp



- 1 All Round Red lamp Above
- 1 All Round Green lamp
- 1 Port lamp
- 1 Starboard lamp
- or 1 Bi-colour lamp
- 1 Stern lamp

#### Sailboats up to 20m under sail



1 Tri-colour lamp



Sailboats and Powerboats less than



## 50m at anchor



1 All Round White lamp

#### Sailboats and Powerboats more than 12m grounded



1 All Round White lamp 2 All Round Red lamps mounted above one another

#### Sailboats and Powerboats more than 12m not under command



In addition to Port, Starboard and Stern lamps 2 All Round Red lamps mounted above one another

#### Sailboats and Powerboats more than 12m manoeuvring with difficulty



In addition to Port, Starboard and Stern lamps

- 1 All Round Red lamp
- 1 All Round White lamp
- 1 All Round Red lamp

mounted above one another



## **IP Protection**

#### **IP Degrees of Protection Definition**

IP stands for International Protection, the IP degrees of protection are determined by DIN 40050 part 9. This standard exists to specify the exact protection of electrical equipment against penetration by solid foreign matter, including dust and water. The exact degree of