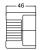

t** 2XT 95**9 630**-351 2XT 95**9 630**-151

 Blue Light
 White Light
 Green Light

 2XT 959 630-251
 2XT 959 630-451
 2XT 959 630-551



**Bulb Navigation Lamps** 



Vision and Innovation

# 2010 Series Position Lamps

Compact, saltwater resistant and non-magnetic navigation lamps.

Pre-wired with 100mm of cable, includes stainless steel screws

**IMO** 



ABYC **A-16** 



**Housing Description** 

**Degree of Protection** 

UV and impact resistant plastic housing and lens.

Anodized aluminium poles

**Minimum Visible Distance** 

2 Nautical Mile, (Starboard and Port Lamps 1 Nautical Mile)

Installation

Bulb

12V / 10W SV8.5 included

**Approvals** 

IMO COLREG, USCG, ABYC A-16, RINA(I)





#### 1 Nautical Mile Port Lamps

Black Housing White Housing 2LT 995 005-001 2LT 995 005-021







# 1 Nautical Mile Starboard Lamps

**Black Housing** White Housing 2LT 995 005-011 2LT 995 005-031







# 1 Nautical Mile Bi-colour Lamps

**Chrome Housing** 2LT 995 006-001







# 2 Nautical Mile Stern Lamps - Flush Mount

**Black Housing** White Housing 2LT 995 004-001 2LT 995 004-011







# 2 Nautical Mile Masthead Lamps

**Black Housing** White Housing 2LT 995 001-031 2LT 995 001-001







2LT 99**5 003**-021

# 2 Nautical Mile Masthead / Anchor Lamps - Fixed base

Overall Length Black Housing White Housing 4" / 102mm 2LT 995 003-001 2LT 995 003-041





Overall Length **Black Housing** White Housing 2LT 995 003-061 8" / 204mm 2LT 995 003-021 20" / 508mm 2LT 995 003-031 2LT 995 003-071

2 Nautical Mile Masthead / Anchor Lamps - Fold down base

2010 Series Spare Parts

12V