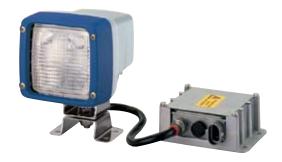

s to achieve a precise distribution pattern.







Paraboloid reflector with profiled cover lens





In contrast to the paraboloid based technology, the task of the cover lens of distributing the light is integrated into the surface of the reflector which is shaped as a Free Form. The computer-calculated FF reflector produces the required beam pattern. The optical pattern still present in the cover lens enhances the uniformity of the light beam.



- Small FF reflectors capture more light from the bulb and achieve a large working area.
- Much larger beam scattering can be realised for extremely wide beam patterns.
- The more homogeneous illumination means more pleasant working light with soft transitions at the edges without harsh contrasts.







Free Form reflector



# Introduction







#### Xenon Gas Discharge (HID) Technology

HID Deck Floodlights differ from traditional bulb versions in that, instead of light being created by passing current through a filament to make it glow, light is created by an arc in a tube filled with a mixture of xenon gas and metal salts. The light arc is shock proof as there is no filament to break.

A compact 12V or 24V DC electronic ballast is used to ignite the HID bulb and provide constant levels of light output, even if the vessel's voltage supply fluctuates by up to 10%.

The advantages of using Xenon Gas Discharge (HID) deck floodlights in comparison to halogen versions include:

- 2.5 times the luminous flux (light output) and 35% less power consumption.
- Increased luminance results in a brighter and larger illumination of work