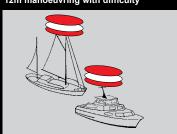

oats.

#### Sailboats up to 20m under sail



- 1 Port lamp
- 1 Starboard lamp
- 1 Stern lamp

#### Sailboats up to 20m under sail



- 1 Bi-colour lamp
- 1 Stern lamp



- 1 All Round Red lamp Above
- 1 All Round Green lamp
- 1 Port lamp
- 1 Starboard lamp
- or 1 Bi-colour lamp
- 1 Stern lamp

#### Sailboats up to 20m under sail



1 Tri-colour lamp



Sailboats and Powerboats less than



## 50m at anchor



1 All Round White lamp

#### Sailboats and Powerboats more than 12m grounded



1 All Round White lamp 2 All Round Red lamps mounted above one another

#### Sailboats and Powerboats more than 12m not under command



In addition to Port, Starboard and Stern lamps 2 All Round Red lamps mounted above one another

#### Sailboats and Powerboats more than 12m manoeuvring with difficulty



In addition to Port, Starboard and Stern lamps

- 1 All Round Red lamp
- 1 All Round White lamp
- 1 All Round Red lamp

mounted above one another



## **IP Protection**

#### **IP Degrees of Protection Definition**

IP stands for International Protection, the IP degrees of protection are determined by DIN 40050 part 9. This standard exists to specify the exact protection of electrical equipment against penetration by solid foreign matter, including dust and water. The exact degree of protection is achieved by various tests.

eg; The IP rating of the 8517 series deck floodlight is listed as IP 6K 9K.

This means dust tight and protected from high pressure cleaning.



#### First numeral

- Protection against the ingress of solid foreign objects (table 1)

#### Second numeral

- Protectio