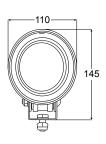

etely sealed housing that needs no service. Supplied with stainless steel mounting hardware and pre-wired with 2m of marine cable, each lamp is a completely sealed 'fit and forget' unit.

Advanced Hella marine Free-Form reflector optics and LED technology combine to provide high intensity white light for close range homogeneous illumination.



Power consumption is 7W (0.58A @ 12V), or 15% of the energy required to operate a 55W H3 halogen floodlight, thus providing substantial power savings onboard. Hella marine Multivolt™ electronics provide consistent illumination and circuit protection across a range of inputs from 9-30V DC for an ultra long service life.



LED Mega Beam floodlights are the answer for energy efficient, completely sealed, shock and vibration resistant illumination.







- Ultra low power consumption
- Ultra long service life
- No Bulbs
- No Maintenance
- Multivolt™
- Shock and Vibration resistant
- **Pre-wired**
- Fit and Forget

**Housing Description** 

**Light Source** Installation

Protection

UV and impact resistant plastic front housing Die cast aluminium body, Clear glass lens

Pre-wired with 2.0m of twin core marine cable **Operating Voltage** 

Multivolt™ 9-30V DC

Reverse Polarity and Spike Protected

**Protective System** Completely sealed

**Power Consumption Colour Temperature** 

7W 6500K





# LED Mega Beam Deck Floodlights

| Voltage | Housing Colour | Part Number              |
|---------|----------------|--------------------------|
| 9-30V   | White Housing  | 1GM 99 <b>6 136</b> -121 |
| 9-30V   | Black Housing  | 1GM 99 <b>6 136</