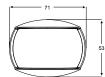

oured outer lens



Port Clear outer lens





Starboard Coloured outer lens



CIO

Starboard Clear outer lens





Stern Clear outer lens





Towing Coloured outer lens



**Housing Description** 

UV resistant, enhanced impact resistant acrylic lens

High impact shroud

**Minimum Visible Distance** 

LFD

Light Source Installation

Pre-wired with 120mm of single core marine cable

or 2.5m of twin core marine cable

Operating Voltage

Multivolt™ 8-28V DC

**Voltage Protection** 

Spike protected to +500 volts

Reverse polarity protected to -700 volts

2 Nautical Miles (Yachts and Powerboats)

**Power Consumption** Port and Starboard less than 2W combined

Stern less than 2W, Towing less than 2W

**Degree of Protection** 

Approvals

IF 01

IMO COLREG, USCG, RINA (I), ABYC A-16

LE







#### Single Lamps (with 120mm of single core marine cable)

#### Coloured outer lens

|     | Colouled outer lens                    |
|-----|----------------------------------------|
| LED | 2 Nautical Mile Powerboat and Yacht la |

| Lamp Type | Visibility | Black Shroud             | White Shroud             |
|-----------|------------|--------------------------|--------------------------|
| Port      | 2 NM       | 2LT 98 <b>0 520</b> -001 | 2LT 98 <b>0 520</b> -011 |
| Starboard | 2 NM       | 2LT 98 <b>0 520</b> -201 | 2LT 98 <b>0 520</b> -211 |
|           |            |                          |                          |
| Towing    | 2 NM       | 2LT 98 <b>0 520</b> -601 | 2LT 98 <b>0 520</b> -611 |

#### Clear outer lens

| 2 Nautical Mile Powerboat and Yacht lamps |
|-------