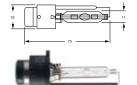

he filament being closer to its melting point.



# **Bulbs for Deck Floodlights and Interior Lights**





### Deck Floodlight Bulb. GX5.3s Base

| Part Number              | Voltage | Wattage | Base  |
|--------------------------|---------|---------|-------|
| 8GH 99 <b>8 529</b> -001 | 12      | 20      | GX5.3 |







| Part Number              | Voltage        | Wattage | Base  | ECE Category |
|--------------------------|----------------|---------|-------|--------------|
| 8GH 00 <b>2 090</b> -131 | 12             | 55      | PK22s | НЗ           |
|                          | · <del>-</del> |         |       |              |
| 8GH 00 <b>2 090</b> -251 | 24             | 70      | PK22s | H3           |
| 8GH 00 <b>2 090</b> -151 | 12             | 100     | PK22s | H3           |



# Deck Floodlight and Search Light Gas Discharge (HID) Bulbs. D2S

| Part Number              | Voltage | Wattage | Base   | ECE Category |
|--------------------------|---------|---------|--------|--------------|
| 8GH 00 <b>2 091</b> -001 | 12/24   | 35      | P32d-2 | D2S          |

# Halogen Interior Lamp Bulbs. G4 Base



| Part Number              | Voltage | Wattage | Base |
|--------------------------|---------|---------|------|
| 8GH 00 <b>5 758</b> -141 | 12      | 5       | G4   |
| 8GH 00 <b>5 758</b> -131 | 12      | 10      | G4   |
| 8GH 00 <b>5 758</b> -121 | 12      | 20      | G4   |
| 8GH 00 <b>5 758</b> -241 | 24      | 20      | G4   |
| 8GH 00 <b>5 758</b> -251 | 24      | 10      | G4   |
| 8GH 00 <b>5 758</b> -261 | 28      | 10      | G4   |
| 8GH 00 <b>5 758</b>