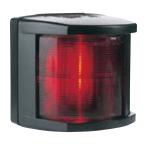

Starboard | 9EL 12 <b>2 562</b> -101 |
|   | Stern     | 9EL 12 <b>2 562</b> -091 |
|   | Masthead  | 9EL 12 <b>2 562</b> -081 |
|   | Bi-colour | 9EL 12 <b>3 669</b> -011 |

| 2 | 12V Bulb                 |    |
|---|--------------------------|----|
|   | 8GM 00 <b>2 091</b> -131 |    |
|   |                          |    |
|   | 8GM 00 <b>2 091</b> -191 | GB |
|   |                          |    |



**Mounting Base** For horizontal surfaces.

8HG 00**5 799**-001 Black White 8HG 00**5 799**-011



# 2984 Series Position Lamps

BSH approved navigation lamps. Non-magnetic and saltwater resistant. Housing 'snaps' to base without screws. 2984 series position lamps feature a vertically hanging bulb and contacts in the upper area of each lamp to prevent corrosion.







ABYC **A-16** 















**Housing Description** 

UV and impact resistant plastic housing and lens Red/Green 2 NM, Stern 2 NM, Masthead 3 NM

Red/Green 1 NM, Stern 2 NM, Masthead 2 NM DK

**Minimum Visible Distance** 

12V BAY15d included

Bulb Installation

Vertical surface mount. Mounting accessories available.

**Cable Entry** Through base plate with rubber grommet

IP 55 **Degree of Protection** 

**Approvals** 

IMO COLREG, BSH, USCG, ABYC A-16, RINA(I)

| 1 Nautical Mile Lamps | Black Housing            | White Housing |  |
|-----------------------|--------------------------|---------------|--|
| Port                  | 2LT 00 <b>2 984</b> -431 |               |  |
| Starboard             | 2LT 00 <b>2 984</b> -441 |               |  |
| Bi-Colour             | 2LT 00 <b>2 984</b> -411 |