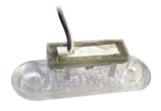

o fit Wide Rim lamps only are available in polished, satin or gold plated 316 stainless steel finishes.

**Material Description** UV and impact resistant plastic

**Light Source** 

**Power Consumption** 

Installation Pre-wired with 120mm of marine cable

**Operating Voltage** Red 12V DC

Blue, Green, White, Warm White Multivolt™ 10-33V DC

Narrow Rim Rectangular

0.5W

**Degree of Protection** Completely sealed

Mounting Stainless steel mounting screws included











12V DC





Blue Green

Warm White

Wide Rim Rectangular

2XT 95**9 510**-251 Multivolt™ 2XT 95**9 510**-151 Multivolt™

24V DC

2XT 95**9 510**-051

2XT 95**9 510**-331

| LED<br>Multivolt | CLEA  |
|------------------|-------|
| LED<br>Multivolt | CLEAR |

White 2XT 959 510-451 Multivolt™

2XT 959 510-931 Multivolt™



- Completely sealed housing and cable entry.
- Pre-wired with 120mm of marine cable.



#### Accessories to suit wide rim lamps

9AR 99**8 019**-001 Polished 316 Stainless Steel Rim

9AR 998 019-011 Gold Plated 316 Stainless Steel Rim

9AR 95**9 685**-061 Satin 316 Stainless Steel Rim

|                  |       |            | 12V DC                   | 24V DC                      |
|------------------|-------|------------|--------------------------|-----------------------------|
|                  | AMBER | Amber      | 2XT 95 <b>9 510</b> -511 | 2XT 95 <b>9 510</b> -561    |
|                  | CLEAR | Amber      | 2XT 95 <b>9 510</b> -501 | 2XT 95 <b>9 510</b> -551    |
| 20-              | RED   | Red        | 2XT 95 <b>9 510</b> -711 | 2XT 95 <b>9 510</b> -761    |
|