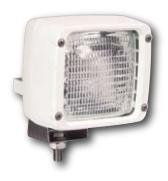

Crystal FF Lens



Stainless steel bracket for stabilised mounting in areas subject to vibration. 9XD 13**0 261**-000



Off White Housing - Structured Lens

# 8518 Series - Flush Mount

White fibre reinforced housing and Free Form reflector for close range homogeneous illumination.

#### Features:

- Seal between frame and attachment surface.
- Cable entrance through rubber grommet.
- Large 135 x 75mm light aperture.
- Stainless steel screws.





Replacement Bulb Type -

**PK22s** 12V / 55W 24V / 70W

Bulb 12V / 55W H3 bulb included

**Mounting** Recess mount - Front inclination 5 degrees

Degree of Protection IP X4

**Maximum Output** 12V / 55W or 24V / 70W

Note - Not suitable for 100W bulbs



# Recessed Halogen Deck Floodlight

1GA 008 518-001 Off White Housing - Structured Lens





#### 8517 Series

White fibre reinforced housing and Free Form reflector for close range homogeneous illumination.

#### Features:

- Hella 'Free Form' reflector technology.
- Compact design.
- Illuminates large areas of deck or superstructure.
- Glass lens bonded with reflector to be dust and moisture resistant.
- Sealed cable entry via 2 pin plug.
- Stainless steel bracket, bolts and screws.





Replacement Bulb Type -

**PK22s** 12V / 55W 24V / 70W

Housing Description Bulb Mounting Degree of Protection Maximum Output UV and impact resistant plastic housing 12V / 55W H3 bulb included Pendant or Upright mounting, 2-pin (AMP 180923-0) IP 6K 9K 12V / 55W or 24V / 70W

Note - Not suitable for 100W bulbs



# Halogen Deck Floodlight

1GA 99**8 517**-001



#### Bracket

Stainless steel br