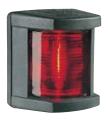

16, RINA(I)





# 2 Nautical Mile All Round White / Anchor Lamps

Black Housing White Housing 2LT 002 492-211 2LT 002 492-211



# 2 Nautical Mile Plug-in All Round White / Anchor Lamps

 Overall Length
 Black Housing
 White Housing

 38" / 965mm
 2LT 002 492-221
 2LT 002 492-241





1 Lamp housing clear 9EL 111 681-001 **Seal** 9GD 11**1 684**-001

3 12V / 10W Bulb 8GA 002 071-131 **Plug-in base black** 8HG 99**2 157**-021

Plug-in base white 8HG 99**2 157**-031



# 3562 Series Position Lamps

Compact and proven navigation lamps for yachts and powerboats. Saltwater resistant and non-magnetic, 3562 series lamps feature a 'snap lock' housing allowing bulbs to be changed without tools.

Not suitable for vessels on inland waterways subject to German inland shipping regulations.



















**Housing Description** 

UV and impact resistant plastic housing and lens

Minimum Visible Distance Masthead and Stern 2 Nautical Miles

Red and Green 1 Nautical Mile

Bulb

12V / 10W SV8.5 included

Installation Vertical surface mount. Mounting base available.

Through base plate with rubber grommet

**Degree of Protection** 

IP 54

**Approvals** 

**Cable Entry** 

IMO COLREG, USCG, ABYC A-16, RINA(I)





| 1 Nautical Mile Lamps | Black Housing            | White Housing            |    |
|-----------------------|--------------------------|--------------------------|----|
| Port                  | 2LT 00 <b>3 562</b> -031 | 2LT 00 <b>3 562</b> -131 |    |
| Port                  | 2LT 00 <b>3 562</b> -067 |                          | GB |
| Starboard             | 2LT 00 <b>3