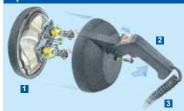

0W



#### **Powerful Twin Beam Fixed Mount Search Light**

Designed for installations through cabin roofs.

# Features:

- Two reflectors and two halogen bulbs on separate switches.
- Two 12V / 55W or 24V / 70W bulbs.
- 360° rotation. 30° vertical adjustment.
- Extended front edge for protection of the glass lens.

Housing Description Shock and vibration resistant plastic

High gloss aluminium reflector

**Bulbs** 2 x 12V / 55W H3 bulbs included

2 x 24V / 70W H3 bulbs included Installation Pre-wired with 350mm of cable

Grommet sealed. O-ring included

Degree of Protection IP X6K



## Illumination Distance



Replacement Bulb Type - PK22s

12V / 55W 24V / 70W

Fixed Mount Search Lights

**12V** 1H3 99**8 502**-021 **24V** 1H3 99**8 502**-041

#### Spare Parts - Hand Held Search Lights



**Deck mount base** 8HG 99**8 519**-001

- 1 Light unit 9DS 998 528-001
- **Grip with spiral cable** 9GP 99**8 005**-001
- 3 Plug 8JB 998 006-001

#### **Spare Parts - Fixed Mount Search Lights**



- **Light unit** 9DS 99**8 528**-001
- Switch
  9MK 998 004-001



62



Interior / Exterior Lighting





# **LED Interior / Exterior Lamps**

( (







#### **LED Slim Line Round Series**

Enhanced brightness LED lamps in white and warm white. Completely sealed and suitable for interior and exterior installations. Mounting spacer allows lamp to be surface or flush mounted.

Material DescriptionUV and impact resistant plasticInstallationPre-wired with 120mm of cableOperating Voltage12V or 24V DC

Power Consumption 0.5W



| White Light                     | 12V DC                   | 24V DC