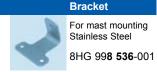

<b>8 503</b> -001 | Black          |
| 1GA 99 <b>8 503</b> -011 | White          |



#### 8506 Series

Compact and powerful halogen floodlight for mounting underneath spreaders.





#### Features:

- Hella 'Free Form' reflector technology.
- Cable entrance through rubber grommet.
- Halogen reflector lamp (12V / 20W) protective cover.

Replacement Bulb Type -

**GX5.3** 12V / 20W

Housing Description
Bulb
Mounting
Degree of Protection
Maximum Output

UV and impact resistant plastic housing 12V / 20W GX5.3 included Pre-wired with 110mm of cable IP X4 12V / 20W



| Spreader lamp            | Spreader lamp with switch |
|--------------------------|---------------------------|
| 1GA 99 <b>8 506</b> -001 | 1GA 99 <b>8 506</b> -021  |

Spreader lamp (Incl. mast bracket)

1GA 99**8 506**-031







Off White Housing - Structured Lens



Ice White Housing - Crystal FF Lens

#### 7118 Series

White fibre reinforced housing and Free Form reflector for close range homogeneous illumination.

#### Features:

- Hella 'Free Form' reflector technology.
- Extended front edge for lens protection.
- Large 135 x 75mm light aperture.
- Stainless steel bracket, bolts and screws.

**Housing Description** UV and impact resistant plastic housing

**Bulb** 12V / 55W H3 bulb included **Mounting** Pendant or Upright mounting

Degree of Protection IP X4

**Maximum Output** 12V / 55W or 24V / 70W

Note - Not suitable for 100W bulbs





Replacement Bulb Type -

**PK22s** 12V / 55W 24V / 70W



#### Halogen Deck Floodlight

1GA 007 118-001 Off White Housing - Structured Lens

1GA 007 118-081 Ice White