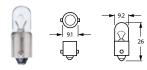

mber              | Voltage | Wattage | Base   | ECE Category |
|--------------------------|---------|---------|--------|--------------|
| 8GH 00 <b>2 091</b> -001 | 12/24   | 35      | P32d-2 | D2S          |

# Halogen Interior Lamp Bulbs. G4 Base



| Part Number              | Voltage | Wattage | Base |
|--------------------------|---------|---------|------|
| 8GH 00 <b>5 758</b> -141 | 12      | 5       | G4   |
| 8GH 00 <b>5 758</b> -131 | 12      | 10      | G4   |
| 8GH 00 <b>5 758</b> -121 | 12      | 20      | G4   |
| 8GH 00 <b>5 758</b> -241 | 24      | 20      | G4   |
| 8GH 00 <b>5 758</b> -251 | 24      | 10      | G4   |
| 8GH 00 <b>5 758</b> -261 | 28      | 10      | G4   |
| 8GH 00 <b>5 758</b> -271 | 28      | 20      | G4   |

# Halogen Interior Lamp Bulbs. BA9s Base



| Part Number              | Voltage | Wattage | Base | ECE Category |
|--------------------------|---------|---------|------|--------------|
| 8GH 00 <b>2 473</b> -132 | 12      | 20      | BA9s |              |
| 8GH 00 <b>2 473</b> -151 | 12      | 5       | BA9s |              |
| 000 000 007 404          | 40      | 4       | DA0- | T 4 \A/      |
| 8GP 00 <b>2 067</b> -121 | 12      | 4       | BA9s | T 4 W        |
| 8GP 00 <b>2 067</b> -241 | 24      | 4       | BA9s | T 4 W        |
| 8GP 00 <b>7 676</b> -122 | 12      | 6       | BA9s |              |
| OGP 001 616-122          | 12      | O       | DASS |              |

# Compact Fluorescent Tubes. TL8 and 2G7 Base



| Part Number                                          | Wattage | Base       | Luminous Flux    |
|---------