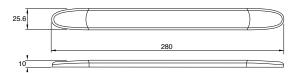

t
- Pre-wired
- Fit and Forget

Hella marine Thinlite lamps offer durable lighting in a unique surface mount design suitable for interior and exterior applications including storage lockers, under cabinetry, in cockpits, under gunnels.

The entire lamp body is a shallow 10mm thick and completely sealed. Thinlite LED lamps are highly resistant to vibration, saltwater and impact, with a current draw of less than 2W.

Advanced optics are employed to provide impressive light output and energy efficiency for almost any space onboard.

**Housing Description** UV resistant, enhanced impact acrylic lens

**Light Source** 

Pre-wired with 600mm of twin core cable Installation

**Operating Voltage** 12V or 24V DC

**Power Consumption** < 2W **Degree of Protection** IP 6K 9K

Mounting Surface mount



# White Light Thinlite LED Strip Lamps

| Voltage | Part Number              |  |
|---------|--------------------------|--|
| 12V     | 2JA 34 <b>3 606</b> -002 |  |
| 24V     | 2JA 34 <b>3 606</b> -012 |  |

# **Blue Light Thinlite LED Strip Lamps**

| Voltage | Part Number              |
|---------|--------------------------|
| 12V     | 2JA 34 <b>3 606</b> -202 |
| 24V     | 2JA 34 <b>3 606</b> -212 |



# **LED Strip Lamps**



Hella marine flush mount LED strip lamps are suitable for a variety of exterior and interior applications including chart reading, lighting steps, and providing general ambient effects.

The LED strip lamps provide all the power saving and reliability advantages of the Hella marine LED range.



Material Description UV and impact resistant plastic

Light Sourc