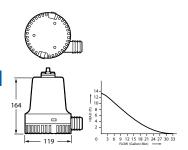

ing vessel.
- Do not use as continuous duty live bait tank pumps.



### 8TW 005 342-001

Pumping Capacity 1500 l/h / 400 GPH Voltage 12V DC
Delivery Head 4.2m
Power Consumption 3.5A
Outlet Hose Internal Diameter 13.5mm





# 8TW 005 343-001

Outlet Hose External Diameter

Pumping Capacity

Voltage

Delivery Head

Power Consumption

Outlet Hose Internal Diameter

Outlet Hose External Diameter

2300 l/h / 600 GPH

5m

5A

13.5mm

20.0mm





# 8TW 005 344-001

Pumping Capacity 6500 l/h / 1750 GPH
Voltage 12V DC
Delivery Head 4m
Power Consumption 10A

Outlet Hose Internal Diameter 25.0mm
Outlet Hose External Diameter 30.0mm



Pumping Capacity 6500 l/h / 1750 GPH

Delivery Head 4m
Voltage 24V DC
Power Consumption 5A
Outlet Hose Internal Diameter 25.0mm
Outlet Hose External Diameter 30.0mm





**Replacement Bulbs** 





# Introduction

Hella marine bulbs are top quality products sourced from leading international bulb manufacturers.



# Incandescent Bulbs

Incandescent bulbs, also referred to as 'standard' bulbs, produce light by heating a filament until it is white hot. Incandescent bulbs become progressively dimmer over the course of their service life, because heating the filament makes it slowly burn away, with residue settling on the inside of the glass envelope.



### Halogen Bulbs

Halogen bulbs contain a gas mixture which consists of halogen compounds (usually compounds of iodine or bromine). Light is produced in much the same way as an incandescent bulb. However, when particles burn off the filament, they are returned by a chemical process involving the halogen i