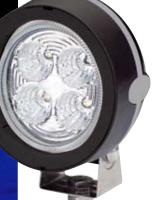

pletely sealed housing that needs no service. Supplied with stainless steel mounting hardware and pre-wired with 2m of marine cable, each lamp is a completely sealed 'fit and forget' unit.

Advanced Hella marine Free-Form reflector optics and LED technology combine to provide high intensity white light for close range homogeneous illumination.



Power consumption is 7W (0.58A @ 12V), or 15% of the energy required to operate a 55W H3 halogen floodlight, thus providing substantial power savings onboard. Hella marine Multivolt™ electronics provide consistent illumination and circuit protection across a range of inputs from 9-30V DC for an ultra long service life.



LED Mega Beam floodlights are the answer for energy efficient, completely sealed, shock and vibration resistant illumination.







- Ultra low power consumption
- Ultra long service life
- No Bulbs
- No Maintenance
- Multivolt™
- Shock and Vibration resistant
- **Pre-wired**
- Fit and Forget

**Housing Description** 

**Light Source** Installation

Protection

UV and impact resistant plastic front housing Die cast aluminium body, Clear glass lens

Pre-wired with 2.0m of twin core marine cable **Operating Voltage** 

Multivolt™ 9-30V DC

Reverse Polarity and Spike Protected

**Protective System** Completely sealed

**Power Consumption Colour Temperature** 

7W 6500K





# LED Mega Beam Deck Floodlights

| Voltage | Housing Colour | Part Number              |
|---------|----------------|--------------------------|
| 9-30V   | White Housing  | 1GM 99 <b>6 136</b> -121 |
| 9-30V   | Black Housing  | 1GM 99 <b>6 136