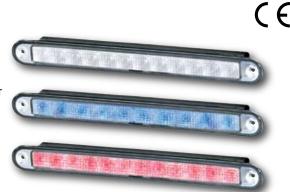

** < 2W **Degree of Protection** IP 6K 9K

Mounting Surface mount



# White Light Thinlite LED Strip Lamps

| Voltage | Part Number              |  |
|---------|--------------------------|--|
| 12V     | 2JA 34 <b>3 606</b> -002 |  |
| 24V     | 2JA 34 <b>3 606</b> -012 |  |

# **Blue Light Thinlite LED Strip Lamps**

| Voltage | Part Number              |
|---------|--------------------------|
| 12V     | 2JA 34 <b>3 606</b> -202 |
| 24V     | 2JA 34 <b>3 606</b> -212 |



# **LED Strip Lamps**



Hella marine flush mount LED strip lamps are suitable for a variety of exterior and interior applications including chart reading, lighting steps, and providing general ambient effects.

The LED strip lamps provide all the power saving and reliability advantages of the Hella marine LED range.



Material Description UV and impact resistant plastic

Light Source LEI

**Installation** Pre-wired with 2.5m of marine cable

Operating Voltage 12V or 24V DC

Power Consumption 2W

| Wide Rim LED Strip Lamps |       |                          |                          |
|--------------------------|-------|--------------------------|--------------------------|
|                          |       | 12V DC                   | 24V DC                   |
| CLEAR                    | Red   | 2XD 95 <b>9 073</b> -701 | 2XD 95 <b>9 073</b> -751 |
| CLEAR                    | Blue  | 2VD 050 072 004          | OVD 050 072 054          |
| E E                      | ыие   | 2XD 95 <b>9 073</b> -601 | 2XD 95 <b>9 073</b> -651 |
| CLEAR                    | White | 2JA 95 <b>9 073</b> -001 | 2JA 95