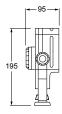

99**8 514**-151

2 x LED indicators show systems in operation. Same features as modules above.

# Spare Label Sets

9XT 998 010-001



9XT 99**8 010**-011



9XT 998 010-021





# **Fans**



### 2 Speed "Turbo" Fans

Universal fans from the versatile and well respected "Turbo" range. Can be turned and pivoted in all directions, and locked in position.



- Quality German motor provides very quiet operation.
- 150mm diameter fan blade with guard.
- High air moving capacity with low power consumption.
- Two speed switch in front of the blade guard.
- Side, upright or pendant mounting.



Material DescriptionImpact resistant plasticSwitchIntegrated 2 stage rotaryOutputSpeed 1: 70 litres / sec.

Speed 2: 95 litres / sec.

Power Consumption 6.5W

Installation Pre-wired with 140mm of cable





### Fan "Turbo"

12V Black 8EV 003 361-002 24V Black 8EV 003 361-012 12V White 8EV 003 361-022



# Single Speed "Jet" Fans

Economy fans with similar styling to the popular "Turbo" models. Can be turned and pivoted in all directions, and locked in position.



- 130mm diameter fan blade with guard.
- Switch in front of the blade guard.
- Side, upright or pendant mounting.



Material Description Impact resistant plastic

Switch ON/OFF switch
Output 40 litres / sec.

Power Consumption 3.5W

**Installation** Pre-wired with 140mm of cable



# Fan "Jet"

12V Black 8EV 00**6 239**-002 12V White 8EV 00**6 239**-012

# **Battery Switches**



### 275 Amp Battery Master Switch

Contour Lock system with removable plates for connection from all sides. This allows the switch to be a stand alone u