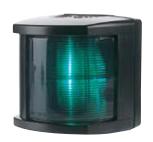

arboard | 9EL 12 <b>2 562</b> -101 |
|   | Stern     | 9EL 12 <b>2 562</b> -091 |
|   | Masthead  | 9EL 12 <b>2 562</b> -081 |
|   | Bi-colour | 9EL 12 <b>3 669</b> -011 |

| 2 | 12V Bulb                 |    |
|---|--------------------------|----|
|   | 8GM 00 <b>2 091</b> -131 |    |
|   |                          |    |
|   | 8GM 00 <b>2 091</b> -191 | GB |
|   |                          |    |



**Mounting Base** For horizontal surfaces.

8HG 00**5 799**-001 Black White 8HG 00**5 799**-011



# 2984 Series Position Lamps

BSH approved navigation lamps. Non-magnetic and saltwater resistant. Housing 'snaps' to base without screws. 2984 series position lamps feature a vertically hanging bulb and contacts in the upper area of each lamp to prevent corrosion.







ABYC **A-16** 















**Housing Description** 

UV and impact resistant plastic housing and lens Red/Green 2 NM, Stern 2 NM, Masthead 3 NM

Red/Green 1 NM, Stern 2 NM, Masthead 2 NM DK

**Minimum Visible Distance** 

12V BAY15d included

Bulb Installation

Vertical surface mount. Mounting accessories available.

**Cable Entry** Through base plate with rubber grommet

IP 55 **Degree of Protection** 

**Approvals** 

IMO COLREG, BSH, USCG, ABYC A-16, RINA(I)

| 1 Nautical Mile Lamps | Black Housing            | White Housing |  |
|-----------------------|--------------------------|---------------|--|
| Port                  | 2LT 00 <b>2 984</b> -431 |               |  |
| Starboard             | 2LT 00 <b>2 984</b> -441 |               |  |
| Bi-Colour             | 2LT 00 <b>2 984</b> -411 |