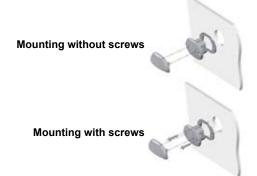

Lamps

White Shroud **Black Shroud** 2JA 95**9 820**-321 2JA 959 820-301











## Easy Fit LED Courtesy Lamps

Ultra compact, power saving and attractive LED lamps for a wide variety of interior and exterior lighting applications.



Light is radiated downward at an angle of 30° making these lamps ideal for illuminating onboard areas such as steps, stairs, toe kicks, storage areas, companion ways, deck fittings, signs and switches.



Available in Blue, White, Red and Amber light colours with white, black, satin chrome, chrome and gold plated covers.



Multivolt™ electronics ensure constant light output in 12V or 24V DC systems. Like all Hella marine LED products, Easy Fit lamps are completely sealed, shock and vibration resistant and represent reliable 'fit and forget' technology.





Housing Description
Light Source
Installation
Operating Voltage
Power Consumption
Degree of Protection
Mounting

2JA 998 560-091

UV and impact resistant acrylic

LED

Pre-wired with 100mm of marine cable

Multivolt™ 12-24V DC

0.5W

Completely sealed

Single hole

Foam gasket included

Note - Lamp covers cannot be removed easily once clipped into place.

|                 | _            |          |                          |
|-----------------|--------------|----------|--------------------------|
| Multivolt CLEAR | Blue         | 12V / 24 | V DC                     |
|                 | Satin chrome | сар      | 2JA 99 <b>8 560</b> -101 |
|                 | Chrome cap   |          | 2JA 99 <b>8 560</b> -041 |
|                 | White cap    |          | 2JA 99 <b>8 560</b> -051 |