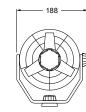

G 99**8 514**-151

2 x LED indicators show systems in operation. Same features as modules above.

# Spare Label Sets

9XT 998 010-001



9XT 99**8 010**-011



9XT 998 010-021





# **Fans**



### 2 Speed "Turbo" Fans

Universal fans from the versatile and well respected "Turbo" range. Can be turned and pivoted in all directions, and locked in position.



- Quality German motor provides very quiet operation.
- 150mm diameter fan blade with guard.
- High air moving capacity with low power consumption.
- Two speed switch in front of the blade guard.
- Side, upright or pendant mounting.



Material DescriptionImpact resistant plasticSwitchIntegrated 2 stage rotaryOutputSpeed 1: 70 litres / sec.

Speed 2: 95 litres / sec.

Power Consumption 6.5W

Installation Pre-wired with 140mm of cable





### Fan "Turbo"

12V Black 8EV 003 361-002 24V Black 8EV 003 361-012 12V White 8EV 003 361-022



# Single Speed "Jet" Fans

Economy fans with similar styling to the popular "Turbo" models. Can be turned and pivoted in all directions, and locked in position.



- 130mm diameter fan blade with guard.
- Switch in front of the blade guard.
- Side, upright or pendant mounting.



Material Description Impact resistant plastic

Switch ON/OFF switch
Output 40 litres / sec.

Power Consumption 3.5W

**Installation** Pre-wired with 140mm of cable



# Fan "Jet"

12V Black 8EV 00**6 239**-002 12V White 8EV 00**6 239**-012

# **Battery Switches**



### 275 Amp Battery Master Switch

Contour Lock system with removable plates for connection from all sides. This allows the switch to be a stand alone