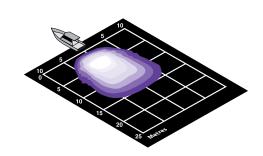

o vibration. 9XD 130 261-000



#### 8542 Series - Flush Mount

Wide spread close range illumination with double Free Form reflector. Flush mount fibre reinforced plastic housing with extended front edge to protect lens.

#### Features:

- Twin Hella 'Free Form' reflector technology.
- Triple the light output compared to conventional deck lamps of the same size.
- Extended front edge for lens protection.
- Large 145 x 83mm light aperture.
- 7° upwards or downwards inclination.





Replacement Bulb Type -

PK22s 12V / 55W 24V / 70W

Housing Description Bulb Mounting Degree of Protection Maximum Output UV and impact resistant plastic housing
2 x 12V / 55W H3 bulbs included
Recess Mount. Pre-wired with 250mm of cable
IP 54

2 x 12V / 55W or 2 x 24V / 70W

Note - Not suitable for 100W bulbs



# **Recessed Halogen Deck Floodlight**

1GB 99**8 542**-001



# **Oval 100 Series Halogen**



#### **Oval 100 Series**

White fibre reinforced housing and Free Form reflector for close range homogeneous illumination. Sturdy housing design for use under heavy duty conditions.

#### Features:

- Extended front edge for lens protection.
- Glass lens bonded with reflector to be dust and moisture resistant.
- Stainless steel bracket, bolts and screws.
- Sealed cable entry via threaded gland with nut.
- Suitable for applications subject to heavy vibration.
- Upright or pendant mounting. Can be rotated through 180°.





Replacement Bulb Type -

**PK22s** 12V / 55W 24V / 70W

Housing Description Bulb Mounting

Degree of Protection Maximum Output UV and impact resistant plastic housing 12V / 5