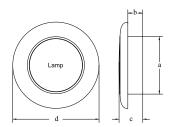

stainless steel rim 2JA 34**3 980**-062 Polished stainless steel rim 2JA 34**3 980**-052 Gold plated stainless steel rim 2JA 34**3 980**-042 White plastic rim 2JA 34**3 980**-002 Black plastic rim 2JA 34**3 980**-012





#### White LED Spot light with White ambient ring

Satin stainless steel rim 2JA 34**3 980**-262 Polished stainless steel rim 2JA 343 980-252 Gold plated stainless steel rim 2JA 343 980-242 White plastic rim 2JA 34**3 980**-202 Black plastic rim 2JA 34**3 980**-212



www.hellamarine.com

# Slim Line

Round LED Courtesy Lamps







White enhanced brightness lamps with 316 stainless steel and gold plated 316 stainless steel rims.





- Completely sealed housing and cable entry.
- 50mm dia. installation hole when recess mounting.
- Pre-wired with 120mm of marine cable.



- 50mm
- 13mm
- 21mm
- 75mm plastic rims 72mm stainless steel rims
- 75mm 15mm

- Ultra low power consumption
- Ultra long service life
- Completely sealed
- Smooth and even light patterns
- Shock and vibration resistant

#### Attractive, energy efficient lighting for interior and exterior use.

9 exciting colours with an installation depth of only 13mm and an advanced Hella lens for an even spread of soft light without glare or eye strain. Rims are available in polished or satin 316 stainless steel, gold plated stainless steel, black or white plastic.

Hella marine LED lamps consume a fraction of the energy of traditional bulb lamps and run very cool due to their low current draw. This provides safer installation into light weight materials where the heat of traditional lamps may cause