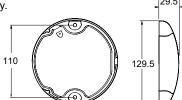

roLED interior lamps is second to none. Each lamp is completely waterproof, impact resistant and shock resistant, ensuring an ultra long service life.

EuroLED interior lamps are the answer for completely sealed, ultra reliable and energy efficient lighting on powerboats and yachts.







- Completely sealed housing and cable entry.
- Pre-wired with 2.5m of marine cable.
- Mounting bosses eliminate torque load on housing.
- Heavy duty shroud clips over lamp body.

**Housing Description** 

**Light Source** 

UV resistant, enhanced impact acrylic

Single LED

Installation Pre-wired with 2.5m of marine cable

**Operating Voltage** Multivolt™ 9-33V DC

Protection Reverse Polarity, Spike Protected

**Degree of Protection** IP 6K6 6K7 Mounting Surface mount **Power Consumption** Less than 4W







#### White light EuroLED Interior Lamps

**White Shroud Black Shroud** 2JA 95**9 820**-511 2JA 95**9 820**-521



Eliminates the need for cable hole behind lamp.

8HG 959 952-002 Black Spacer Ring 8HG 959 952-012 White Spacer Ring





#### LED Warm White light EuroLED Interior Lamps

White Shroud **Black Shroud** 2JA 95**9 820**-321 2JA 959 820-301











## Easy Fit LED Courtesy Lamps

Ultra compact, power saving and attractive LED lamps for a wide variety of interior and exterior lighting applications.



Light is radiated downward at an angle of 30° making these lamps ideal for illuminating onboard areas such as steps, stairs, toe kicks, storage areas, companion ways, deck fittings, signs and switches.



Available in Blue, White, Red and Amber light colours with white, black