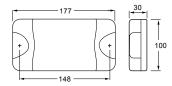

4 <b>3 980</b> -262 |
|---------------------------------|--------------------------|
| Polished stainless steel rim    | 2JA 34 <b>3 980</b> -252 |
| Gold plated stainless steel rim | 2JA 34 <b>3 980</b> -242 |
| White plastic rim               | 2JA 34 <b>3 980</b> -202 |
| Black plastic rim               | 2JA 34 <b>3 980</b> -212 |



 $(\epsilon)$ 





b = 34mm

41mm 75mm plastic rims

72mm stainless steel rims



# General Interior / Exterior Lamps

( (



#### **DuraLED®**

Completely sealed and highly resistant to vibration, saltwater and impact, DuraLed® LED lamps provide impressive light output, energy efficiency and ultra reliability.

Multivolt<sup>™</sup> technology provides consistent illumination and circuit protection from 9-33V DC, even under severe voltage fluctuations.



Housing Description UV resistant, enhanced impact acrylic

Light Source LED

**Installation** Pre-wired with 2.5m of marine cable

Operating VoltageMultivolt™ 9-33V DCPower ConsumptionLess than 9W



# DuraLed® Lamp - White light output

2JA 959 037-521



#### 8513 Series

Water resistant marine lamps made from tough polycarbonate with a foam rubber gasket. Suitable for interior or exterior installations. Integrated ON/OFF switch and mounting screws included.





Housing DescriptionImpact resistant polycarbonateBulb12V / 10W SV8.5 includedInstallationPre-wired with 70mm of cable

Maximum Output 15W

**Chrome housing**2JA 998 **513**-011

2JA 998 **513**-001





#### 8565 Series

These compact round fluorescent lamps are splash proof, energy efficient, and space saving with a long serv