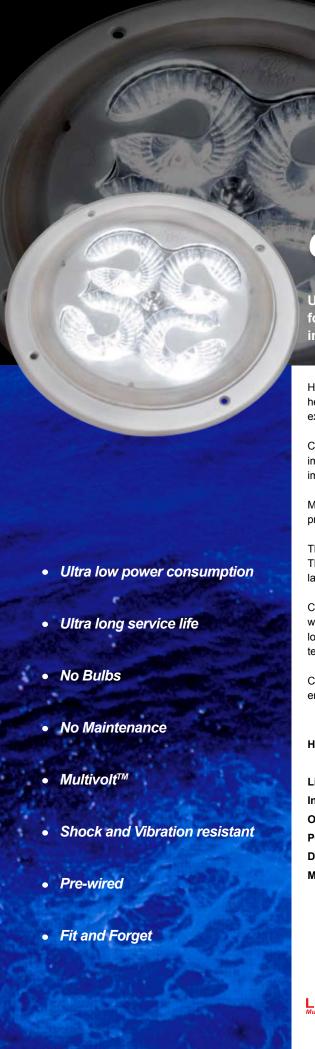

# Multivolt™

Polished stainless steel rim 2XT 95**9 680**-611
Gold plated stainless steel rim 2XT 95**9 680**-621
Satin stainless steel rim 2XT 95**9 680**-631



- Completely sealed housing and cable entry.
- Pre-wired with 120mm of marine cable.

#### LED Multivolt



#### green Green

#### Multivolt™

Polished stainless steel rim 2XT 95**9 680**-911
Gold plated stainless steel rim 2XT 95**9 680**-921
Satin stainless steel rim 2XT 95**9 680**-931





#### White Multivolt™

Polished stainless steel rim 2XT 959 680-811
Gold plated stainless steel rim 2XT 959 680-841
Satin stainless steel rim 2XT 959 680-851





#### Warm White Multi

Polished stainless steel rim 2
Gold plated stainless steel rim 2
Satin stainless steel rim 2

2XT 95**9 680**-411 2XT 95**9 680**-421 2XT 95**9 680**-431



... the future of marine lighting

# **CargoLED**<sup>®</sup>

Ultra durable and ultra powerful white LED lighting for 'low profile' flush mounting into a wide range of interior and exterior applications.

Hella marine CargoLED® LED lamps offer ultra durable lighting for heavy duty interior and exterior applications including storage lockers, exposed surfaces and wet areas.

Completely sealed and highly resistant to vibration, saltwater and impact, With a current draw of only 6W, CargoLED® LED lamps provide impressive light output and energy efficiency.

Multivolt<sup>™</sup> technology provides consistent illumination and circuit protection from 9-31V DC, even under severe voltage fluctuations.

The new lamps are built with a unique 'non-glaring' LED installation. This provides ultra ef