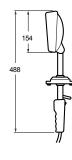

Extended length 3.5m

Degree of Protection IP X6K

# Twin Beam Hand Held Search Lights

**12V** 1H3 99**8 502**-001 **24V** 1H3 99**8 502**-011





Replacement Bulb Type -

PK22s 12V / 55W 12V / 100W 24V / 70W



#### **Powerful Twin Beam Fixed Mount Search Light**

Designed for installations through cabin roofs.

# Features:

- Two reflectors and two halogen bulbs on separate switches.
- Two 12V / 55W or 24V / 70W bulbs.
- 360° rotation. 30° vertical adjustment.
- Extended front edge for protection of the glass lens.

Housing Description Shock and vibration resistant plastic

High gloss aluminium reflector

**Bulbs** 2 x 12V / 55W H3 bulbs included

2 x 24V / 70W H3 bulbs included Installation Pre-wired with 350mm of cable

Grommet sealed. O-ring included

Degree of Protection IP X6K



## Illumination Distance



Replacement Bulb Type - PK22s

12V / 55W 24V / 70W

Fixed Mount Search Lights

**12V** 1H3 99**8 502**-021 **24V** 1H3 99**8 502**-041

#### Spare Parts - Hand Held Search Lights



**Deck mount base** 8HG 99**8 519**-001

- 1 Light unit 9DS 998 528-001
- **Grip with spiral cable** 9GP 99**8 005**-001
- 3 Plug 8JB 998 006-001

#### **Spare Parts - Fixed Mount Search Lights**



- **Light unit** 9DS 99**8 528**-001
- Switch
  9MK 998 004-001



62



Interior / Exterior Lighting





# **LED Interior / Exterior Lamps**

( (







#### **LED Slim Line Round Series**

Enhanced brightness LED lamps in white and warm white. Completely sealed and suitable for interior and exterior installations. Mounting spacer allows lamp to be surface or flush mounted.

Material