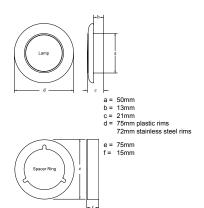

24V** 1H3 99**8 502**-041

#### Spare Parts - Hand Held Search Lights



**Deck mount base** 8HG 99**8 519**-001

- 1 Light unit 9DS 998 528-001
- **Grip with spiral cable** 9GP 99**8 005**-001
- 3 Plug 8JB 998 006-001

#### **Spare Parts - Fixed Mount Search Lights**



- **Light unit** 9DS 99**8 528**-001
- Switch
  9MK 998 004-001



62



Interior / Exterior Lighting





# **LED Interior / Exterior Lamps**

( (







#### **LED Slim Line Round Series**

Enhanced brightness LED lamps in white and warm white. Completely sealed and suitable for interior and exterior installations. Mounting spacer allows lamp to be surface or flush mounted.

Material DescriptionUV and impact resistant plasticInstallationPre-wired with 120mm of cableOperating Voltage12V or 24V DC

Power Consumption 0.5W



| White Light                     | 12V DC                   | 24V DC                   |
|---------------------------------|--------------------------|--------------------------|
| Satin stainless steel rim       | 2XT 98 <b>0 500</b> -591 | 2XT 98 <b>0 501</b> -591 |
| Polished stainless steel rim    | 2XT 98 <b>0 500</b> -521 | 2XT 98 <b>0 501</b> -521 |
| Gold plated stainless steel rim | 2XT 98 <b>0 500</b> -531 | 2XT 98 <b>0 501</b> -531 |
| White plastic rim               | 2XT 98 <b>0 500</b> -541 | 2XT 98 <b>0 501</b> -541 |
| Black plastic rim               | 2XT 98 <b>0 500</b> -551 | 2XT 98 <b>0 501</b> -551 |

| Warm White Light                | 12V DC                   | 24V DC                   |
|---------------------------------|--------------------------|---------------