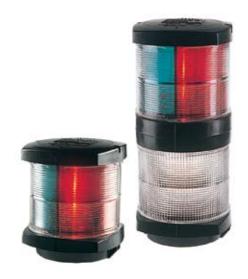

|
|-----------------------|--------------------------|--------------------------|
| Masthead              | 2LT 00 <b>2 984</b> -301 | 2LT 00 <b>2 984</b> -351 |

# 2984 Series Spare Parts



- Lamp housing black 9EL 127 083-031 Lamp housing white 9EL 12**7 083**-101 Port
- Lamp housing black Starboard 9EL 127 083-021 Lamp housing white Starboard 9EL 127 083-091
- 3 Lamp housing black Bi-colour 9EL 127 083-041 Lamp housing white Bi-colour 9EL 127 083-111
- 4 Lamp housing black Masthead 9EL 127 083-001 Stern 9EL 12**7 083**-011 Lamp housing white Masthead 9EL 127 083-071 9EL 127 083-081 Stern
- Bulb holder 9FT 12**6 931**-001

6 Bulbs

12V / 25W 8GA 003 488-301

24V / 25W 8GA 003 488-311

12V / 12cd 8GA 003 488-121 DK

24V / 12cd 8GA 003 488-131

FI N



# 2984 Series Tri-colour Lamps



BSH approved Tri-colour lamps, and Tri-colour lamps with an integrated All Round White / Anchor Lamp for attachment to yacht masts.

Non-magnetic and saltwater resistant. Lamp housing features a bayonet lock

for easy bulb change.













Housing Description UV and impact resistant plastic housing and lens

Minimum Visible Distance Red / Green 2 NM, Stern 2 NM, All Round White / Anchor 2 NM

Red / Green 1 NM, Stern 2 NM, All Round White / Anchor 2 NM DK

Bulb 12V BAY15d included

2LT 002 984-551/-611/-631 12V / >10W (12cd)

**Installation** Horizontal surface mount. Mounting accessories available.

Cable Entry Through base plate with rubber grommet

Degree of Protection IP 55

Approvals IMC

IMO COLREG, BSH, USCG, ABYC A-16, RINA(I)

# 2 Nautical Mile Tri-colour Lamps

Black Housing