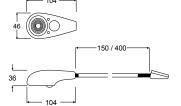

ble LED lamps have an impressive white or red light output and are highly energy efficient. An ON/OFF switch is built into the head for easy operation.

Hella marine Multivolt™ electronics provide consistent illumination and circuit protection across a range of inputs from 9-31V DC.

Highly shock and vibration resistant, the lamps provide outstanding reliability. There are no filaments to break and the surface is cool and safe to the touch.

Available in in Red or White LED light with shaft lengths of 150mm or 400mm.

**Housing Description** UV and impact resistant plastic

Steel arm

**Light Source** Single LED

Installation Pre-wired with 120mm of cable

Multivolt™ 9-31V DC **Operating Voltage** Less than 2W **Power Consumption** 

**Degree of Protection** IP 53

Mounting Surface mount



#### Flexible LED Interior Lamps with White Light

| Shaft Length | Black Cover              | White Cover              |
|--------------|--------------------------|--------------------------|
| 150 mm       | 2JA 34 <b>3 720</b> -022 | 2JA 34 <b>3 720</b> -012 |
| 400 mm       | 2JA 34 <b>3 720</b> -122 | 2JA 34 <b>3 720</b> -112 |

#### Flexible LED Interior Lamps with Red Light

| Shaft Length | Black Cover              | White Cover              |
|--------------|--------------------------|--------------------------|
| 150 mm       | 2JA 34 <b>3 720</b> -052 | 2JA 34 <b>3 720</b> -042 |
| 400 mm       | 2JA 34 <b>3 720</b> -152 | 2JA 34 <b>3 720</b> -142 |

# EuroLED

Power saving, completely sealed LED Lamps





EuroLED interior lamps combine the power saving benefits of single LED