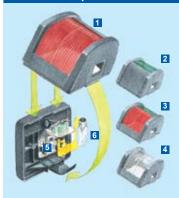

CK Housing            | willte nousing           |
| Port                  | 2LT 00 <b>2 984</b> -331 | 2LT 00 <b>2 984</b> -381 |
| Starboard             | 2LT 00 <b>2 984</b> -341 | 2LT 00 <b>2 984</b> -391 |
| Bi-colour             | 2LT 00 <b>2 984</b> -311 | 2LT 00 <b>2 984</b> -361 |
| Stern                 | 2LT 00 <b>2 984</b> -321 | 2LT 00 <b>2 984</b> -371 |
| Stern                 | 2LT 00 <b>2 984</b> -421 |                          |
| Masthead              | 2LT 00 <b>2 984</b> -401 |                          |

| 3 Nautical Mile Lamps | Black Housing            | White Housing            |
|-----------------------|--------------------------|--------------------------|
| Masthead              | 2LT 00 <b>2 984</b> -301 | 2LT 00 <b>2 984</b> -351 |

# 2984 Series Spare Parts



- Lamp housing black 9EL 127 083-031 Lamp housing white 9EL 12**7 083**-101 Port
- Lamp housing black Starboard 9EL 127 083-021 Lamp housing white Starboard 9EL 127 083-091
- 3 Lamp housing black Bi-colour 9EL 127 083-041 Lamp housing white Bi-colour 9EL 127 083-111
- 4 Lamp housing black Masthead 9EL 127 083-001 Stern 9EL 12**7 083**-011 Lamp housing white Masthead 9EL 127 083-071 9EL 127 083-081 Stern
- Bulb holder 9FT 12**6 931**-001

6 Bulbs

12V / 25W 8GA 003 488-301

24V / 25W 8GA 003 488-311

12V / 12cd 8GA 003 488-121 DK

24V / 12cd 8GA 003 488-131

FI N



# 2984 Series Tri-colour Lamps



BSH approved Tri-colour lamps, and Tri-colour lamps with an integrated All Round White / Anchor Lamp for attachment to yacht masts.

Non-magnetic and saltwater resistant. Lamp housing features