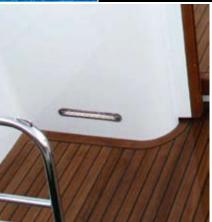

re employed to provide impressive light output and energy efficiency for almost any space onboard.

**Housing Description** UV resistant, enhanced impact acrylic lens

**Light Source** 

Pre-wired with 600mm of twin core cable Installation

**Operating Voltage** 12V or 24V DC

**Power Consumption** < 2W **Degree of Protection** IP 6K 9K

Mounting Surface mount



# White Light Thinlite LED Strip Lamps

| Voltage | Part Number              |  |
|---------|--------------------------|--|
| 12V     | 2JA 34 <b>3 606</b> -002 |  |
| 24V     | 2JA 34 <b>3 606</b> -012 |  |

# **Blue Light Thinlite LED Strip Lamps**

| Voltage | Part Number              |
|---------|--------------------------|
| 12V     | 2JA 34 <b>3 606</b> -202 |
| 24V     | 2JA 34 <b>3 606</b> -212 |



# **LED Strip Lamps**



Hella marine flush mount LED strip lamps are suitable for a variety of exterior and interior applications including chart reading, lighting steps, and providing general ambient effects.

The LED strip lamps provide all the power saving and reliability advantages of the Hella marine LED range.



Material Description UV and impact resistant plastic

Light Source LEI

**Installation** Pre-wired with 2.5m of marine cable

Operating Voltage 12V or 24V DC

Power Consumption 2W

| Wide Rim LED Strip Lamps |       |                          |                          |
|--------------------------|-------|--------------------------|--------------------------|
|                          |       | 12V DC                   | 24V DC                   |
| CLEAR                    | Red   | 2XD 95 <b>