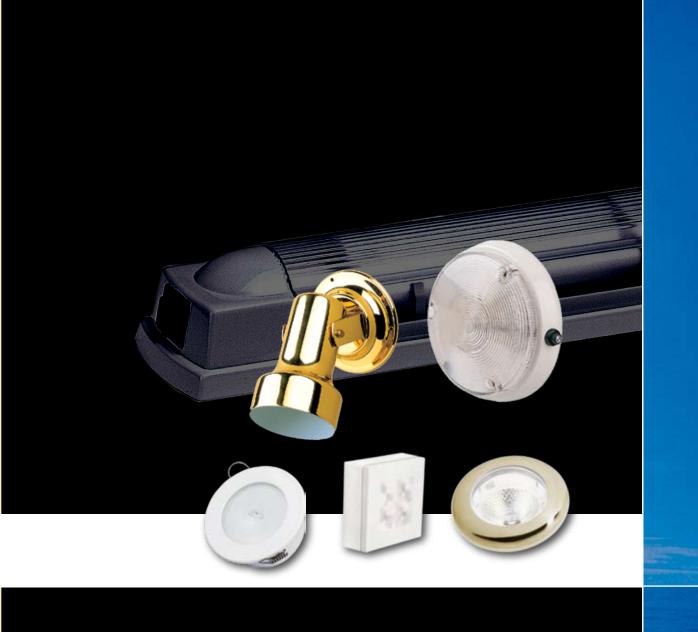

front edge for protection of the glass lens.

Housing Description Shock and vibration resistant plastic

High gloss aluminium reflector

**Bulbs** 2 x 12V / 55W H3 bulbs included

2 x 24V / 70W H3 bulbs included Installation Pre-wired with 350mm of cable

Grommet sealed. O-ring included

Degree of Protection IP X6K



## Illumination Distance



Replacement Bulb Type - PK22s

12V / 55W 24V / 70W

Fixed Mount Search Lights

**12V** 1H3 99**8 502**-021 **24V** 1H3 99**8 502**-041

#### Spare Parts - Hand Held Search Lights



**Deck mount base** 8HG 99**8 519**-001

- 1 Light unit 9DS 998 528-001
- **Grip with spiral cable** 9GP 99**8 005**-001
- 3 Plug 8JB 998 006-001

#### **Spare Parts - Fixed Mount Search Lights**



- **Light unit** 9DS 99**8 528**-001
- Switch
  9MK 998 004-001



62



Interior / Exterior Lighting





# **LED Interior / Exterior Lamps**

( (







#### **LED Slim Line Round Series**

Enhanced brightness LED lamps in white and warm white. Completely sealed and suitable for interior and exterior installations. Mounting spacer allows lamp to be surface or flush mounted.

Material DescriptionUV and impact resistant plasticInstallationPre-wired with 120mm of cableOperating Voltage12V or 24V DC

Power Consumption 0.5W



| White Light                     | 12V DC                   | 24V DC                   |
|---------------------------------|--------------------------|--------------------------|
| Satin stainless steel rim       | 2XT 98 <b>0 500</b> -591 | 2XT 98 <b>0 501</b> -591 |
| Polished stainless steel rim    | 2XT 98 <b>0 500</b> -521 | 2XT 98 <