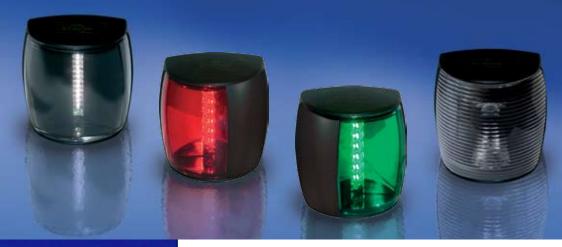

rine NaviLED®PRO LED navigation lamps have ultra precise horizontal and vertical cut-off angles to clearly indicate a vessel's movement and heading.

Every individual NaviLED®PRO lamp is photometrically verified in production by a sophisticated goniometer to ensure compliance with the intensity and cut-off requirements of international navigation lamp standards.

After passing photometric testing, a unique serial number is laser engraved onto the lamp lens. This serial number is referenced to individual test reports which are electronically archived by Hella marine, ensuring international navigation lamp standards are consistently met.

Welcome to the future of navigation lighting,

NaviLED®PRO from Hella marine.

Ultra durable, power saving LED navigation lamps

for enhanced safety.







- Ultra low power consumption
- Ultra long service life
- Multivolt™
- Safe and highly visible
- Fully sealed for life
- UV and Corrosion resistant
- Shock and Vibration resistant
- Pre-wired
- Fit and Forget

# Hella marine NaviLED®PRO lamps are a quantum leap forward in energy efficiency and durability.

#### Ultra low current draw.

NaviLED®PRO lamps use less than 10% of the power required to run a bulb navigation lamp.

Port, Starboard and Stern lamps consume less than 3.2 watts combined!

#### No bulbs, No maintenance. Ultra long service life.

Hella marine LED technology has no filaments to break making NaviLED®PRO lamps extremely shock and vibration proof for reliability and safety in demanding conditions.

#### Multivolt™ 9-33V DC.

Advanced electronics ensure reliable illuminati