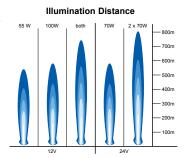

lla marine hand held search lights are vital tools for night sailing and landing manoeuvres.

#### Features:

Installation

- Two reflectors and two halogen bulbs on separate switches.
- 55W bulb for close range. 100W bulb for long range. (12V Version)
- 2 x 70W bulbs. (24V Version)
- Trigger switch integrated into the grip allows morse code operation.
- Extended front edge for protection of the glass lens.

Housing Description Shock and vibration resistant plastic

High gloss aluminium reflector

Bulbs 1 x 12V / 55W H3 bulb included

1 x 12V / 100W H3 bulb included 2 x 24V / 70W H3 bulbs (24V version)

Spiral cable with cigarette lighter plug

Extended length 3.5m

Degree of Protection IP X6K

# Twin Beam Hand Held Search Lights

**12V** 1H3 99**8 502**-001 **24V** 1H3 99**8 502**-011





Replacement Bulb Type -

PK22s 12V / 55W 12V / 100W 24V / 70W



#### **Powerful Twin Beam Fixed Mount Search Light**

Designed for installations through cabin roofs.

# Features:

- Two reflectors and two halogen bulbs on separate switches.
- Two 12V / 55W or 24V / 70W bulbs.
- 360° rotation. 30° vertical adjustment.
- Extended front edge for protection of the glass lens.

Housing Description Shock and vibration resistant plastic

High gloss aluminium reflector

**Bulbs** 2 x 12V / 55W H3 bulbs included

2 x 24V / 70W H3 bulbs included Installation Pre-wired with 350mm of cable

Grommet sealed. O-ring included

Degree of Protection IP X6K



## Illumination Distance



Replacement Bulb Type - PK22s

12V / 55W 24V / 70W

Fixed Mount Search Lights

**12V** 1H3 99**8 502**-021 **24V** 1H3