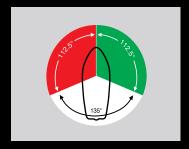

the vessel.



#### "Stern Lamp"

A white light placed as close as practicable to the stern showing an unbroken light over an arc of the horizon of 135 degrees and so fixed to show the light from right aft for 67.5 degrees (6 points) on both sides of the vessel.

#### "Towing Lamp"

A yellow light placed in a vertical position above the stern lamp showing an unbroken light over an arc of the horizon of 135 degrees and so fixed to show the light from right aft for 67.5 degrees (6 points) on both sides of the vessel.



#### "Masthead Lamp"

A white light placed over the fore and aft centre line of the vessel showing an unbroken light over an arc of the horizon of 225 degrees and fixed to show the light from right ahead to 22.5 degrees (2 points) abaft the beam on both sides of the vessel.



#### "Tri-colour Lamp"

On a sailing vessel less than 20 metres in length under sail, the sidelights and stern light may be combined into one lamp positioned on top of the mast. When the sailing vessel is under power, the tri-colour lamp must be switched off and the navigation lamp rules for power driven vessels apply.



#### IMO COLREG 72 Lights and Visibility - Powerboats

IMO COLREG requirements for navigation lighting on powerboats less than 50m LOA (Length Overall).

Note - Sailboats under motor adopt the rules for Powerboats.

#### Powerboats up to 7m. Max 7 knots



1 All Round White lamp

#### Powerboats up to 12m where Masthead and Stern lamps cannot be mounted



1 All Round White lamp

- 1 Port lamp
- 1 Starboard lamp

#### Powerboats up to 12m where Masthead and Stern lamps