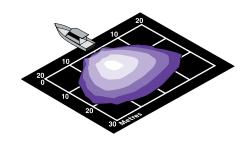

|



# **Oval 100 Series - Flush Mount**

White fibre reinforced housing and Free Form reflector for close range homogeneous illumination. Sturdy housing design for use under heavy duty conditions.

#### Features:

- Extended front edge for lens protection.
- Glass lens bonded with reflector to be dust and moisture proof.
- Sealed cable entry via threaded gland with nut.
- Suitable for applications subject to heavy vibration.





Replacement Bulb Type -

**PK22s** 12V / 55W 24V / 70W

Housing Description Bulb Mounting

Degree of Protection Maximum Output UV and impact resistant plastic housing 12V / 55W or 24V / 70W H3 bulb included Recess Mount Pre-wired with 300mm of cable

Pre-wired with 300mm of Cable

IP 6K 9K

12V / 55W or 24V / 70W

Note - Not suitable for 100W bulbs



| Recessed Halogen Deck Floodlight | Voltage |
|----------------------------------|---------|
| 1GA 99 <b>6 361</b> -141         | 12V     |
| 1GA 99 <b>6 361</b> -401         | 24V     |



#### 6134 Series

White fibre reinforced housing and Free Form reflector for close range homogeneous illumination. Flush mount with extended front edge to protect lens.

#### Features:

- Glass lens bonded with reflector to be dust and moisture resistant.
- Extended front edge for lens protection.
- Stainless steel bracket, bolts and screws.
- Sealed cable entry via 2 pin plug.
- Suitable for applications subject to heavy vibration.
- Upright or pendant mounting. Can be rotated through 130°.



Replacement Bulb Type -

PK22s 12V / 55W 24V / 70W

Housing Description Bulb Mounting

Degree of Protection