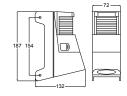

Series Xenon Gas Discharge Lamps with remote ballast



| <b>534</b> -021 | 12V |     |
|-----------------|-----|-----|
| <b>534</b> -031 | 24V | 127 |
|                 |     |     |

Voltage





# 8505 Series Masthead / Floodlight Combination Lamps



#### 8505 Series

Deck Floodlight and Masthead Lamp combined in one robust housing. Suitable for vessels less than 12m in length.

# **IMO**



ABYC **A-16** 







#### Features:

- 2 Nautical Mile Masthead lamp 2LT 003 562-00.
- Hella marine 'Free Form' reflector technology.
- Flexible mounting arms for mounting on a variety of mast profiles.
- Halogen reflector lamp (12V / 20W) with cover for moisture protection.
- All metal parts are stainless steel.
- Bulb replaces via opening in the cover.
- Black or White fibre reinforced housing



**Housing Description Bulbs** Mounting

UV and impact resistant plastic housing 12V / 10W SV8.5 and 12V / 20W GX5.3 bulbs included Navigation lamp requires wiring through grommet on back plate Floodlight pre-wired with 110mm of cable Housing arms flex to fit around mast profile IP X4

Replacement Bulb Type -

Floodlight GX5.3 12V / 20W

Masthead SV8.5 12V / 10W

**Degree of Protection Maximum Output** 

Deck lamp 12V / 20W

| Deck Floodlight          | Housing Colour |
|--------------------------|----------------|
| 2LT 99 <b>8 505</b> -001 | Black          |
| 2LT 99 <b>8 505</b> -011 | White          |



# 8505 Series Spare Parts



- Lamp housing black 9EL 12**2 562**-001 Lamp housing white 9EL 12**2 562**-081
- 2 Insert 8GH 99**8 529**-001
- Bulb 8GM 002 091-131 / 10W

# 8504 Series