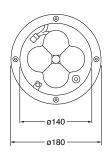

aring' LED installation. This provides ultra efficient LED light without risking eye damage if the lamps are viewed directly.

CargoLED® lamp reliability is second to none. Each lamp is completely waterproof, impact resistant and shock resistant, ensuring an ultra long service life. The new lamps operate across a wide range of temperatures from -40 to +60 degrees.

CargoLED® LED lamps are the answer for low profile, ultra reliable and energy efficient lighting on powerboats and yachts.

Housing Description UV resistant, enhanced impact acrylic lens

Anodized aluminium lamp base

**Light Source** 4 LED's

**Installation** Pre-wired with 300mm of twin core cable

**Operating Voltage** Multivolt<sup>™</sup> 9-31V DC

Power Consumption 6W

Degree of Protection IP 6K 9K

Mounting Recess mount





 $(\epsilon)$ 



White Light CargoLED® Lamp

Part Number 2JB 343 227-001



Ultra low power consumption

- Ultra long service life
- No Bulbs
- No Maintenance
- Shock and Vibration resistant
- Pre-wired
- Fit and Forget

Hella marine Thinlite lamps offer durable lighting in a unique surface mount design suitable for interior and exterior applications including storage lockers, under cabinetry, in cockpits, under gunnels.

The entire lamp body is a shallow 10mm thick and completely sealed. Thinlite LED lamps are highly resistant to vibration, saltwater and impact, with a current draw of less than 2W.

Advanced optics are employed to provide impressive light output and energy efficiency for almost any space onboard.

**Housing Description** UV resistant, enhanced impact acrylic lens

**