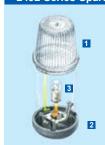

mps

These All Round White / Anchor Lamps are saltwater proof, non-magnetic and internationally approved. Available as a single unit for installation directly to horizontal surfaces or on a pole with a Plug-in base.







RINA





Housing Description UV and impact resistant plastic housing and lens

Minimum Visible Distance 2 Nautical Mile

Bulb 12V / 10W BA15s included

Installation Horizontal surface mount. Includes stainless steel screws

Degree of Protection IP 54

**Approvals** IMO COLREG, USCG, ABYC A-16, RINA(I)





# 2 Nautical Mile All Round White / Anchor Lamps

Black Housing White Housing 2LT 002 492-211 2LT 002 492-211



# 2 Nautical Mile Plug-in All Round White / Anchor Lamps

 Overall Length
 Black Housing
 White Housing

 38" / 965mm
 2LT 002 492-221
 2LT 002 492-241





1 Lamp housing clear 9EL 111 681-001 **Seal** 9GD 11**1 684**-001

3 12V / 10W Bulb 8GA 002 071-131 **Plug-in base black** 8HG 99**2 157**-021

Plug-in base white 8HG 99**2 157**-031



# 3562 Series Position Lamps

Compact and proven navigation lamps for yachts and powerboats. Saltwater resistant and non-magnetic, 3562 series lamps feature a 'snap lock' housing allowing bulbs to be changed without tools.

Not suitable for vessels on inland waterways subject to German inland shipping regulations.



















**Housing Description** 

UV and impact resistant plastic housing and lens

Minimum Visible Distance Masthead and Stern 2 Nautical Miles

Red and Green 1 Nautical Mile

Bulb

12V / 10W SV8.5 included

Installation Vertical surface mount. Mounting base available.

Through base