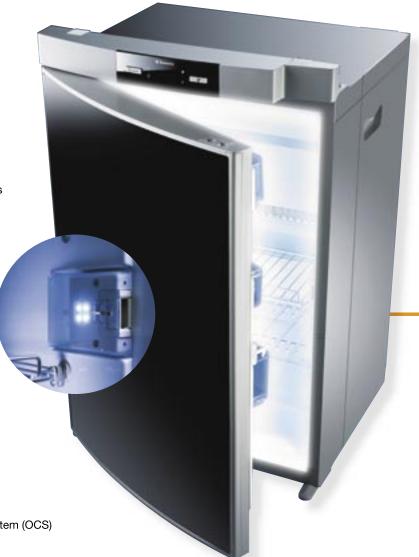

# Innovation and development

- Removable freezer compartment: Patented worldwide innovation
- O Highest flexibility due to free arrangement of grids and shelves
- Electronic door locking system (optionally) shuts door automatically when starting the engine
- Condenser with pleasant soft-touch haptics
- Improved, easy to handle winter position
- Acoustic signal and fault display for open door
- Modular freshness system for fruits and vegetables

#### Efficiency and economics

- Advanced casing isolation and energy efficiency
- Less components and lighter synthetic casing
- Weight reduction of approx. 1.5 kg
- 15 % less 12 V consumption in gas mode
- Electronical monitoring with Operation Control System (OCS)
- Automatic light cut off after 2 minutes

### Design and quality

- Modern design with big decor surfaces
- Aesthetics of a high quality household appliance
- Newest absorption and microprocessor technology
- Innovative diagnostic system with display
- Modern LED-illumination and ice blue interior colour
- Perfect integration into kitchenette